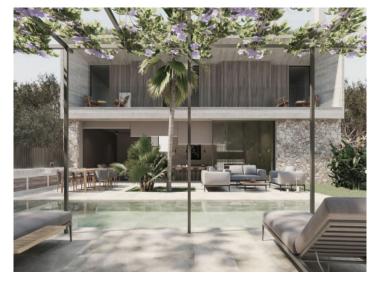

The south-facing villa has 262 sqm of living space spread over 3 levels, with a total of 324 sqm of terraced areas. There are 3 bedrooms, 3 bathrooms, 2 of which are en suite, and a guest WC, with a cellar providing 2 storage rooms, a laundry room, a fitness room and a bathroom.

On the ground floor is a spacious open Cocinart kitchen and the living room with access to a magnificent terrace and the garden with pool. The kitchen will be fully equipped with high quality Siemens appliances. On this level are also a garage and a guest WC.

Housed on the upper floor are 3 spacious bedrooms, 2 with en-suite bathrooms, the master bedroom with dressing room, and access to an 81 sqm roof terrace with views over Son Espanyolet.

Further exclusive features include underfloor heating, pre-installation for sound and home automation systems, air conditioning, underfloor heating, pre-installation of water and electricity on the roof terrace, and a private pool and garden.