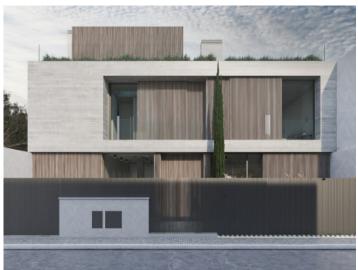

### **Objektbeschrijving:**

This beautiful property is currently under construction in a quiet street in the beautiful area of Son Espanyolet, within walking distance of the centre of Palma.

The architects of AVW, a prestigious office in Palma, have created a modern but simultaneously comfortable living space using only the highest-quality equipment and materials.

The south-facing villa has 262 sqm of living space spread over 3 levels, with a total of 324 sqm of terraced areas. There are 3 bedrooms, 3 bathrooms, 2 of which are en suite, and a guest WC, with a cellar providing 2 storage rooms, a laundry room, a fitness room and a bathroom.