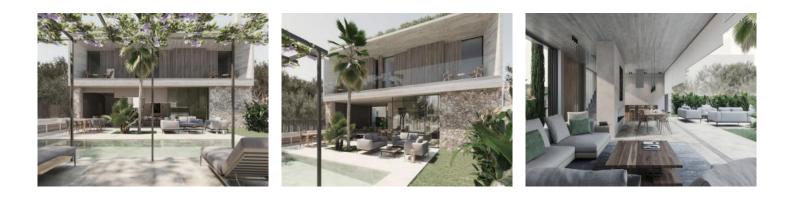

The south-facing villa has 262 sqm of living space spread over 3 levels, with a total of 324 sqm of terraced areas. There are 3 bedrooms, 3 bathrooms, 2 of which are en suite, and a guest WC, with a cellar providing 2 storage rooms, a laundry room, a fitness room and a bathroom.

On the ground floor is a spacious open Cocinart kitchen and the living room with access to a magnificent terrace and the garden with pool. The kitchen will be fully equipped with high quality Siemens appliances. On this level are also a garage and a guest WC.

Housed on the upper floor are 3 spacious bedrooms, 2 with en-suite bathrooms, the master bedroom with dressing room, and access to an 81 sqm roof terrace with views over Son Espanyolet.

Further exclusive features include underfloor heating, pre-installation for sound and home automation systems, air conditioning, underfloor heating, pre-installation of water and electricity on the roof terrace, and a private pool and garden.