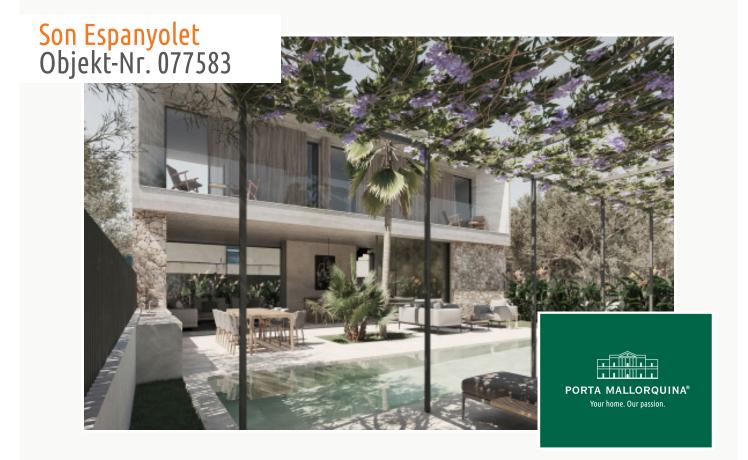

### **Objektbeschrijving:**

This beautiful property is currently under construction in a quiet street in the beautiful area of Son Espanyolet, within walking distance of the centre of Palma.

The architects of AVW, a prestigious office in Palma, have created a modern but simultaneously comfortable living space using only the highest-quality equipment and materials.

The south-facing villa has 262 sqm of living space spread over 3 levels, with a total of 324 sqm of terraced areas. There are 3 bedrooms, 3 bathrooms, 2 of which are en suite, and a guest WC, with a cellar providing 2 storage rooms, a laundry room, a fitness room and a bathroom.

On the ground floor is a spacious open Cocinart kitchen and the living room with access to a magnificent terrace and the garden with pool. The kitchen will be fully equipped with high quality Siemens appliances. On this level are also a garage and a guest WC.

Housed on the upper floor are 3 spacious bedrooms, 2 with en-suite bathrooms, the master bedroom with dressing room, and access to an 81 sqm roof terrace with views over Son Espanyolet.

Further exclusive features include underfloor heating, pre-installation for sound and home automation systems, air conditioning, underfloor heating, pre-installation of water and electricity on the roof terrace, and a private pool and garden.