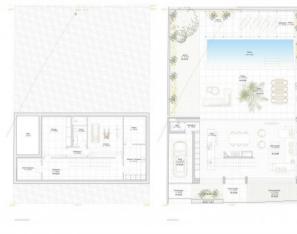

The south-facing villa has 262 sqm of living space spread over 3 levels, with a total of 324 sqm of terraced areas. There are 3 bedrooms, 3 bathrooms, 2 of which are en suite, and a guest WC, with a cellar providing 2 storage rooms, a laundry room, a fitness room and a bathroom.

On the ground floor is a spacious open Cocinart kitchen and the living room with access to a magnificent terrace and the garden with pool. The kitchen will be fully equipped with high quality Siemens appliances. On this level are also a garage and a guest WC.

Housed on the upper floor are 3 spacious bedrooms, 2 with en-suite bathrooms, the master bedroom with dressing room, and access to an 81 sqm roof terrace with views over Son Espanyolet.

Further exclusive features include underfloor heating, pre-installation for sound and home automation systems, air conditioning, underfloor heating, pre-installation of water and electricity on the roof terrace, and a private pool and garden.