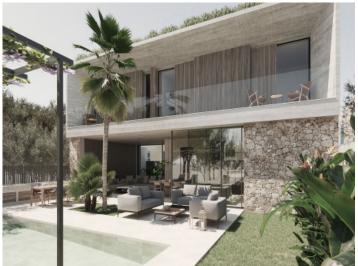

The south-facing villa has 262 sqm of living space spread over 3 levels, with a total of 324 sqm of terraced areas. There are 3 bedrooms, 3 bathrooms, 2 of which are en suite, and a guest WC, with a cellar providing 2 storage rooms, a laundry room, a fitness room and a bathroom.

On the ground floor is a spacious open Cocinart kitchen and the living room with access to a magnificent terrace and the garden with pool. The kitchen will be fully equipped with high quality Siemens appliances. On this level are also a garage and a guest WC.

Housed on the upper floor are 3 spacious bedrooms, 2 with en-suite bathrooms, the master bedroom with dressing room, and access to an 81 sqm roof terrace with views over Son Espanyolet.

Further exclusive features include underfloor heating, pre-installation for sound and home automation systems, air conditioning, underfloor heating, pre-installation of water and electricity on the roof terrace, and a private pool and garden.