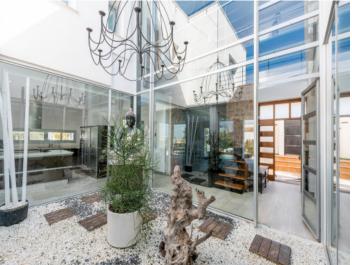

It stands on a plot of approx. 1,054 sqm, and has a complete cellar area of approx. 250 sqm and large open and covered terrace areas. The external and garden area has automatic irrigation and is beautifully landscaped, and is currently being fitted with an elegant chill-out zone. The pool and barbecue area provide the ideal places to relax with friends and family.