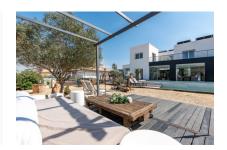

It stands on a plot of approx. 1,054 sqm, and has a complete cellar area of approx. 250 sqm and large open and covered terrace areas. The external and garden area has automatic irrigation and is beautifully landscaped, and is currently being fitted with an elegant chill-out zone. The pool and barbecue area provide the ideal places to relax with friends and family.