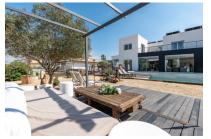

It stands on a plot of approx. 1,054 sqm, and has a complete cellar area of approx. 250 sqm and large open and covered terrace areas. The external and garden area has automatic irrigation and is beautifully landscaped, and is currently being fitted with an elegant chill-out zone. The pool and barbecue area provide the ideal places to relax with friends and family.