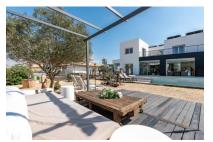

It stands on a plot of approx. 1,054 sqm, and has a complete cellar area of approx. 250 sqm and large open and covered terrace areas. The external and garden area has automatic irrigation and is beautifully landscaped, and is currently being fitted with an elegant chill-out zone. The pool and barbecue area provide the ideal places to relax with friends and family.