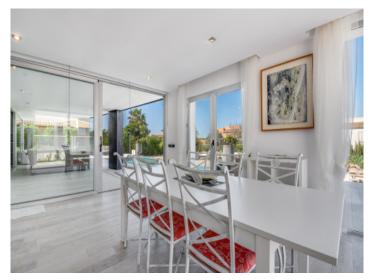

On the ground floor the living space is distributed over a large living room with fireplace and access to a covered terrace, a separate kitchen which is presently being transformed into an open kitchen and integrated into the living room, a bedroom and a bathroom.