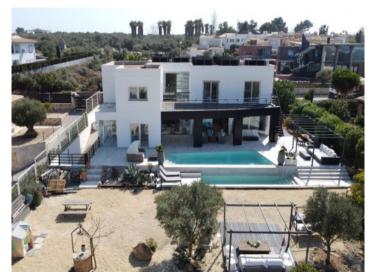

# Ultra-modern newly-built villa with pool and lift in Sa Torre

living space: 250 m<sup>2</sup> Zwembad:

Perceel: 1.054 m<sup>2</sup> LABEL\_ENERGIEKLA in voorbereiding

Slaapkamers: 4 SSE:

Badkamer: 3

Uitzicht op zee: ✓ Prijs: € 1.700.000,-

#### Objektbeschrijving:

This ultra-modern newly-constructed villa was built in 2011, and underwent a beautiful renovation and modernisation only a few years ago. It is located in a quiet residential area in a sophisticated neighbourhood.

It stands on a plot of approx. 1,054 sqm, and has a complete cellar area of approx. 250 sqm and large open and covered terrace areas. The external and garden area has automatic irrigation and is beautifully landscaped, and is currently being fitted with an elegant chill-out zone. The pool and barbecue area provide the ideal places to relax with friends and family.