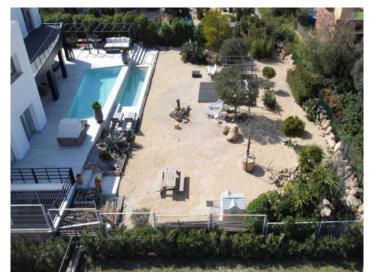

It stands on a plot of approx. 1,054 sqm, and has a complete cellar area of approx. 250 sqm and large open and covered terrace areas. The external and garden area has automatic irrigation and is beautifully landscaped, and is currently being fitted with an elegant chill-out zone. The pool and barbecue area provide the ideal places to relax with friends and family.