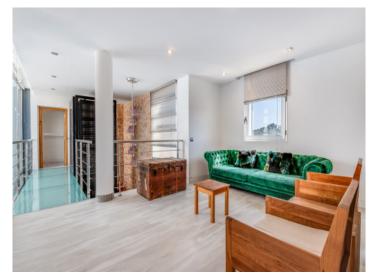

On the ground floor the living space is distributed over a large living room with fireplace and access to a covered terrace, a separate kitchen which is presently being transformed into an open kitchen and integrated into the living room, a bedroom and a bathroom.