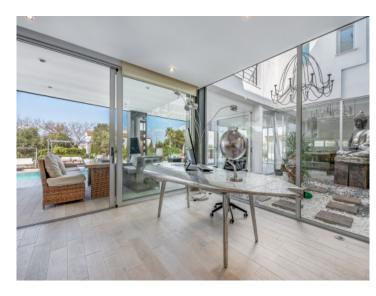

On the ground floor the living space is distributed over a large living room with fireplace and access to a covered terrace, a separate kitchen which is presently being transformed into an open kitchen and integrated into the living room, a bedroom and a bathroom.