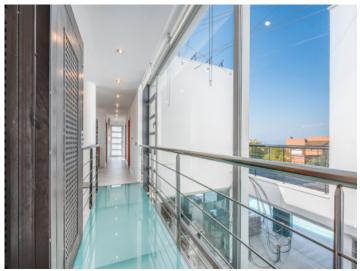

It stands on a plot of approx. 1,054 sqm, and has a complete cellar area of approx. 250 sqm and large open and covered terrace areas. The external and garden area has automatic irrigation and is beautifully landscaped, and is currently being fitted with an elegant chill-out zone. The pool and barbecue area provide the ideal places to relax with friends and family.

A highlight of this modern property is the lift which connects the underground garage with the other floors, providing absolute comfort and barrier-free accessibility.

The villa also has a touristic rental licence for up to 10 people, so that it presents not only a perfect full-time or holiday domicile, but also a very sound investment.