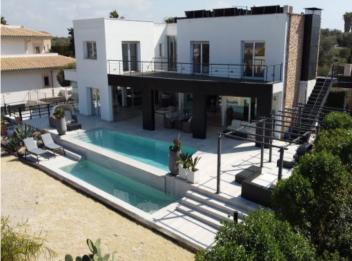

It stands on a plot of approx. 1,054 sqm, and has a complete cellar area of approx. 250 sqm and large open and covered terrace areas. The external and garden area has automatic irrigation and is beautifully landscaped, and is currently being fitted with an elegant chill-out zone. The pool and barbecue area provide the ideal places to relax with friends and family.

On the ground floor the living space is distributed over a large living room with fireplace and access to a covered terrace, a separate kitchen which is presently being transformed into an open kitchen and integrated into the living room, a bedroom and a bathroom.