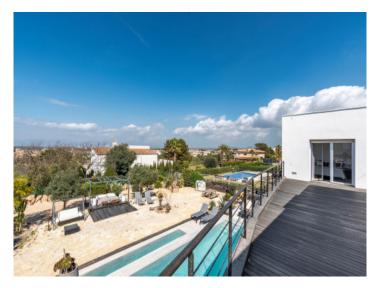

It stands on a plot of approx. 1,054 sqm, and has a complete cellar area of approx. 250 sqm and large open and covered terrace areas. The external and garden area has automatic irrigation and is beautifully landscaped, and is currently being fitted with an elegant chill-out zone. The pool and barbecue area provide the ideal places to relax with friends and family.

### Locatie en omgeving:

Sa Torre is situated close to Bahía Azul at the eastern end of the bay of Palma. It is a quiet residential village which consists mainly of villas. You find it on a rocky coast, it has a good infrastructure and within 15 minutes you can reach the airport and the beautiful city of Palma.