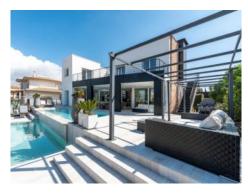

It stands on a plot of approx. 1,054 sqm, and has a complete cellar area of approx. 250 sqm and large open and covered terrace areas. The external and garden area has automatic irrigation and is beautifully landscaped, and is currently being fitted with an elegant chill-out zone. The pool and barbecue area provide the ideal places to relax with friends and family.