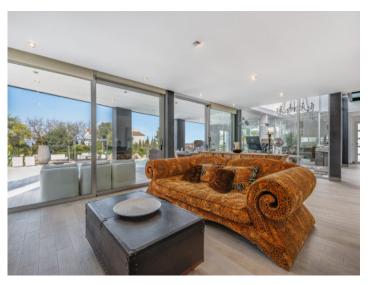

On the ground floor the living space is distributed over a large living room with fireplace and access to a covered terrace, a separate kitchen which is presently being transformed into an open kitchen and integrated into the living room, a bedroom and a bathroom.