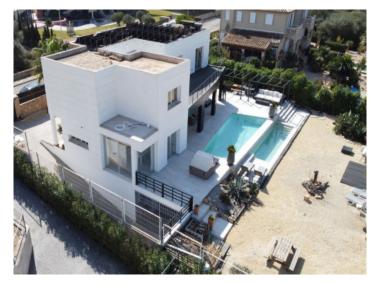

# Ultra-modern newly-built villa with pool and lift in Sa Torre

living space: 250 m<sup>2</sup> Zwembad:

Perceel: 1.054 m<sup>2</sup> LABEL\_ENERGIEKLA in voorbereiding

Slaapkamers: 4 SSE:

Badkamer: 3

Uitzicht op zee: ✓ Prijs: € 1.700.000,-

#### Objektbeschrijving:

This ultra-modern newly-constructed villa was built in 2011, and underwent a beautiful renovation and modernisation only a few years ago. It is located in a quiet residential area in a sophisticated neighbourhood.

It stands on a plot of approx. 1,054 sqm, and has a complete cellar area of approx. 250 sqm and large open and covered terrace areas. The external and garden area has automatic irrigation and is beautifully landscaped, and is currently being fitted with an elegant chill-out zone. The pool and barbecue area provide the ideal places to relax with friends and family.