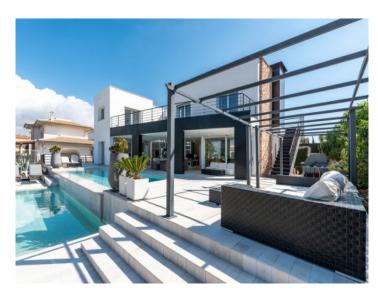

# Ultra-modern newly-built villa with pool and lift in Sa Torre

living space: 250 m<sup>2</sup> Zwembad:

Perceel: 1.054 m<sup>2</sup> LABEL\_ENERGIEKLA in voorbereiding

Slaapkamers: 4 SSE:

Badkamer: 3

Uitzicht op zee: ✓ Prijs: € 1.700.000,-

It stands on a plot of approx. 1,054 sqm, and has a complete cellar area of approx. 250 sqm and large open and covered terrace areas. The external and garden area has automatic irrigation and is beautifully landscaped, and is currently being fitted with an elegant chill-out zone. The pool and barbecue area provide the ideal places to relax with friends and family.