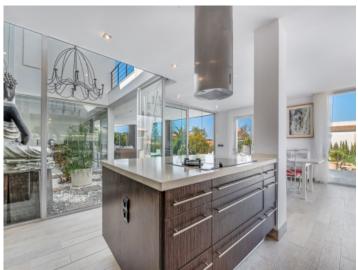

On the ground floor the living space is distributed over a large living room with fireplace and access to a covered terrace, a separate kitchen which is presently being transformed into an open kitchen and integrated into the living room, a bedroom and a bathroom.