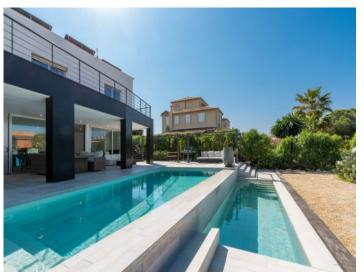

It stands on a plot of approx. 1,054 sqm, and has a complete cellar area of approx. 250 sqm and large open and covered terrace areas. The external and garden area has automatic irrigation and is beautifully landscaped, and is currently being fitted with an elegant chill-out zone. The pool and barbecue area provide the ideal places to relax with friends and family.