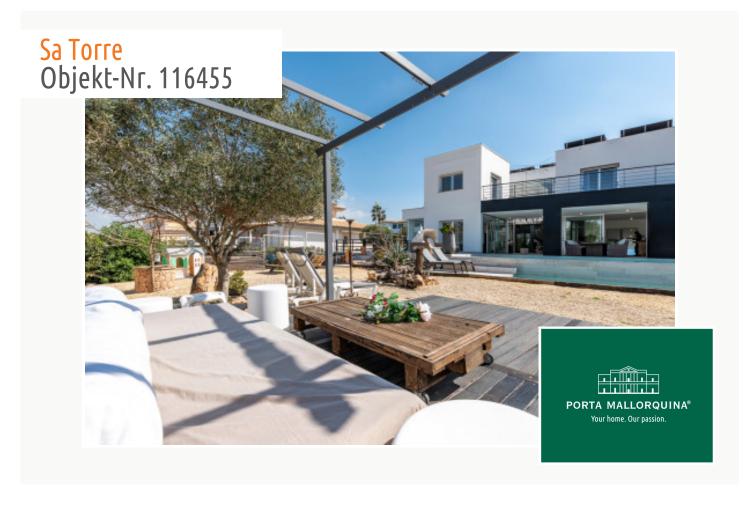

#### Objektbeschrijving:

This ultra-modern newly-constructed villa was built in 2011, and underwent a beautiful renovation and modernisation only a few years ago. It is located in a quiet residential area in a sophisticated neighbourhood.

It stands on a plot of approx. 1,054 sqm, and has a complete cellar area of approx. 250 sqm and large open and covered terrace areas. The external and garden area has automatic irrigation and is beautifully landscaped, and is currently being fitted with an elegant chill-out zone. The pool and barbecue area provide the ideal places to relax with friends and family.

On the ground floor the living space is distributed over a large living room with fireplace and access to a covered terrace, a separate kitchen which is presently being transformed into an open kitchen and integrated into the living room, a bedroom and a bathroom.