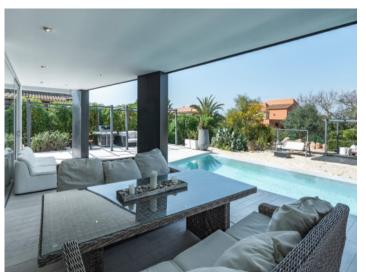

It stands on a plot of approx. 1,054 sqm, and has a complete cellar area of approx. 250 sqm and large open and covered terrace areas. The external and garden area has automatic irrigation and is beautifully landscaped, and is currently being fitted with an elegant chill-out zone. The pool and barbecue area provide the ideal places to relax with friends and family.

On the ground floor the living space is distributed over a large living room with fireplace and access to a covered terrace, a separate kitchen which is presently being transformed into an open kitchen and integrated into the living room, a bedroom and a bathroom.