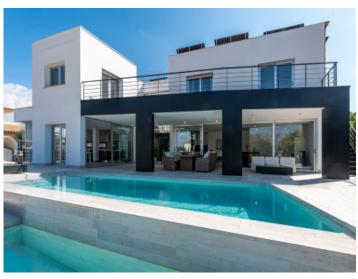

# Ultra-modern newly-built villa with pool and lift in Sa Torre

living space: 250 m<sup>2</sup> Zwembad:

Perceel: 1.054 m<sup>2</sup> LABEL\_ENERGIEKLA in voorbereiding

Slaapkamers: 4 SSE:

Badkamer: 3

Uitzicht op zee: ✓ Prijs: € 1.700.000,-

#### Objektbeschrijving:

This ultra-modern newly-constructed villa was built in 2011, and underwent a beautiful renovation and modernisation only a few years ago. It is located in a quiet residential area in a sophisticated neighbourhood.

It stands on a plot of approx. 1,054 sqm, and has a complete cellar area of approx. 250 sqm and large open and covered terrace areas. The external and garden area has automatic irrigation and is beautifully landscaped, and is currently being fitted with an elegant chill-out zone. The pool and barbecue area provide the ideal places to relax with friends and family.

On the ground floor the living space is distributed over a large living room with fireplace and access to a covered terrace, a separate kitchen which is presently being transformed into an open kitchen and integrated into the living room, a bedroom and a bathroom.