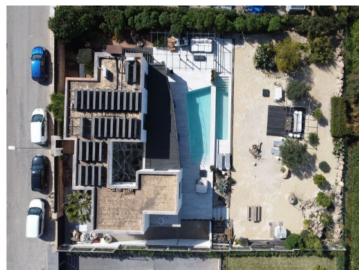

It stands on a plot of approx. 1,054 sqm, and has a complete cellar area of approx. 250 sqm and large open and covered terrace areas. The external and garden area has automatic irrigation and is beautifully landscaped, and is currently being fitted with an elegant chill-out zone. The pool and barbecue area provide the ideal places to relax with friends and family.

A highlight of this modern property is the lift which connects the underground garage with the other floors, providing absolute comfort and barrier-free accessibility.

The villa also has a touristic rental licence for up to 10 people, so that it presents not only a perfect full-time or holiday domicile, but also a very sound investment.