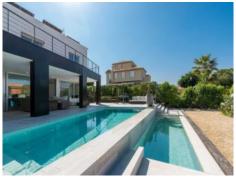

It stands on a plot of approx. 1,054 sqm, and has a complete cellar area of approx. 250 sqm and large open and covered terrace areas. The external and garden area has automatic irrigation and is beautifully landscaped, and is currently being fitted with an elegant chill-out zone. The pool and barbecue area provide the ideal places to relax with friends and family.