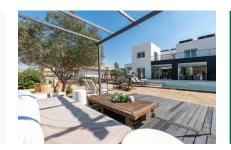

It stands on a plot of approx. 1,054 sqm, and has a complete cellar area of approx. 250 sqm and large open and covered terrace areas. The external and garden area has automatic irrigation and is beautifully landscaped, and is currently being fitted with an elegant chill-out zone. The pool and barbecue area provide the ideal places to relax with friends and family.