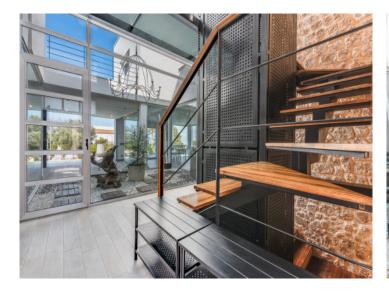

On the ground floor the living space is distributed over a large living room with fireplace and access to a covered terrace, a separate kitchen which is presently being transformed into an open kitchen and integrated into the living room, a bedroom and a bathroom.

Housed on the upper level there are 3 further bedrooms and 2 bathrooms, including the master bedroom with en-suite bathroom and dressing room. This floor can also be separately accessed via an external staircase.