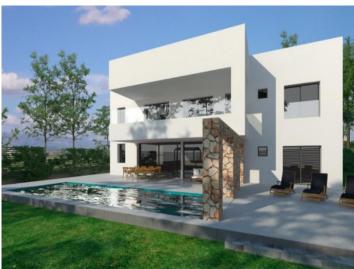

# Newly-built chalet on the 1st sea line in Puig de Ros with sea views

living space: 291 m<sup>2</sup> Zwembad:

Perceel: 780 m<sup>2</sup> LABEL\_ENERGIEKLA in voorbereiding

Slaapkamers: 4 SSE:

Badkamer: 4

#### Objektbeschrijving:

This newly-built chalet is situated in a prime location on the 1st sea line in Puig de Ros and has a constructed area of approx. 291 sqm.

Distributed over the ground floor is a spacious living room with open kitchen and dining area offering lovely views over the green zone and the sea, a bedroom and a complete bathroom.

The exceptional property is at the most modern technological level and features include underfloor heating, air conditioning, intelligent control system, self-regulating pool technology etc.