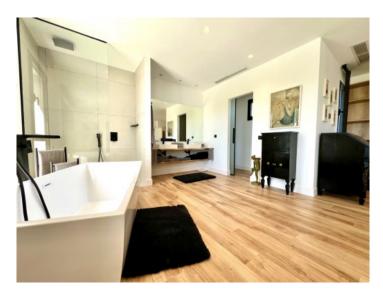

#### Objektbeschrijving:

This newly-built chalet is situated in a prime location on the 1st sea line in Puig de Ros and has a constructed area of approx. 291 sqm.

Distributed over the ground floor is a spacious living room with open kitchen and dining area offering lovely views over the green zone and the sea, a bedroom and a complete bathroom.

A designer-staircase leads to the upper level with 3 bedrooms each with en-suite bathroom and sea views. Every bedroom on the upper floor has access to a covered balcony from where a spiral staircase leads up to the large roof terrace from where the perfect sunsets can be enjoyed.

The exceptional property is at the most modern technological level and features include underfloor heating, air conditioning, intelligent control system, self-regulating pool technology etc.