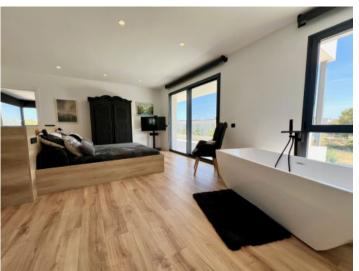

#### Objektbeschrijving:

This newly-built chalet is situated in a prime location on the 1st sea line in Puig de Ros and has a constructed area of approx. 291 sqm.

Distributed over the ground floor is a spacious living room with open kitchen and dining area offering lovely views over the green zone and the sea, a bedroom and a complete bathroom.

A designer-staircase leads to the upper level with 3 bedrooms each with en-suite bathroom and sea views. Every bedroom on the upper floor has access to a covered balcony from where a spiral staircase leads up to the large roof terrace from where the perfect sunsets can be enjoyed.