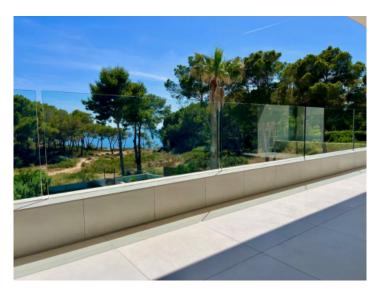

# Newly-built chalet on the 1st sea line in Puig de Ros with sea views

living space: 291 m<sup>2</sup> Zwembad:

Perceel: 780 m<sup>2</sup> LABEL\_ENERGIEKLA in voorbereiding

Slaapkamers: 4 SSE:

Badkamer: 4

Uitzicht op zee: ✓ Prijs: € 3.000.000,-

#### Objektbeschrijving:

This newly-built chalet is situated in a prime location on the 1st sea line in Puig de Ros and has a constructed area of approx. 291 sqm.

Distributed over the ground floor is a spacious living room with open kitchen and dining area offering lovely views over the green zone and the sea, a bedroom and a complete bathroom.