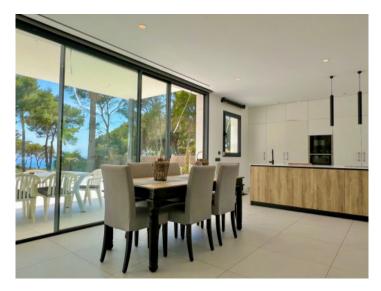

#### Objektbeschrijving:

This newly-built chalet is situated in a prime location on the 1st sea line in Puig de Ros and has a constructed area of approx. 291 sqm.

Distributed over the ground floor is a spacious living room with open kitchen and dining area offering lovely views over the green zone and the sea, a bedroom and a complete bathroom.