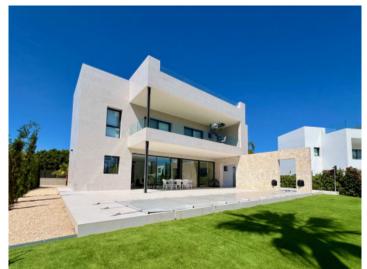

# Newly-built chalet on the 1st sea line in Puig de Ros with sea views

living space: 291 m<sup>2</sup> Zwembad:

Perceel: 780 m<sup>2</sup> LABEL\_ENERGIEKLA in voorbereiding

Slaapkamers: 4 SSE:

Badkamer: 4

#### Objektbeschrijving:

This newly-built chalet is situated in a prime location on the 1st sea line in Puig de Ros and has a constructed area of approx. 291 sqm.

Distributed over the ground floor is a spacious living room with open kitchen and dining area offering lovely views over the green zone and the sea, a bedroom and a complete bathroom.

A designer-staircase leads to the upper level with 3 bedrooms each with en-suite bathroom and sea views. Every bedroom on the upper floor has access to a covered balcony from where a spiral staircase leads up to the large roof terrace from where the perfect sunsets can be enjoyed.

The exceptional property is at the most modern technological level and features include underfloor heating, air conditioning, intelligent control system, self-regulating pool technology etc.