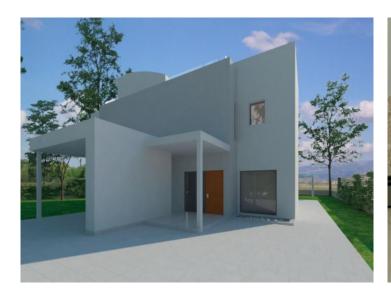

#### Objektbeschrijving:

This newly-built chalet is situated in a prime location on the 1st sea line in Puig de Ros and has a constructed area of approx. 291 sqm.

Distributed over the ground floor is a spacious living room with open kitchen and dining area offering lovely views over the green zone and the sea, a bedroom and a complete bathroom.