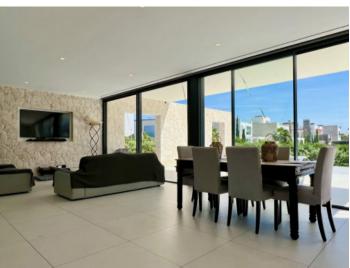

#### Objektbeschrijving:

This newly-built chalet is situated in a prime location on the 1st sea line in Puig de Ros and has a constructed area of approx. 291 sqm.

Distributed over the ground floor is a spacious living room with open kitchen and dining area offering lovely views over the green zone and the sea, a bedroom and a complete bathroom.