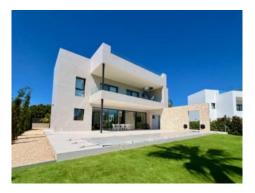

#### Objektbeschrijving:

This newly-built chalet is situated in a prime location on the 1st sea line in Puig de Ros and has a constructed area of approx. 291 sqm.

Distributed over the ground floor is a spacious living room with open kitchen and dining area offering lovely views over the green zone and the sea, a bedroom and a complete bathroom.

A designer-staircase leads to the upper level with 3 bedrooms each with en-suite bathroom and sea views. Every bedroom on the upper floor has access to a covered balcony from where a spiral staircase leads up to the large roof terrace from where the perfect sunsets can be enjoyed.