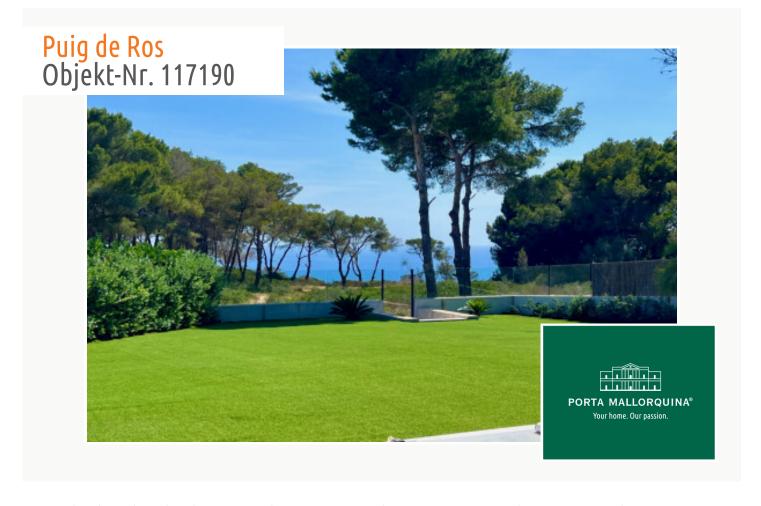

# Newly-built chalet on the 1st sea line in Puig de Ros with sea views

living space: 291 m<sup>2</sup> Zwembad:

Perceel: 780 m<sup>2</sup> LABEL\_ENERGIEKLA in voorbereiding

Slaapkamers: 4 SSE:

Badkamer: 4

#### Objektbeschrijving:

This newly-built chalet is situated in a prime location on the 1st sea line in Puig de Ros and has a constructed area of approx. 291 sqm.

Distributed over the ground floor is a spacious living room with open kitchen and dining area offering lovely views over the green zone and the sea, a bedroom and a complete bathroom.

#### Locatie en omgeving:

Puig de Ros, which belongs to the municipality of Llucmajor, lies south-east of Palma and provides a contrast to the lively Playa de Palma - Peace and rest are guaranteed here. It is comprised mainly of Apartmentbuildings and villas. Puig de Ros is the ideal starting point for long bicycle tours along the sea's cliff line and into the island's centre. The "Maioris" Golf course is immediately near by as well as a large supermarket. The airport and Palma are respectively 15 and 25 minutes away.