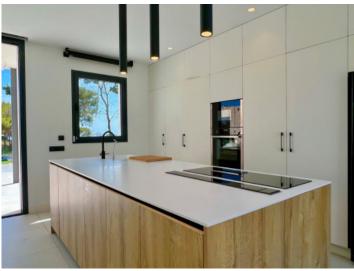

#### Objektbeschrijving:

This newly-built chalet is situated in a prime location on the 1st sea line in Puig de Ros and has a constructed area of approx. 291 sqm.

Distributed over the ground floor is a spacious living room with open kitchen and dining area offering lovely views over the green zone and the sea, a bedroom and a complete bathroom.

The exceptional property is at the most modern technological level and features include underfloor heating, air conditioning, intelligent control system, self-regulating pool technology etc.