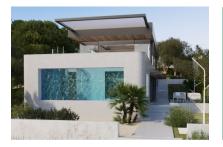

#### Objektbeschrijving:

This breathtaking, high-end property will be constructed on the first sea line in Cala Mandia and will take the form of a Pardo boat.

On a constructed area of 472 sqm selected materials will be combined with a unique design to produce a spectacular, unparalleled project.

In the centre is the open kitchen, with the dining area and adjoining lounge-terrace to the rear with garden access, car parking area, and the possibility to add a bbg zone.

At the front the living area opens with a flowing transition out to the terrace from where there are enchanting views of the turquoise-blue water of the Cala Mandia over the infinity pool, giving the impression of a ship lying at anchor.

Why not become the captain of your own 'dreamship'!