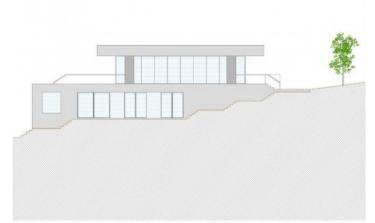

#### Objektbeschrijving:

This breathtaking, high-end property will be constructed on the first sea line in Cala Mandia and will take the form of a Pardo boat.

On a constructed area of 472 sqm selected materials will be combined with a unique design to produce a spectacular, unparalleled project.

In the centre is the open kitchen, with the dining area and adjoining lounge-terrace to the rear with garden access, car parking area, and the possibility to add a bbg zone.

At the front the living area opens with a flowing transition out to the terrace from where there are enchanting views of the turquoise-blue water of the Cala Mandia over the infinity pool, giving the impression of a ship lying at anchor.

The 'lower deck' provides impressive details such as a glazed, 4-metre deep pool through which there are views of the sea from the main bedroom. In the pool itself there is also a built-in, aquarium-style shower for a very special and unique shower experience.