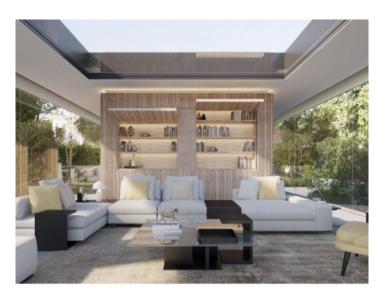

There are 2 children's/guest bedrooms, each with its own bathroom opposite, and the main bedroom with its special en-suite bathroom and terrace access. Also on this level are the home-cinema and technology room.