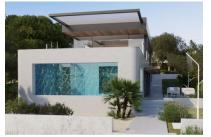

#### Objektbeschrijving:

This breathtaking, high-end property will be constructed on the first sea line in Cala Mandia and will take the form of a Pardo boat.

On a constructed area of 472 sqm selected materials will be combined with a unique design to produce a spectacular, unparalleled project.

In the centre is the open kitchen, with the dining area and adjoining lounge-terrace to the rear with garden access, car parking area, and the possibility to add a bbg zone.

At the front the living area opens with a flowing transition out to the terrace from where there are enchanting views of the turquoise-blue water of the Cala Mandia over the infinity pool, giving the impression of a ship lying at anchor.

The 'lower deck' provides impressive details such as a glazed, 4-metre deep pool through which there are views of the sea from the main bedroom. In the pool itself there is also a built-in, aquarium-style shower for a very special and unique shower experience.