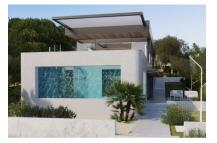

#### Objektbeschrijving:

This breathtaking, high-end property will be constructed on the first sea line in Cala Mandia and will take the form of a Pardo boat.

On a constructed area of 472 sqm selected materials will be combined with a unique design to produce a spectacular, unparalleled project.

In the centre is the open kitchen, with the dining area and adjoining lounge-terrace to the rear with garden access, car parking area, and the possibility to add a bbg zone.

At the front the living area opens with a flowing transition out to the terrace from where there are enchanting views of the turquoise-blue water of the Cala Mandia over the infinity pool, giving the impression of a ship lying at anchor.

The 'lower deck' provides impressive details such as a glazed, 4-metre deep pool through which there are views of the sea from the main bedroom. In the pool itself there is also a built-in, aquarium-style shower for a very special and unique shower experience.