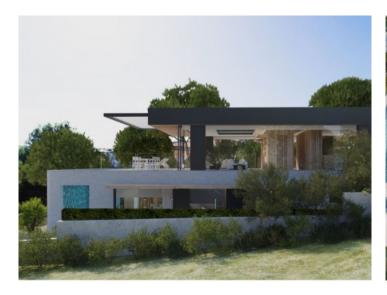

#### Objektbeschrijving:

This breathtaking, high-end property will be constructed on the first sea line in Cala Mandia and will take the form of a Pardo boat.

On a constructed area of 472 sqm selected materials will be combined with a unique design to produce a spectacular, unparalleled project.

In the centre is the open kitchen, with the dining area and adjoining lounge-terrace to the rear with garden access, car parking area, and the possibility to add a bbg zone.

At the front the living area opens with a flowing transition out to the terrace from where there are enchanting views of the turquoise-blue water of the Cala Mandia over the infinity pool, giving the impression of a ship lying at anchor.