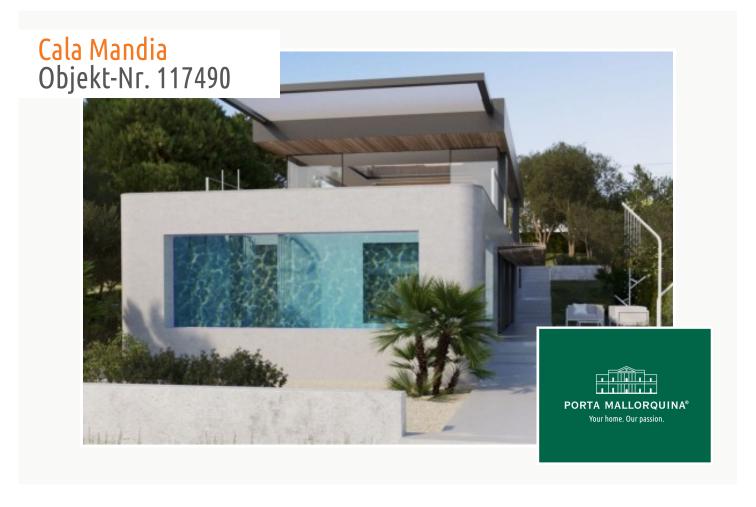

### Highest quality designer-house in Cala Mandia

living space: 472 m<sup>2</sup> Zwembad:

Perceel: 800 m<sup>2</sup> LABEL\_ENERGIEKLA in voorbereiding

Slaapkamers: 3 SSE:

Badkamer: 3

Uitzicht op zee: ✓ Prijs: € 3.950.000,-

#### Objektbeschrijving:

This breathtaking, high-end property will be constructed on the first sea line in Cala Mandia and will take the form of a Pardo boat.

On a constructed area of 472 sqm selected materials will be combined with a unique design to produce a spectacular, unparalleled project.

In the centre is the open kitchen, with the dining area and adjoining lounge-terrace to the rear with garden access, car parking area, and the possibility to add a bbg zone.

At the front the living area opens with a flowing transition out to the terrace from where there are enchanting views of the turquoise-blue water of the Cala Mandia over the infinity pool, giving the impression of a ship lying at anchor.

The 'lower deck' provides impressive details such as a glazed, 4-metre deep pool through which there are views of the sea from the main bedroom. In the pool itself there is also a built-in, aquarium-style shower for a very special and unique shower experience.