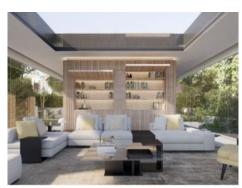

There are 2 children's/guest bedrooms, each with its own bathroom opposite, and the main bedroom with its special en-suite bathroom and terrace access. Also on this level are the home-cinema and technology room.