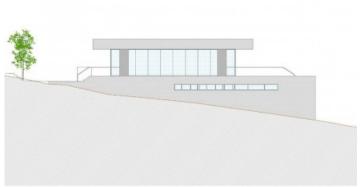

#### Objektbeschrijving:

This breathtaking, high-end property will be constructed on the first sea line in Cala Mandia and will take the form of a Pardo boat.

On a constructed area of 472 sqm selected materials will be combined with a unique design to produce a spectacular, unparalleled project.

In the centre is the open kitchen, with the dining area and adjoining lounge-terrace to the rear with garden access, car parking area, and the possibility to add a bbg zone.

At the front the living area opens with a flowing transition out to the terrace from where there are enchanting views of the turquoise-blue water of the Cala Mandia over the infinity pool, giving the impression of a ship lying at anchor.