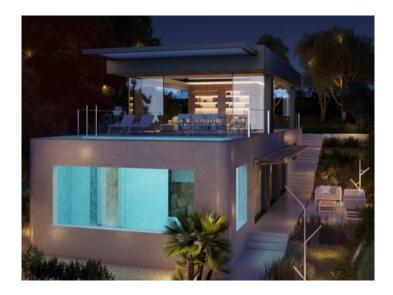

The 'upper deck' is completely equipped with special glass which dims itself automatically within 3 minutes, adapting itself to the time of day and the weather, likewise for the panorama roof and the double-extendable terrace shading system.

In the centre is the open kitchen, with the dining area and adjoining lounge-terrace to the rear with garden access, car parking area, and the possibility to add a bbg zone.

At the front the living area opens with a flowing transition out to the terrace from where there are enchanting views of the turquoise-blue water of the Cala Mandia over the infinity pool, giving the impression of a ship lying at anchor.

The 'lower deck' provides impressive details such as a glazed, 4-metre deep pool through which there are views of the sea from the main bedroom. In the pool itself there is also a built-in, aquarium-style shower for a very special and unique shower experience.

Only the finest technology will be used, including a domotic system with air/heat pump for underfloor heating, special glazing, air conditioning, and terrace shading system, and during construction materials from ship-building technology which are particularly weather-resistant will be incorporated.