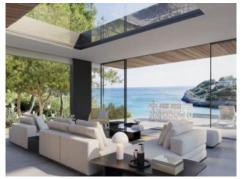

In the centre is the open kitchen, with the dining area and adjoining lounge-terrace to the rear with garden access, car parking area, and the possibility to add a bbg zone.

At the front the living area opens with a flowing transition out to the terrace from where there are enchanting views of the turquoise-blue water of the Cala Mandia over the infinity pool, giving the impression of a ship lying at anchor.