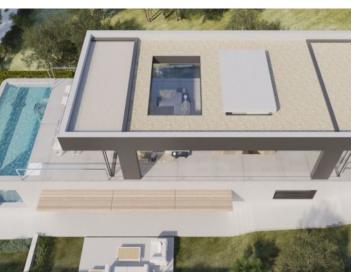

#### Objektbeschrijving:

This breathtaking, high-end property will be constructed on the first sea line in Cala Mandia and will take the form of a Pardo boat.

On a constructed area of 472 sqm selected materials will be combined with a unique design to produce a spectacular, unparalleled project.

The 'upper deck' is completely equipped with special glass which dims itself automatically within 3 minutes, adapting itself to the time of day and the weather, likewise for the panorama roof and the double-extendable terrace shading system.

In the centre is the open kitchen, with the dining area and adjoining lounge-terrace to the rear with garden access, car parking area, and the possibility to add a bbg zone.

At the front the living area opens with a flowing transition out to the terrace from where there are enchanting views of the turquoise-blue water of the Cala Mandia over the infinity pool, giving the impression of a ship lying at anchor.

The 'lower deck' provides impressive details such as a glazed, 4-metre deep pool through which there are views of the sea from the main bedroom. In the pool itself there is also a built-in, aquarium-style shower for a very special and unique shower experience.