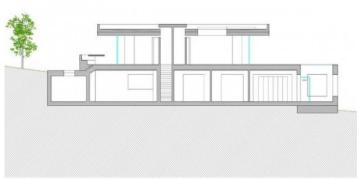

In the centre is the open kitchen, with the dining area and adjoining lounge-terrace to the rear with garden access, car parking area, and the possibility to add a bbg zone.

At the front the living area opens with a flowing transition out to the terrace from where there are enchanting views of the turquoise-blue water of the Cala Mandia over the infinity pool, giving the impression of a ship lying at anchor.

The 'lower deck' provides impressive details such as a glazed, 4-metre deep pool through which there are views of the sea from the main bedroom. In the pool itself there is also a built-in, aquarium-style shower for a very special and unique shower experience.

There are 2 children's/guest bedrooms, each with its own bathroom opposite, and the main bedroom with its special en-suite bathroom and terrace access. Also on this level are the home-cinema and technology room.