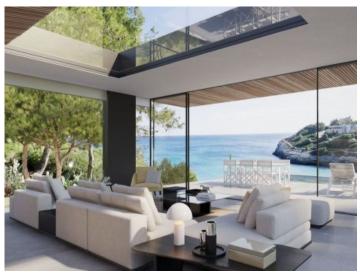

#### Objektbeschrijving:

This breathtaking, high-end property will be constructed on the first sea line in Cala Mandia and will take the form of a Pardo boat.

On a constructed area of 472 sqm selected materials will be combined with a unique design to produce a spectacular, unparalleled project.

In the centre is the open kitchen, with the dining area and adjoining lounge-terrace to the rear with garden access, car parking area, and the possibility to add a bbg zone.

At the front the living area opens with a flowing transition out to the terrace from where there are enchanting views of the turquoise-blue water of the Cala Mandia over the infinity pool, giving the impression of a ship lying at anchor.