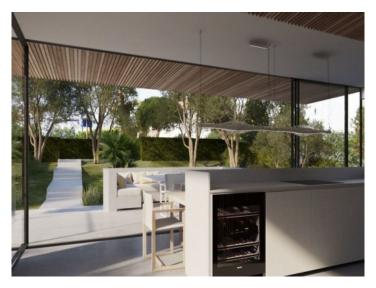

In the centre is the open kitchen, with the dining area and adjoining lounge-terrace to the rear with garden access, car parking area, and the possibility to add a bbg zone.

At the front the living area opens with a flowing transition out to the terrace from where there are enchanting views of the turquoise-blue water of the Cala Mandia over the infinity pool, giving the impression of a ship lying at anchor.