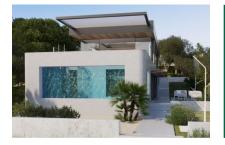

#### Objektbeschrijving:

This breathtaking, high-end property will be constructed on the first sea line in Cala Mandia and will take the form of a Pardo boat.

On a constructed area of 472 sqm selected materials will be combined with a unique design to produce a spectacular, unparalleled project.

In the centre is the open kitchen, with the dining area and adjoining lounge-terrace to the rear with garden access, car parking area, and the possibility to add a bbg zone.

At the front the living area opens with a flowing transition out to the terrace from where there are enchanting views of the turquoise-blue water of the Cala Mandia over the infinity pool, giving the impression of a ship lying at anchor.

The 'lower deck' provides impressive details such as a glazed, 4-metre deep pool through which there are views of the sea from the main bedroom. In the pool itself there is also a built-in, aquarium-style shower for a very special and unique shower experience.