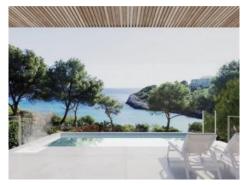

In the centre is the open kitchen, with the dining area and adjoining lounge-terrace to the rear with garden access, car parking area, and the possibility to add a bbg zone.

At the front the living area opens with a flowing transition out to the terrace from where there are enchanting views of the turquoise-blue water of the Cala Mandia over the infinity pool, giving the impression of a ship lying at anchor.

The 'lower deck' provides impressive details such as a glazed, 4-metre deep pool through which there are views of the sea from the main bedroom. In the pool itself there is also a built-in, aquarium-style shower for a very special and unique shower experience.