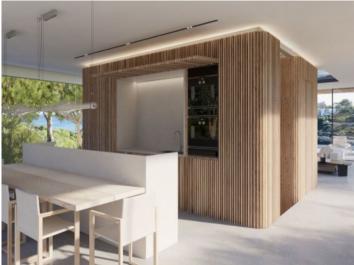

In the centre is the open kitchen, with the dining area and adjoining lounge-terrace to the rear with garden access, car parking area, and the possibility to add a bbg zone.

At the front the living area opens with a flowing transition out to the terrace from where there are enchanting views of the turquoise-blue water of the Cala Mandia over the infinity pool, giving the impression of a ship lying at anchor.