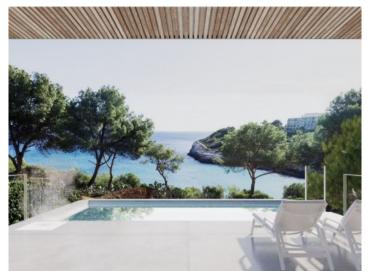

In the centre is the open kitchen, with the dining area and adjoining lounge-terrace to the rear with garden access, car parking area, and the possibility to add a bbg zone.

At the front the living area opens with a flowing transition out to the terrace from where there are enchanting views of the turquoise-blue water of the Cala Mandia over the infinity pool, giving the impression of a ship lying at anchor.

### Locatie en omgeving:

The bay and the village Cala Mandía are situated on the east coast of Mallorca, just below Porto Cristo and belongs to the municipality of Manacor.

All information is correct to the best of our knowledge. Errors and prior sale excepted. This prospectus is purely for information purposes. Only the notarized deed of sale is legally binding.