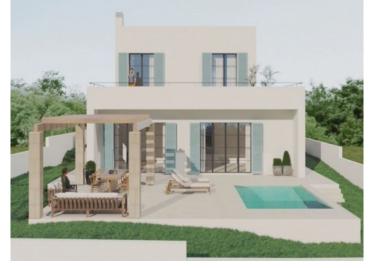

## **Objektbeschrijving:**

This exclusive new villa is presently under construction in a quiet residential area of Tolleric, incorporating a minimalist design and 2 levels.

It will have a constructed area of 227 sqm, on the ground floor with a large, open living/dining and kitchen area with cooking island, a double bedroom, a bathroom, a laundry room and a covered veranda.

The first floor consists of 3 further bedrooms, 2 bathrooms, one of which is en suite, and a large terrace with panoramic sea views.

In the Mediterranean-style garden is a 18,90 sqm saltwater pool, an outside kitchen with pergola, and a parking space.

Further features of this lovely villa include underfloor heating with heat pump, central air conditioning, and insulated windows with aluminium frames.

All information is correct to the best of our knowledge. Errors and prior sale excepted. This prospectus is purely for information purposes. Only the notarized deed of sale is legally binding.