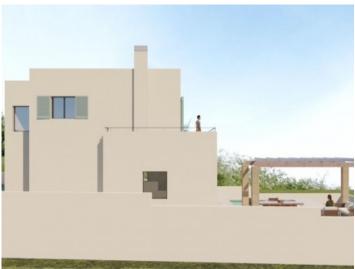

## **Objektbeschrijving:**

This exclusive new villa is presently under construction in a quiet residential area of Tolleric, incorporating a minimalist design and 2 levels.

It will have a constructed area of 227 sqm, on the ground floor with a large, open living/dining and kitchen area with cooking island, a double bedroom, a bathroom, a laundry room and a covered veranda.

The first floor consists of 3 further bedrooms, 2 bathrooms, one of which is en suite, and a large terrace with panoramic sea views.

In the Mediterranean-style garden is a 18,90 sqm saltwater pool, an outside kitchen with pergola, and a parking space.

Further features of this lovely villa include underfloor heating with heat pump, central air conditioning, and insulated windows with aluminium frames.

All information is correct to the best of our knowledge. Errors and prior sale excepted. This prospectus is purely for information purposes. Only the notarized deed of sale is legally binding.