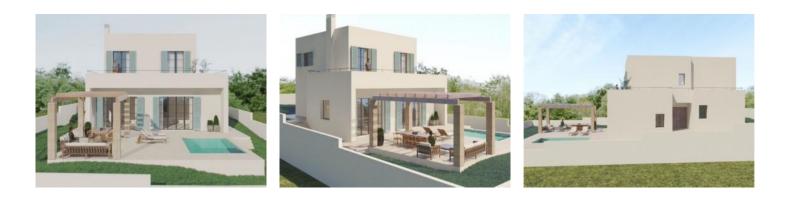

## **Objektbeschrijving:**

This exclusive new villa is presently under construction in a quiet residential area of Tolleric, incorporating a minimalist design and 2 levels.

It will have a constructed area of 227 sqm, on the ground floor with a large, open living/dining and kitchen area with cooking island, a double bedroom, a bathroom, a laundry room and a covered veranda.

The first floor consists of 3 further bedrooms, 2 bathrooms, one of which is en suite, and a large terrace with panoramic sea views.

In the Mediterranean-style garden is a 18,90 sqm saltwater pool, an outside kitchen with pergola, and a parking space.

Further features of this lovely villa include underfloor heating with heat pump, central air conditioning, and insulated windows with aluminium frames.

All information is correct to the best of our knowledge. Errors and prior sale excepted. This prospectus is purely for information purposes. Only the notarized deed of sale is legally binding.