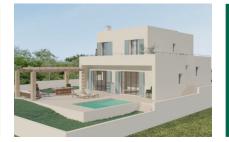

## **Objektbeschrijving:**

This exclusive new villa is presently under construction in a quiet residential area of Tolleric, incorporating a minimalist design and 2 levels.

It will have a constructed area of 227 sqm, on the ground floor with a large, open living/dining and kitchen area with cooking island, a double bedroom, a bathroom, a laundry room and a covered veranda.

The first floor consists of 3 further bedrooms, 2 bathrooms, one of which is en suite, and a large terrace with panoramic sea views.

In the Mediterranean-style garden is a 18,90 sqm saltwater pool, an outside kitchen with pergola, and a parking space.

Further features of this lovely villa include underfloor heating with heat pump, central air conditioning, and insulated windows with aluminium frames.

All information is correct to the best of our knowledge. Errors and prior sale excepted. This prospectus is purely for information purposes. Only the notarized deed of sale is legally binding.