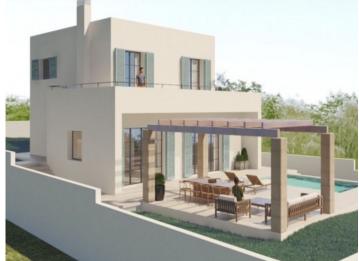

## **Objektbeschrijving:**

This exclusive new villa is presently under construction in a quiet residential area of Tolleric, incorporating a minimalist design and 2 levels.

It will have a constructed area of 227 sqm, on the ground floor with a large, open living/dining and kitchen area with cooking island, a double bedroom, a bathroom, a laundry room and a covered veranda.

The first floor consists of 3 further bedrooms, 2 bathrooms, one of which is en suite, and a large terrace with panoramic sea views.

In the Mediterranean-style garden is a 18,90 sqm saltwater pool, an outside kitchen with pergola, and a parking space.

Further features of this lovely villa include underfloor heating with heat pump, central air conditioning, and insulated windows with aluminium frames.

All information is correct to the best of our knowledge. Errors and prior sale excepted. This prospectus is purely for information purposes. Only the notarized deed of sale is legally binding.