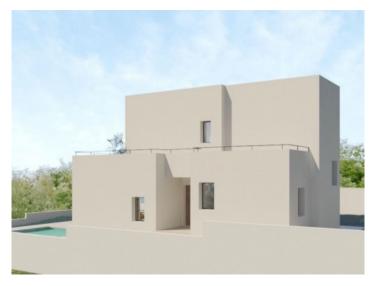

## **Objektbeschrijving:**

This exclusive new villa is presently under construction in a quiet residential area of Tolleric, incorporating a minimalist design and 2 levels.

It will have a constructed area of 227 sqm, on the ground floor with a large, open living/dining and kitchen area with cooking island, a double bedroom, a bathroom, a laundry room and a covered veranda.

The first floor consists of 3 further bedrooms, 2 bathrooms, one of which is en suite, and a large terrace with panoramic sea views.

In the Mediterranean-style garden is a 18,90 sqm saltwater pool, an outside kitchen with pergola, and a parking space.

Further features of this lovely villa include underfloor heating with heat pump, central air conditioning, and insulated windows with aluminium frames.

All information is correct to the best of our knowledge. Errors and prior sale excepted. This prospectus is purely for information purposes. Only the notarized deed of sale is legally binding.