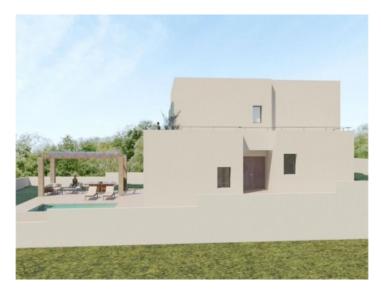

## **Objektbeschrijving:**

This exclusive new villa is presently under construction in a quiet residential area of Tolleric, incorporating a minimalist design and 2 levels.

It will have a constructed area of 227 sqm, on the ground floor with a large, open living/dining and kitchen area with cooking island, a double bedroom, a bathroom, a laundry room and a covered veranda.

The first floor consists of 3 further bedrooms, 2 bathrooms, one of which is en suite, and a large terrace with panoramic sea views.

In the Mediterranean-style garden is a 18,90 sqm saltwater pool, an outside kitchen with pergola, and a parking space.

Further features of this lovely villa include underfloor heating with heat pump, central air conditioning, and insulated windows with aluminium frames.

All information is correct to the best of our knowledge. Errors and prior sale excepted. This prospectus is purely for information purposes. Only the notarized deed of sale is legally binding.