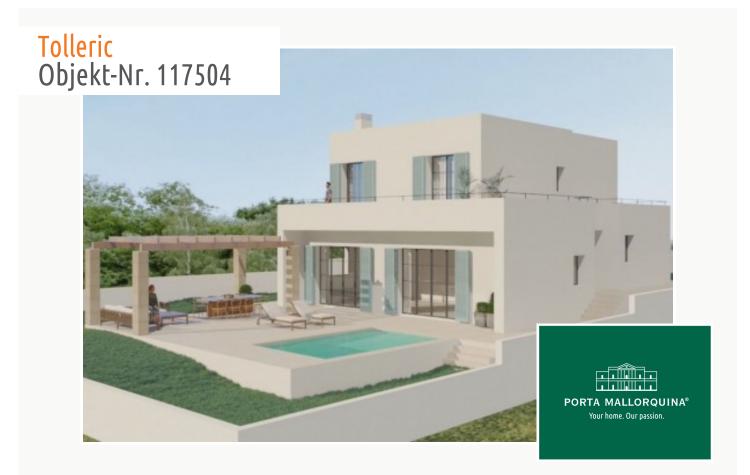

## Exclusive newly-built villa with sea views in Tolleric

| living space:<br>Perceel: | 227 m <sup>2</sup><br>634 m <sup>2</sup> | Zwembad:<br>LABEL_ENERGIEKLA | ✓<br>in voorbereiding |
|---------------------------|------------------------------------------|------------------------------|-----------------------|
| Slaapkamers:              | 4                                        | SSE:                         |                       |
| Badkamer:                 | 3                                        |                              |                       |
| Uitzicht op zee:          | $\checkmark$                             | Prijs:                       | € 1.400.000,-         |

## **Objektbeschrijving:**

This exclusive new villa is presently under construction in a quiet residential area of Tolleric, incorporating a minimalist design and 2 levels.

It will have a constructed area of 227 sqm, on the ground floor with a large, open living/dining and kitchen area with cooking island, a double bedroom, a bathroom, a laundry room and a covered veranda.

The first floor consists of 3 further bedrooms, 2 bathrooms, one of which is en suite, and a large terrace with panoramic sea views.

In the Mediterranean-style garden is a 18,90 sqm saltwater pool, an outside kitchen with pergola, and a parking space.

Further features of this lovely villa include underfloor heating with heat pump, central air conditioning, and insulated windows with aluminium frames.

All information is correct to the best of our knowledge. Errors and prior sale excepted. This prospectus is purely for information purposes. Only the notarized deed of sale is legally binding.