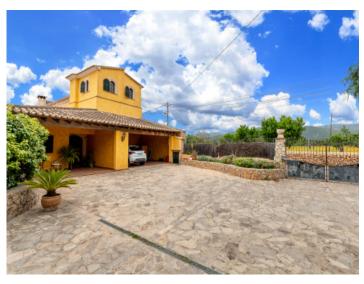

Housed on the first floor are 2 further bedrooms and a very spacious bathroom.

The upper floor consists of a small area which could be used for diverse activities and has access to a large roof terrace with wonderful views of the Tramuntana mountains. Further features of this exceptional finca include a private water source, a cistern, hot/cold air conditioning, a jacuzzi, 2 covered parking spaces, and an established orange, lemon and plum tree population including around 90 orange trees.