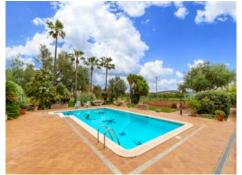

On a plot of approx. 7.500 sqm is the main house, a pool, a summer kitchen with bbq, and a tennis court. The house has 3 levels. On the ground floor is a small anteroom, the kitchen, the living/dining area with access to a terrace and the pool, a large bedroom with en-suite bathroom, a guest WC, and a room which could be converted into a further bedroom.

Housed on the first floor are 2 further bedrooms and a very spacious bathroom.

The upper floor consists of a small area which could be used for diverse activities and has access to a large roof terrace with wonderful views of the Tramuntana mountains. Further features of this exceptional finca include a private water source, a cistern, hot/cold air conditioning, a jacuzzi, 2 covered parking spaces, and an established orange, lemon and plum tree population including around 90 orange trees.