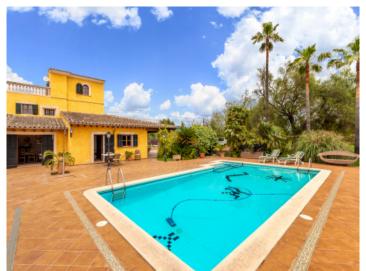

On a plot of approx. 7.500 sqm is the main house, a pool, a summer kitchen with bbq, and a tennis court. The house has 3 levels. On the ground floor is a small anteroom, the kitchen, the living/dining area with access to a terrace and the pool, a large bedroom with en-suite bathroom, a guest WC, and a room which could be converted into a further bedroom.

The perfect day - freshly-pressed orange juice with breakfast, a game of tennis, and then a refreshing dip in the pool - the perfect day?