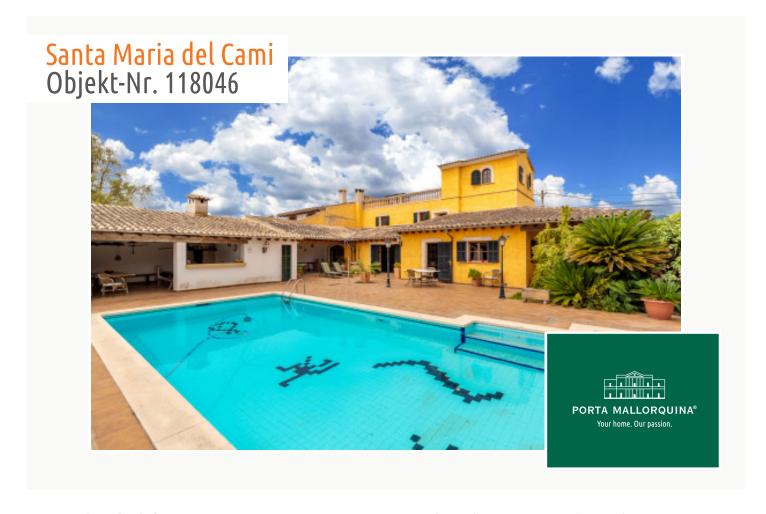

#### **Objektbeschrijving:**

This wonderful finca, with its large pool and tennis court, is situated in a natural location a short walk from the picturesque village of Santa Maria and only a 15 minute drive from Palma.

On a plot of approx. 7.500 sqm is the main house, a pool, a summer kitchen with bbq, and a tennis court. The house has 3 levels. On the ground floor is a small anteroom, the kitchen, the living/dining area with access to a terrace and the pool, a large bedroom with en-suite bathroom, a guest WC, and a room which could be converted into a further bedroom.

The perfect day - freshly-pressed orange juice with breakfast, a game of tennis, and then a refreshing dip in the pool - the perfect day?