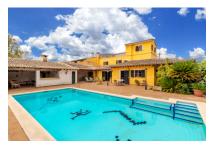

# Wonderful finca near Santa Maria with a large pool and its own tennis court-

living space: 400 m<sup>2</sup> Zwembad:  $\checkmark$ 

Perceel: 7.500 m<sup>2</sup> LABEL\_ENERGIEKLA f

Slaapkamers: 4 SSE:

On a plot of approx. 7.500 sqm is the main house, a pool, a summer kitchen with bbq, and a tennis court. The house has 3 levels. On the ground floor is a small anteroom, the kitchen, the living/dining area with access to a terrace and the pool, a large bedroom with en-suite bathroom, a guest WC, and a room which could be converted into a further bedroom.

The perfect day - freshly-pressed orange juice with breakfast, a game of tennis, and then a refreshing dip in the pool - the perfect day?