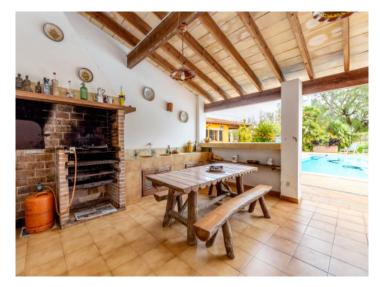

On a plot of approx. 7.500 sqm is the main house, a pool, a summer kitchen with bbq, and a tennis court. The house has 3 levels. On the ground floor is a small anteroom, the kitchen, the living/dining area with access to a terrace and the pool, a large bedroom with en-suite bathroom, a guest WC, and a room which could be converted into a further bedroom.

The perfect day - freshly-pressed orange juice with breakfast, a game of tennis, and then a refreshing dip in the pool - the perfect day?