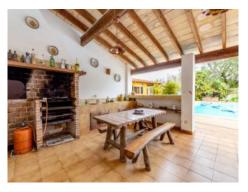

On a plot of approx. 7.500 sqm is the main house, a pool, a summer kitchen with bbq, and a tennis court. The house has 3 levels. On the ground floor is a small anteroom, the kitchen, the living/dining area with access to a terrace and the pool, a large bedroom with en-suite bathroom, a guest WC, and a room which could be converted into a further bedroom.