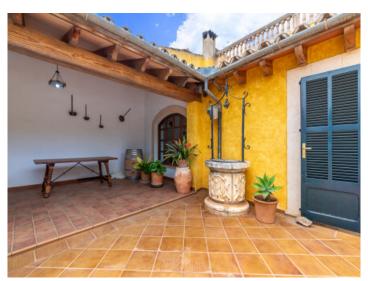

On a plot of approx. 7.500 sqm is the main house, a pool, a summer kitchen with bbq, and a tennis court. The house has 3 levels. On the ground floor is a small anteroom, the kitchen, the living/dining area with access to a terrace and the pool, a large bedroom with en-suite bathroom, a guest WC, and a room which could be converted into a further bedroom.