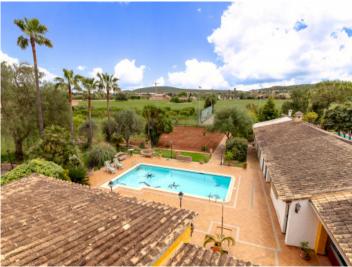

# Wonderful finca near Santa Maria with a large pool and its own tennis court-

living space: 400 m<sup>2</sup> Zwembad:  $\checkmark$ 

Perceel: 7.500 m<sup>2</sup> LABEL\_ENERGIEKLA f

Slaapkamers: 4 SSE:

On a plot of approx. 7.500 sqm is the main house, a pool, a summer kitchen with bbq, and a tennis court. The house has 3 levels. On the ground floor is a small anteroom, the kitchen, the living/dining area with access to a terrace and the pool, a large bedroom with en-suite bathroom, a guest WC, and a room which could be converted into a further bedroom.

The perfect day - freshly-pressed orange juice with breakfast, a game of tennis, and then a refreshing dip in the pool - the perfect day?