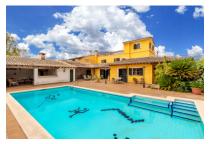

#### **Objektbeschrijving:**

This wonderful finca, with its large pool and tennis court, is situated in a natural location a short walk from the picturesque village of Santa Maria and only a 15 minute drive from Palma.

On a plot of approx. 7.500 sqm is the main house, a pool, a summer kitchen with bbq, and a tennis court. The house has 3 levels. On the ground floor is a small anteroom, the kitchen, the living/dining area with access to a terrace and the pool, a large bedroom with en-suite bathroom, a guest WC, and a room which could be converted into a further bedroom.