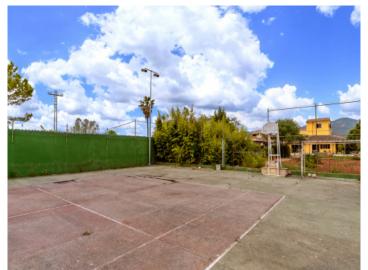

# Wonderful finca near Santa Maria with a large pool and its own tennis court-

living space: 400 m<sup>2</sup> Zwembad:  $\checkmark$ 

Perceel: 7.500 m<sup>2</sup> LABEL\_ENERGIEKLA f

Slaapkamers: 4 SSE:

On a plot of approx. 7.500 sqm is the main house, a pool, a summer kitchen with bbq, and a tennis court. The house has 3 levels. On the ground floor is a small anteroom, the kitchen, the living/dining area with access to a terrace and the pool, a large bedroom with en-suite bathroom, a guest WC, and a room which could be converted into a further bedroom.