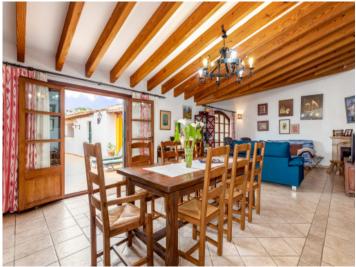

On a plot of approx. 7.500 sqm is the main house, a pool, a summer kitchen with bbq, and a tennis court. The house has 3 levels. On the ground floor is a small anteroom, the kitchen, the living/dining area with access to a terrace and the pool, a large bedroom with en-suite bathroom, a guest WC, and a room which could be converted into a further bedroom.