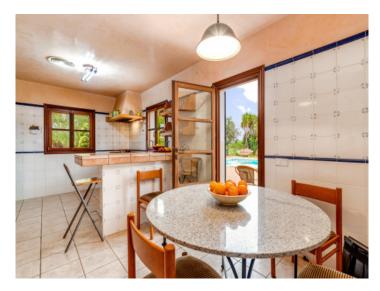

On a plot of approx. 7.500 sqm is the main house, a pool, a summer kitchen with bbq, and a tennis court. The house has 3 levels. On the ground floor is a small anteroom, the kitchen, the living/dining area with access to a terrace and the pool, a large bedroom with en-suite bathroom, a guest WC, and a room which could be converted into a further bedroom.