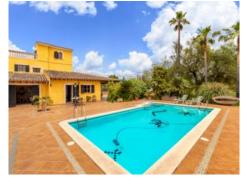

On a plot of approx. 7.500 sqm is the main house, a pool, a summer kitchen with bbq, and a tennis court. The house has 3 levels. On the ground floor is a small anteroom, the kitchen, the living/dining area with access to a terrace and the pool, a large bedroom with en-suite bathroom, a guest WC, and a room which could be converted into a further bedroom.

The perfect day - freshly-pressed orange juice with breakfast, a game of tennis, and then a refreshing dip in the pool - the perfect day?