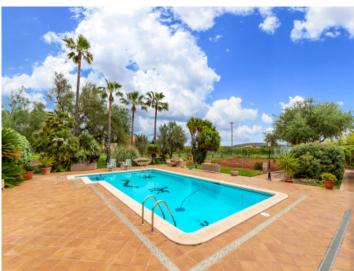

On a plot of approx. 7.500 sqm is the main house, a pool, a summer kitchen with bbq, and a tennis court. The house has 3 levels. On the ground floor is a small anteroom, the kitchen, the living/dining area with access to a terrace and the pool, a large bedroom with en-suite bathroom, a guest WC, and a room which could be converted into a further bedroom.

The perfect day - freshly-pressed orange juice with breakfast, a game of tennis, and then a refreshing dip in the pool - the perfect day?