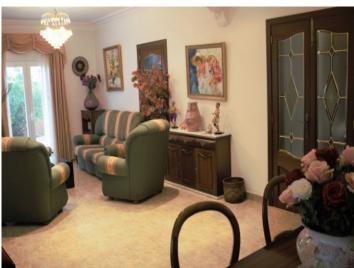

On the ground floor is the main living room with fireplace, and a further leisure room also with fireplace which could be used as a dining room as it is located very close to the kitchen. In addition there is a music room, a guest room, a utility room and 2 further rooms containing the heating and decalcifying units, the water tank, a bodega, a further shower-bathroom, and a storage room.

Housed on the first floor is the sleeping area with 5 bedrooms, each of which has its own colour theme.

There is also an external terrace which is accessible from both the kitchen and the dining area, and which offers a fully-equipped outside kitchen with bbq and wood-fired grill, and the large pool with outside shower and bathroom.