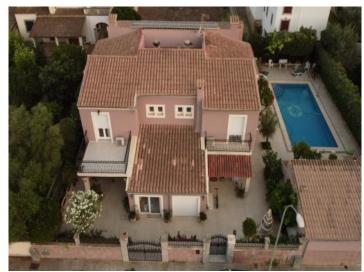

# Well-maintained villa near to the Rafael Nadal Academy with 7 bedrooms

living space: 400 m<sup>2</sup> LABEL\_ENERGIEKLA c

Slaapkamers: 7 SSE:

Badkamer: 5

Uitzicht op zee: -

Zwembad: ✓ **Prijs:** € **1.600.000**,-

#### **Objektbeschrijving:**

This beautiful family-villa is situated very close to the Rafael Nadal Academy and includes 7 bedrooms and 5 bathrooms.

Its greatest characteristic is the very generous room distribution which assures any large family ample living space.

Housed on the first floor is the sleeping area with 5 bedrooms, each of which has its own colour theme.

There is also an external terrace which is accessible from both the kitchen and the dining area, and which offers a fully-equipped outside kitchen with bbq and wood-fired grill, and the large pool with outside shower and bathroom.