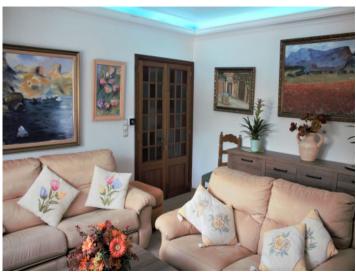

On the ground floor is the main living room with fireplace, and a further leisure room also with fireplace which could be used as a dining room as it is located very close to the kitchen. In addition there is a music room, a guest room, a utility room and 2 further rooms containing the heating and decalcifying units, the water tank, a bodega, a further shower-bathroom, and a storage room.

Housed on the first floor is the sleeping area with 5 bedrooms, each of which has its own colour theme.

There is also an external terrace which is accessible from both the kitchen and the dining area, and which offers a fully-equipped outside kitchen with bbq and wood-fired grill, and the large pool with outside shower and bathroom.