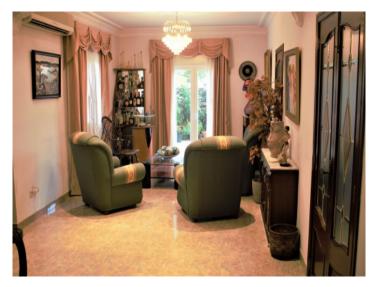

On the ground floor is the main living room with fireplace, and a further leisure room also with fireplace which could be used as a dining room as it is located very close to the kitchen. In addition there is a music room, a guest room, a utility room and 2 further rooms containing the heating and decalcifying units, the water tank, a bodega, a further shower-bathroom, and a storage room.

Housed on the first floor is the sleeping area with 5 bedrooms, each of which has its own colour theme.

There is also an external terrace which is accessible from both the kitchen and the dining area, and which offers a fully-equipped outside kitchen with bbq and wood-fired grill, and the large pool with outside shower and bathroom.