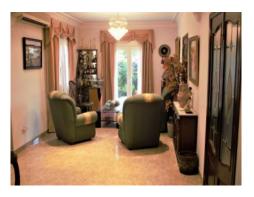

On the ground floor is the main living room with fireplace, and a further leisure room also with fireplace which could be used as a dining room as it is located very close to the kitchen. In addition there is a music room, a guest room, a utility room and 2 further rooms containing the heating and decalcifying units, the water tank, a bodega, a further shower-bathroom, and a storage room.