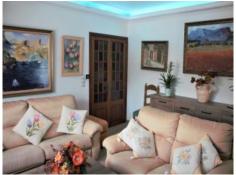

On the ground floor is the main living room with fireplace, and a further leisure room also with fireplace which could be used as a dining room as it is located very close to the kitchen. In addition there is a music room, a guest room, a utility room and 2 further rooms containing the heating and decalcifying units, the water tank, a bodega, a further shower-bathroom, and a storage room.