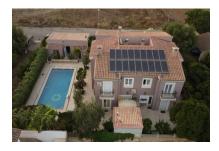

# Well-maintained villa near to the Rafael Nadal Academy with 7 bedrooms

living space: 400 m<sup>2</sup> LABEL\_ENERGIEKLA c

Slaapkamers: 7 SSE:

Badkamer: 5

Uitzicht op zee: -

Zwembad: ✓ **Prijs:** € **1.600.000**,-

#### **Objektbeschrijving:**

This beautiful family-villa is situated very close to the Rafael Nadal Academy and includes 7 bedrooms and 5 bathrooms.

Its greatest characteristic is the very generous room distribution which assures any large family ample living space.

Housed on the first floor is the sleeping area with 5 bedrooms, each of which has its own colour theme.

There is also an external terrace which is accessible from both the kitchen and the dining area, and which offers a fully-equipped outside kitchen with bbq and wood-fired grill, and the large pool with outside shower and bathroom.