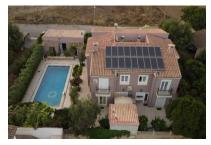

# Well-maintained villa near to the Rafael Nadal Academy with 7 bedrooms

living space: 400 m<sup>2</sup> LABEL\_ENERGIEKLA c

Slaapkamers: 7 SSE:

Badkamer: 5

Uitzicht op zee: -

Zwembad: ✓ **Prijs:** € **1.600.000**,-

Housed on the first floor is the sleeping area with 5 bedrooms, each of which has its own colour theme.

There is also an external terrace which is accessible from both the kitchen and the dining area, and which offers a fully-equipped outside kitchen with bbq and wood-fired grill, and the large pool with outside shower and bathroom.

A large double garage offers ample space and storage capacity, and also houses the house-technology room.