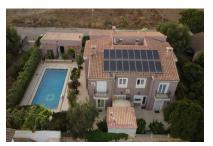

# Well-maintained villa near to the Rafael Nadal Academy with 7 bedrooms

living space: 400 m<sup>2</sup> LABEL\_ENERGIEKLA c

Slaapkamers: 7 SSE:

Badkamer: 5

Uitzicht op zee: -

Zwembad: ✓ **Prijs:** € **1.600.000**,-

#### **Objektbeschrijving:**

This beautiful family-villa is situated very close to the Rafael Nadal Academy and includes 7 bedrooms and 5 bathrooms.

Its greatest characteristic is the very generous room distribution which assures any large family ample living space.

Housed on the first floor is the sleeping area with 5 bedrooms, each of which has its own colour theme.

There is also an external terrace which is accessible from both the kitchen and the dining area, and which offers a fully-equipped outside kitchen with bbq and wood-fired grill, and the large pool with outside shower and bathroom.