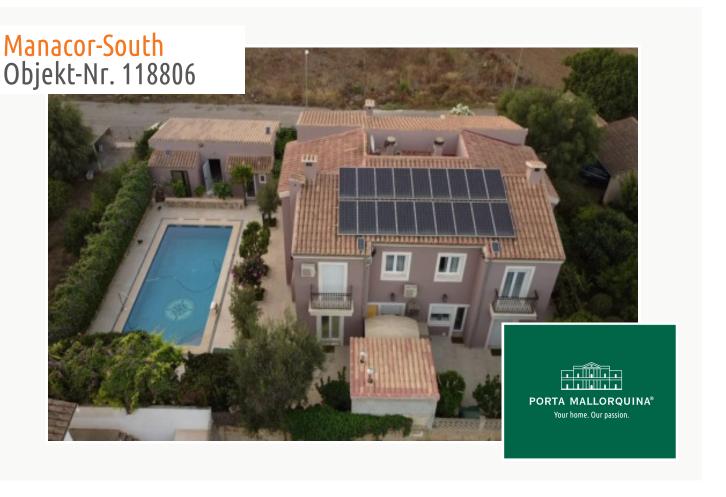

# Well-maintained villa near to the Rafael Nadal Academy with 7 bedrooms

living space: 400 m<sup>2</sup> LABEL\_ENERGIEKLA c

Slaapkamers: 7 SSE:

Badkamer: 5

Uitzicht op zee: -

Zwembad: ✓ **Prijs:** € **1.600.000**,-

#### **Objektbeschrijving:**

This beautiful family-villa is situated very close to the Rafael Nadal Academy and includes 7 bedrooms and 5 bathrooms.

Its greatest characteristic is the very generous room distribution which assures any large family ample living space.

On the ground floor is the main living room with fireplace, and a further leisure room also with fireplace which could be used as a dining room as it is located very close to the kitchen. In addition there is a music room, a guest room, a utility room and 2 further rooms containing the heating and decalcifying units, the water tank, a bodega, a further shower-bathroom, and a storage room.

Housed on the first floor is the sleeping area with 5 bedrooms, each of which has its own colour theme.

There is also an external terrace which is accessible from both the kitchen and the dining area, and which offers a fully-equipped outside kitchen with bbq and wood-fired grill, and the large pool with outside shower and bathroom.

A large double garage offers ample space and storage capacity, and also houses the house-technology room.