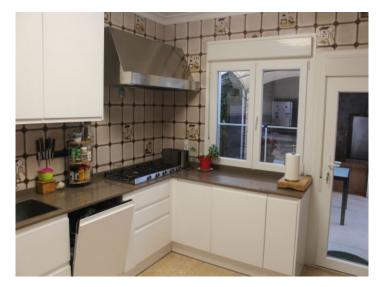

On the ground floor is the main living room with fireplace, and a further leisure room also with fireplace which could be used as a dining room as it is located very close to the kitchen. In addition there is a music room, a guest room, a utility room and 2 further rooms containing the heating and decalcifying units, the water tank, a bodega, a further shower-bathroom, and a storage room.