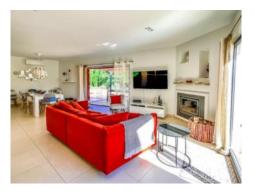

The property impresses with spacious, light-flooded rooms and diverse terraces inviting to relax and enjoy the sunny Mallorcan weather. Its approx. 155 sqm of constructed area is spread over only one level and includes a comfortable living room with fireplace and adjoining dining area, an open, fully-equipped kitchen, 3 double bedrooms, an office/dressing area, and 2 bathrooms.