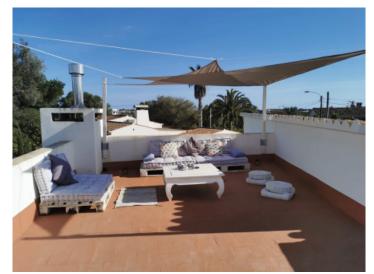

An external staircase leads up to a large roof terrace with beautiful sweeping views over the surrounding area and a lovely, relaxing chill-out zone.

The Mediterranean garden provides a feel-good oasis, with a stylish above-ground pool with wooden terrace which fits in perfectly with the surroundings and assures refreshing dips on hot summer days.