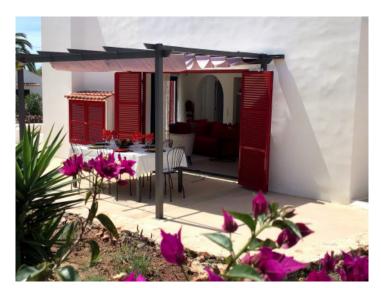

The property impresses with spacious, light-flooded rooms and diverse terraces inviting to relax and enjoy the sunny Mallorcan weather. Its approx. 155 sqm of constructed area is spread over only one level and includes a comfortable living room with fireplace and adjoining dining area, an open, fully-equipped kitchen, 3 double bedrooms, an office/dressing area, and 2 bathrooms.