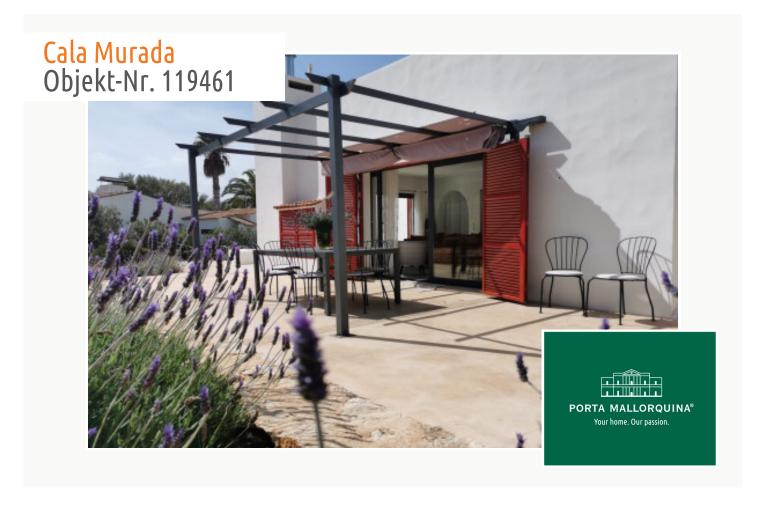

# Tasteful, completely-renovated villa with Mediterranean garden and pool in a popular location in Cala Murada

living space: 155 m<sup>2</sup> Zwembad:  $\checkmark$ 

Perceel: 800 m<sup>2</sup> LABEL\_ENERGIEKLA g

#### Objektbeschrijving:

This stylish villa stands on a plot of approx. 800 sqm in a desirable location within walking distance of the beach in Cala Murada. It was recently tastefully renovated in every detail using only high-quality materials. Exclusive marinas and renowned golf courses are only a short drive away.

The property impresses with spacious, light-flooded rooms and diverse terraces inviting to relax and enjoy the sunny Mallorcan weather. Its approx. 155 sqm of constructed area is spread over only one level and includes a comfortable living room with fireplace and adjoining dining area, an open, fully-equipped kitchen, 3 double bedrooms, an office/dressing area, and 2 bathrooms.

An external staircase leads up to a large roof terrace with beautiful sweeping views over the surrounding area and a lovely, relaxing chill-out zone.

The Mediterranean garden provides a feel-good oasis, with a stylish above-ground pool with wooden terrace which fits in perfectly with the surroundings and assures refreshing dips on hot summer days.