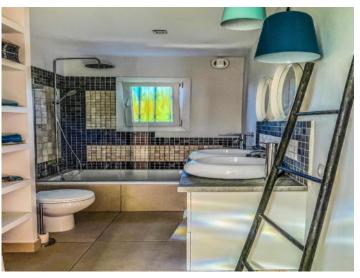

The property impresses with spacious, light-flooded rooms and diverse terraces inviting to relax and enjoy the sunny Mallorcan weather. Its approx. 155 sqm of constructed area is spread over only one level and includes a comfortable living room with fireplace and adjoining dining area, an open, fully-equipped kitchen, 3 double bedrooms, an office/dressing area, and 2 bathrooms.