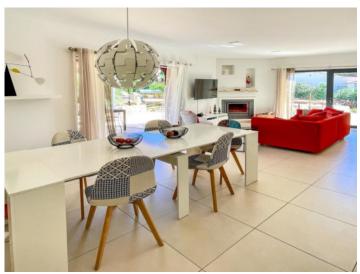

The property impresses with spacious, light-flooded rooms and diverse terraces inviting to relax and enjoy the sunny Mallorcan weather. Its approx. 155 sqm of constructed area is spread over only one level and includes a comfortable living room with fireplace and adjoining dining area, an open, fully-equipped kitchen, 3 double bedrooms, an office/dressing area, and 2 bathrooms.