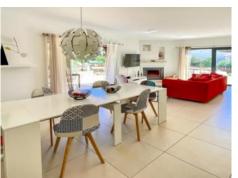

The property impresses with spacious, light-flooded rooms and diverse terraces inviting to relax and enjoy the sunny Mallorcan weather. Its approx. 155 sqm of constructed area is spread over only one level and includes a comfortable living room with fireplace and adjoining dining area, an open, fully-equipped kitchen, 3 double bedrooms, an office/dressing area, and 2 bathrooms.