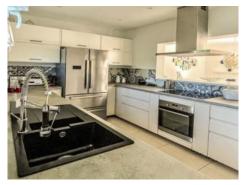

The property impresses with spacious, light-flooded rooms and diverse terraces inviting to relax and enjoy the sunny Mallorcan weather. Its approx. 155 sqm of constructed area is spread over only one level and includes a comfortable living room with fireplace and adjoining dining area, an open, fully-equipped kitchen, 3 double bedrooms, an office/dressing area, and 2 bathrooms.