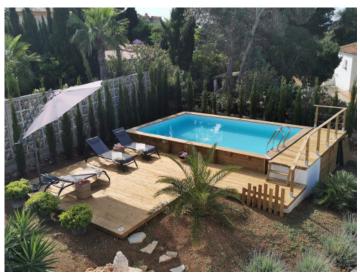

An external staircase leads up to a large roof terrace with beautiful sweeping views over the surrounding area and a lovely, relaxing chill-out zone.

The Mediterranean garden provides a feel-good oasis, with a stylish above-ground pool with wooden terrace which fits in perfectly with the surroundings and assures refreshing dips on hot summer days.