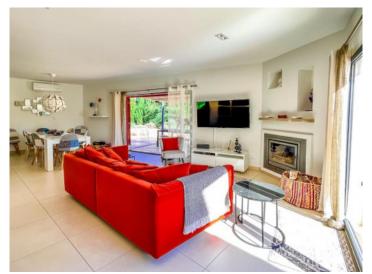

The property impresses with spacious, light-flooded rooms and diverse terraces inviting to relax and enjoy the sunny Mallorcan weather. Its approx. 155 sqm of constructed area is spread over only one level and includes a comfortable living room with fireplace and adjoining dining area, an open, fully-equipped kitchen, 3 double bedrooms, an office/dressing area, and 2 bathrooms.