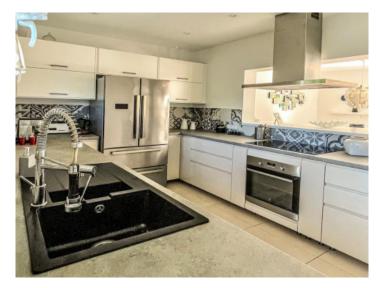

The property impresses with spacious, light-flooded rooms and diverse terraces inviting to relax and enjoy the sunny Mallorcan weather. Its approx. 155 sqm of constructed area is spread over only one level and includes a comfortable living room with fireplace and adjoining dining area, an open, fully-equipped kitchen, 3 double bedrooms, an office/dressing area, and 2 bathrooms.