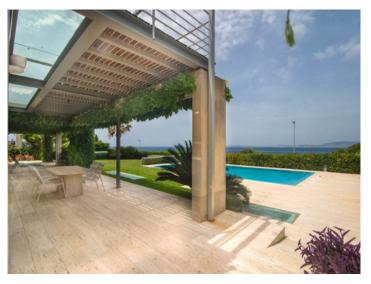

#### **Objektbeschrijving:**

This elegant, classic-style villa is situated on the 1st sea line in the prestigious residential area of Son Veri Nou, and offers fantastic sweeping views over the sea.

It has a complete cellar area, and its living space is distributed over 4 double bedrooms, 4 bathrooms, a kitchen, living room, dining room, laundry room, a large covered terrace and a garage, It is characterised by bright, open living spaces.

Further features include gas central heating and centralised air conditioning, and floors of parquet and beige marble providing a modern but warm living ambience.

This exceptional property also has a garden and a large pool.

#### Locatie en omgeving:

Son Veri Nou is situated at the eastern end of the bay of Palma.

It is a quiet residential village which consists mainly of villas. You find it on a rocky coast, it has a good infrastructure and within 15 minutes you can reach the airport and the beautiful city of Palma.