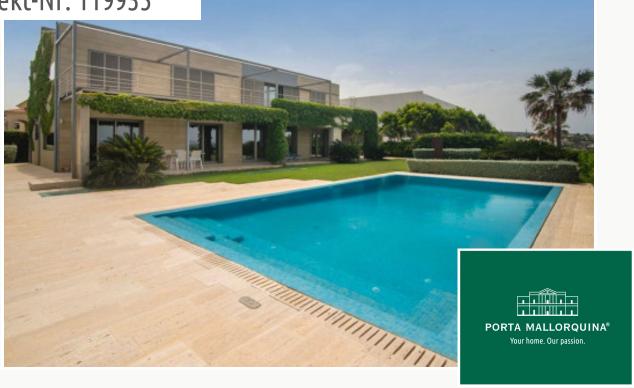

# Elegant luxury-villa on the 1st sea line in Son Veri Nou

| living space:<br>Perceel:<br>Slaapkamers: | 600 m²<br>1.000 m²<br>4 | Zwembad:<br>LABEL_ENERGIEKLA<br>SSE: | ✓<br>in voorbereiding |
|-------------------------------------------|-------------------------|--------------------------------------|-----------------------|
| Badkamer:                                 | 4                       |                                      |                       |
| Uitzicht op zee:                          | $\checkmark$            | Prijs:                               | € 10.000.000,-        |

#### **Objektbeschrijving:**

This elegant, classic-style villa is situated on the 1st sea line in the prestigious residential area of Son Veri Nou, and offers fantastic sweeping views over the sea.

It has a complete cellar area, and its living space is distributed over 4 double bedrooms, 4 bathrooms, a kitchen, living room, dining room, laundry room, a large covered terrace and a garage, It is characterised by bright, open living spaces.

Further features include gas central heating and centralised air conditioning, and floors of parquet and beige marble providing a modern but warm living ambience.

This exceptional property also has a garden and a large pool.