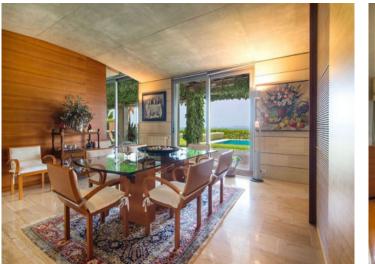

#### **Objektbeschrijving:**

This elegant, classic-style villa is situated on the 1st sea line in the prestigious residential area of Son Veri Nou, and offers fantastic sweeping views over the sea.

It has a complete cellar area, and its living space is distributed over 4 double bedrooms, 4 bathrooms, a kitchen, living room, dining room, laundry room, a large covered terrace and a garage, It is characterised by bright, open living spaces.

Further features include gas central heating and centralised air conditioning, and floors of parquet and beige marble providing a modern but warm living ambience.

This exceptional property also has a garden and a large pool.