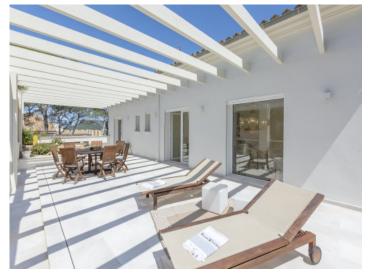

Standing on a plot of 1.474 sqm, the villa has a constructed area of 487 sqm including 4 bedrooms and 4 bathrooms. Large window frontages allow the entry of ample natural light, and provide impressive views over the sea as far as the Palma coastline. A large living/dining area opens on to lovely terraces and gardens.

A highlight is provided by the well-maintained garden and large pool, from where breathtaking views can be enjoyed both day and night, with the terraces and garden providing direct access to the sea.

Further features include a garage, marble floors, air conditioning and underfloor heating, and on the lowest level there is a laundry room, a kitchenette, and a further area which could be used, for example, as a fitness room and sauna.