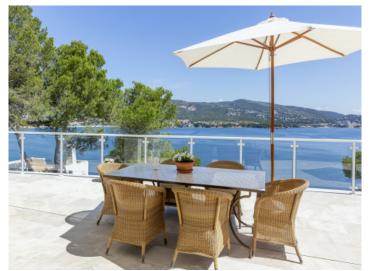

Standing on a plot of 1.474 sqm, the villa has a constructed area of 487 sqm including 4 bedrooms and 4 bathrooms. Large window frontages allow the entry of ample natural light, and provide impressive views over the sea as far as the Palma coastline. A large living/dining area opens on to lovely terraces and gardens.

A highlight is provided by the well-maintained garden and large pool, from where breathtaking views can be enjoyed both day and night, with the terraces and garden providing direct access to the sea.

Further features include a garage, marble floors, air conditioning and underfloor heating, and on the lowest level there is a laundry room, a kitchenette, and a further area which could be used, for example, as a fitness room and sauna.