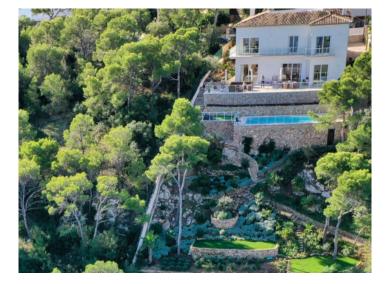

Standing on a plot of 1.474 sqm, the villa has a constructed area of 487 sqm including 4 bedrooms and 4 bathrooms. Large window frontages allow the entry of ample natural light, and provide impressive views over the sea as far as the Palma coastline. A large living/dining area opens on to lovely terraces and gardens.

A highlight is provided by the well-maintained garden and large pool, from where breathtaking views can be enjoyed both day and night, with the terraces and garden providing direct access to the sea.

Further features include a garage, marble floors, air conditioning and underfloor heating, and on the lowest level there is a laundry room, a kitchenette, and a further area which could be used, for example, as a fitness room and sauna.