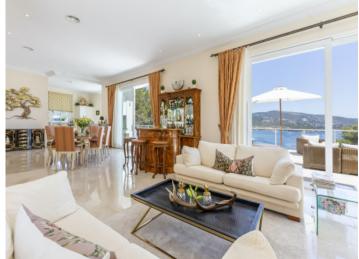

Standing on a plot of 1.474 sqm, the villa has a constructed area of 487 sqm including 4 bedrooms and 4 bathrooms. Large window frontages allow the entry of ample natural light, and provide impressive views over the sea as far as the Palma coastline. A large living/dining area opens on to lovely terraces and gardens.

A highlight is provided by the well-maintained garden and large pool, from where breathtaking views can be enjoyed both day and night, with the terraces and garden providing direct access to the sea.

Further features include a garage, marble floors, air conditioning and underfloor heating, and on the lowest level there is a laundry room, a kitchenette, and a further area which could be used, for example, as a fitness room and sauna.