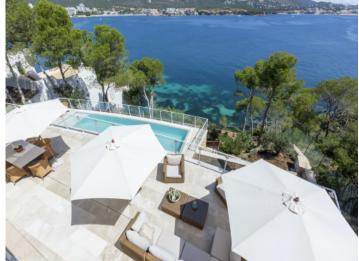

Standing on a plot of 1.474 sqm, the villa has a constructed area of 487 sqm including 4 bedrooms and 4 bathrooms. Large window frontages allow the entry of ample natural light, and provide impressive views over the sea as far as the Palma coastline. A large living/dining area opens on to lovely terraces and gardens.

A highlight is provided by the well-maintained garden and large pool, from where breathtaking views can be enjoyed both day and night, with the terraces and garden providing direct access to the sea.

Further features include a garage, marble floors, air conditioning and underfloor heating, and on the lowest level there is a laundry room, a kitchenette, and a further area which could be used, for example, as a fitness room and sauna.