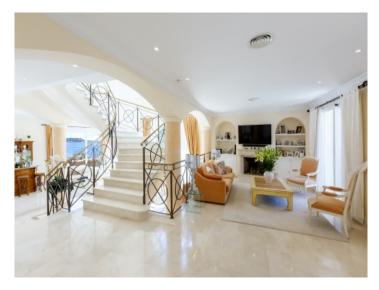

Standing on a plot of 1.474 sqm, the villa has a constructed area of 487 sqm including 4 bedrooms and 4 bathrooms. Large window frontages allow the entry of ample natural light, and provide impressive views over the sea as far as the Palma coastline. A large living/dining area opens on to lovely terraces and gardens.

A highlight is provided by the well-maintained garden and large pool, from where breathtaking views can be enjoyed both day and night, with the terraces and garden providing direct access to the sea.

Further features include a garage, marble floors, air conditioning and underfloor heating, and on the lowest level there is a laundry room, a kitchenette, and a further area which could be used, for example, as a fitness room and sauna.