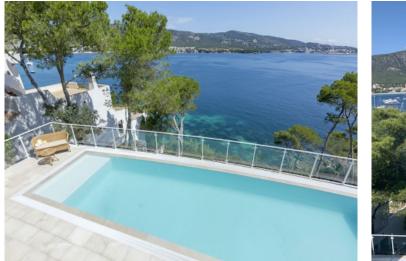

Standing on a plot of 1.474 sqm, the villa has a constructed area of 487 sqm including 4 bedrooms and 4 bathrooms. Large window frontages allow the entry of ample natural light, and provide impressive views over the sea as far as the Palma coastline. A large living/dining area opens on to lovely terraces and gardens.

A highlight is provided by the well-maintained garden and large pool, from where breathtaking views can be enjoyed both day and night, with the terraces and garden providing direct access to the sea.

Further features include a garage, marble floors, air conditioning and underfloor heating, and on the lowest level there is a laundry room, a kitchenette, and a further area which could be used, for example, as a fitness room and sauna.