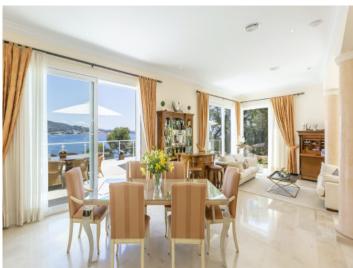

Standing on a plot of 1.474 sqm, the villa has a constructed area of 487 sqm including 4 bedrooms and 4 bathrooms. Large window frontages allow the entry of ample natural light, and provide impressive views over the sea as far as the Palma coastline. A large living/dining area opens on to lovely terraces and gardens.

A highlight is provided by the well-maintained garden and large pool, from where breathtaking views can be enjoyed both day and night, with the terraces and garden providing direct access to the sea.

Further features include a garage, marble floors, air conditioning and underfloor heating, and on the lowest level there is a laundry room, a kitchenette, and a further area which could be used, for example, as a fitness room and sauna.