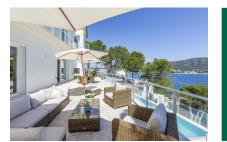

Standing on a plot of 1.474 sqm, the villa has a constructed area of 487 sqm including 4 bedrooms and 4 bathrooms. Large window frontages allow the entry of ample natural light, and provide impressive views over the sea as far as the Palma coastline. A large living/dining area opens on to lovely terraces and gardens.

A highlight is provided by the well-maintained garden and large pool, from where breathtaking views can be enjoyed both day and night, with the terraces and garden providing direct access to the sea.

Further features include a garage, marble floors, air conditioning and underfloor heating, and on the lowest level there is a laundry room, a kitchenette, and a further area which could be used, for example, as a fitness room and sauna.