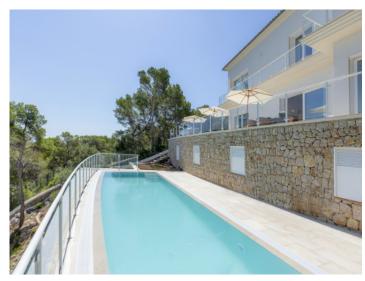

#### **Objektbeschrijving:**

This exceptional villa impresses with its unique location on the beach promenade of Torrenova with direct access to the sea. The special atmosphere of the surroundings and the direct proximity to the coast make this area a very desirable location.

Standing on a plot of 1.474 sqm, the villa has a constructed area of 487 sqm including 4 bedrooms and 4 bathrooms. Large window frontages allow the entry of ample natural light, and provide impressive views over the sea as far as the Palma coastline. A large living/dining area opens on to lovely terraces and gardens.

A highlight is provided by the well-maintained garden and large pool, from where breathtaking views can be enjoyed both day and night, with the terraces and garden providing direct access to the sea.

Further features include a garage, marble floors, air conditioning and underfloor heating, and on the lowest level there is a laundry room, a kitchenette, and a further area which could be used, for example, as a fitness room and sauna.