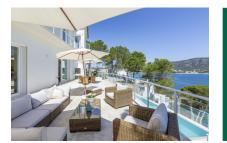

Standing on a plot of 1.474 sqm, the villa has a constructed area of 487 sqm including 4 bedrooms and 4 bathrooms. Large window frontages allow the entry of ample natural light, and provide impressive views over the sea as far as the Palma coastline. A large living/dining area opens on to lovely terraces and gardens.

A highlight is provided by the well-maintained garden and large pool, from where breathtaking views can be enjoyed both day and night, with the terraces and garden providing direct access to the sea.

Further features include a garage, marble floors, air conditioning and underfloor heating, and on the lowest level there is a laundry room, a kitchenette, and a further area which could be used, for example, as a fitness room and sauna.