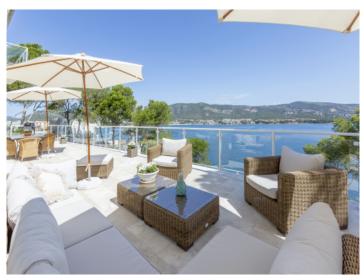

Standing on a plot of 1.474 sqm, the villa has a constructed area of 487 sqm including 4 bedrooms and 4 bathrooms. Large window frontages allow the entry of ample natural light, and provide impressive views over the sea as far as the Palma coastline. A large living/dining area opens on to lovely terraces and gardens.

A highlight is provided by the well-maintained garden and large pool, from where breathtaking views can be enjoyed both day and night, with the terraces and garden providing direct access to the sea.

Further features include a garage, marble floors, air conditioning and underfloor heating, and on the lowest level there is a laundry room, a kitchenette, and a further area which could be used, for example, as a fitness room and sauna.