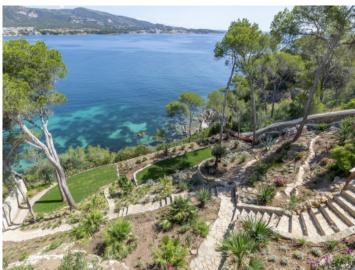

A highlight is provided by the well-maintained garden and large pool, from where breathtaking views can be enjoyed both day and night, with the terraces and garden providing direct access to the sea.

Further features include a garage, marble floors, air conditioning and underfloor heating, and on the lowest level there is a laundry room, a kitchenette, and a further area which could be used, for example, as a fitness room and sauna.

#### Locatie en omgeving:

Located between Son Caliu and Torrenova, it was the first urbanization that was built in Calvià and one of the pioneer of Majorca, contemplated in 1934. There are three sand beaches and a small maritime club. It has a good hotel infrastructure with a series of complementary services. Right at the city limit, in the direction of Andratx, you can locate the cross del Pi dels Montcades , which commemorates the place where the Montcada brothers, collaborators of the king Jaume I during the islands conquest, were given funerary distinctions.