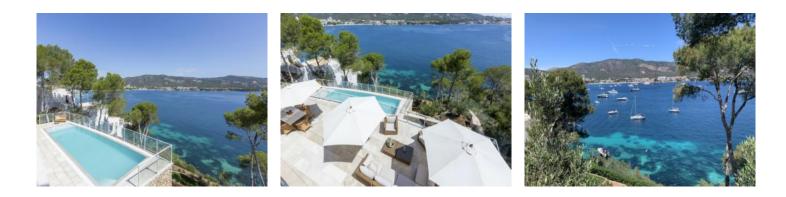

Standing on a plot of 1.474 sqm, the villa has a constructed area of 487 sqm including 4 bedrooms and 4 bathrooms. Large window frontages allow the entry of ample natural light, and provide impressive views over the sea as far as the Palma coastline. A large living/dining area opens on to lovely terraces and gardens.

A highlight is provided by the well-maintained garden and large pool, from where breathtaking views can be enjoyed both day and night, with the terraces and garden providing direct access to the sea.

Further features include a garage, marble floors, air conditioning and underfloor heating, and on the lowest level there is a laundry room, a kitchenette, and a further area which could be used, for example, as a fitness room and sauna.