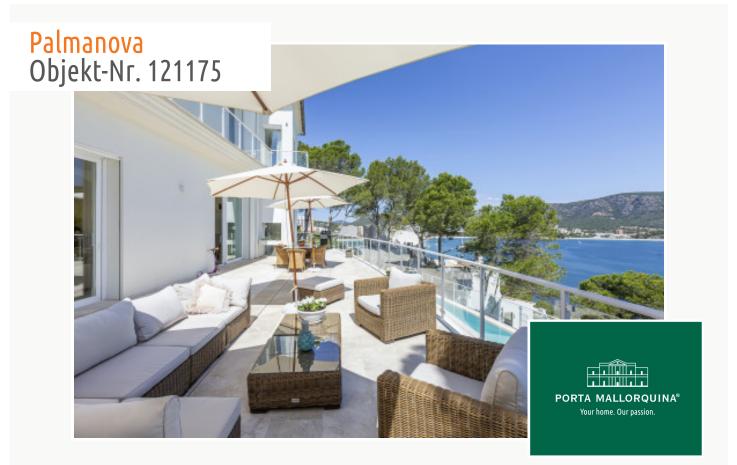

#### **Objektbeschrijving:**

This exceptional villa impresses with its unique location on the beach promenade of Torrenova with direct access to the sea. The special atmosphere of the surroundings and the direct proximity to the coast make this area a very desirable location.

Standing on a plot of 1.474 sqm, the villa has a constructed area of 487 sqm including 4 bedrooms and 4 bathrooms. Large window frontages allow the entry of ample natural light, and provide impressive views over the sea as far as the Palma coastline. A large living/dining area opens on to lovely terraces and gardens.

A highlight is provided by the well-maintained garden and large pool, from where breathtaking views can be enjoyed both day and night, with the terraces and garden providing direct access to the sea.

Further features include a garage, marble floors, air conditioning and underfloor heating, and on the lowest level there is a laundry room, a kitchenette, and a further area which could be used, for example, as a fitness room and sauna.