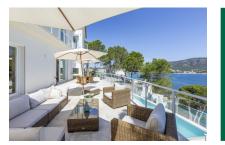

Standing on a plot of 1.474 sqm, the villa has a constructed area of 487 sqm including 4 bedrooms and 4 bathrooms. Large window frontages allow the entry of ample natural light, and provide impressive views over the sea as far as the Palma coastline. A large living/dining area opens on to lovely terraces and gardens.

A highlight is provided by the well-maintained garden and large pool, from where breathtaking views can be enjoyed both day and night, with the terraces and garden providing direct access to the sea.

Further features include a garage, marble floors, air conditioning and underfloor heating, and on the lowest level there is a laundry room, a kitchenette, and a further area which could be used, for example, as a fitness room and sauna.