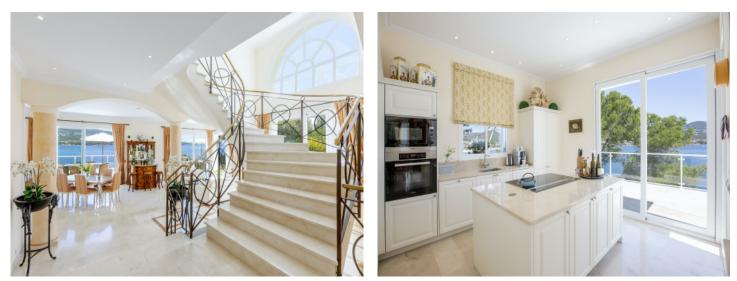

Standing on a plot of 1.474 sqm, the villa has a constructed area of 487 sqm including 4 bedrooms and 4 bathrooms. Large window frontages allow the entry of ample natural light, and provide impressive views over the sea as far as the Palma coastline. A large living/dining area opens on to lovely terraces and gardens.

A highlight is provided by the well-maintained garden and large pool, from where breathtaking views can be enjoyed both day and night, with the terraces and garden providing direct access to the sea.

Further features include a garage, marble floors, air conditioning and underfloor heating, and on the lowest level there is a laundry room, a kitchenette, and a further area which could be used, for example, as a fitness room and sauna.