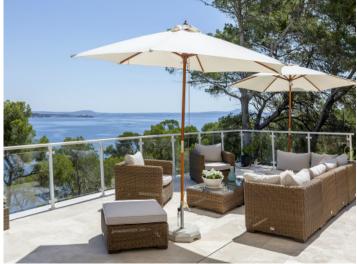

Standing on a plot of 1.474 sqm, the villa has a constructed area of 487 sqm including 4 bedrooms and 4 bathrooms. Large window frontages allow the entry of ample natural light, and provide impressive views over the sea as far as the Palma coastline. A large living/dining area opens on to lovely terraces and gardens.

A highlight is provided by the well-maintained garden and large pool, from where breathtaking views can be enjoyed both day and night, with the terraces and garden providing direct access to the sea.

Further features include a garage, marble floors, air conditioning and underfloor heating, and on the lowest level there is a laundry room, a kitchenette, and a further area which could be used, for example, as a fitness room and sauna.