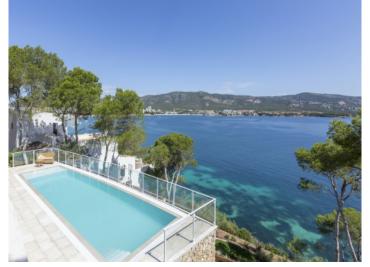

A highlight is provided by the well-maintained garden and large pool, from where breathtaking views can be enjoyed both day and night, with the terraces and garden providing direct access to the sea.

Further features include a garage, marble floors, air conditioning and underfloor heating, and on the lowest level there is a laundry room, a kitchenette, and a further area which could be used, for example, as a fitness room and sauna.

#### Locatie en omgeving:

Located between Son Caliu and Torrenova, it was the first urbanization that was built in Calvià and one of the pioneer of Majorca, contemplated in 1934. There are three sand beaches and a small maritime club. It has a good hotel infrastructure with a series of complementary services. Right at the city limit, in the direction of Andratx, you can locate the cross del Pi dels Montcades , which commemorates the place where the Montcada brothers, collaborators of the king Jaume I during the islands conquest, were given funerary distinctions.