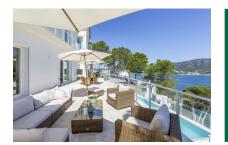

Standing on a plot of 1.474 sqm, the villa has a constructed area of 487 sqm including 4 bedrooms and 4 bathrooms. Large window frontages allow the entry of ample natural light, and provide impressive views over the sea as far as the Palma coastline. A large living/dining area opens on to lovely terraces and gardens.

A highlight is provided by the well-maintained garden and large pool, from where breathtaking views can be enjoyed both day and night, with the terraces and garden providing direct access to the sea.

Further features include a garage, marble floors, air conditioning and underfloor heating, and on the lowest level there is a laundry room, a kitchenette, and a further area which could be used, for example, as a fitness room and sauna.