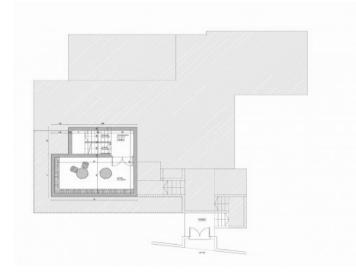

# Completely-renovated family villa with touristic rental licence in Nova Santa Ponsa

| living space:<br>Perceel: | 424 m²<br>1.089 m² | Zwembad:<br>LABEL ENERGIEKLA | ✓<br>in voorbereiding |
|---------------------------|--------------------|------------------------------|-----------------------|
| Slaapkamers:              | 4                  | SSE:                         | 5                     |
| Badkamer:                 | 5                  |                              |                       |
| Uitzicht op zee:          | -                  | Prijs:                       | € 3.975.000,-         |

With a generous living space of approx. 285 sqm, this impressive property provides an exceptional living ambience characterised by luxury and comfort. The exquisite villa offers 4 bedrooms and 5 bathrooms, perfectly tailored to the needs of a family or couple who value spacious living. Each room was carefully designed to create an elegant yet cosy retreat.