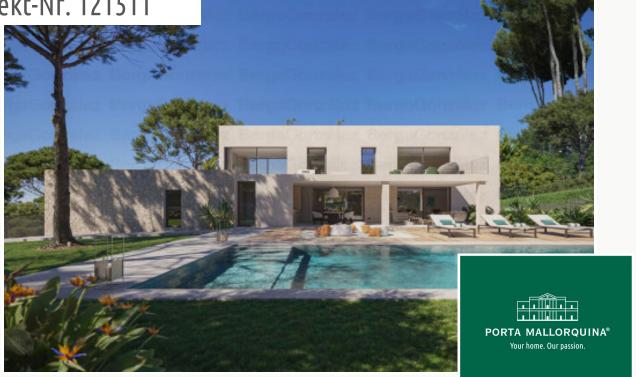

#### **Objektbeschrijving:**

This exclusive villa is situated in popular Nova Santa Ponsa, one of the most desirable locations in the region. Santa Ponsa offers a wide range of activities including the famous golf courses, the tennis club, the pleasant harbour and the large sandy beach.

With a generous living space of approx. 285 sqm, this impressive property provides an exceptional living ambience characterised by luxury and comfort. The exquisite villa offers 4 bedrooms and 5 bathrooms, perfectly tailored to the needs of a family or couple who value spacious living. Each room was carefully designed to create an elegant yet cosy retreat.

Another jewel of this property is the impressive pool, the perfect place to cool off on hotter summer days, and offering breathtaking views together with a peaceful atmosphere. The pool area and surrounding terraces are ideal to relax and to entertain guests in an exceptionally beautiful setting.