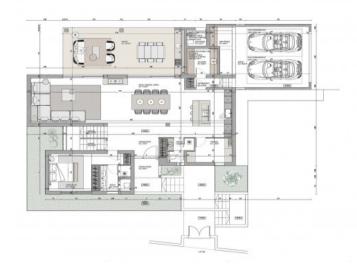

# Completely-renovated family villa with touristic rental licence in Nova Santa Ponsa

| living space:<br>Perceel: | 424 m²<br>1.089 m² | Zwembad:<br>LABEL ENERGIEKLA | ✓<br>in voorbereiding |
|---------------------------|--------------------|------------------------------|-----------------------|
| Slaapkamers:              | 4                  | SSE:                         | 5                     |
| Badkamer:                 | 5                  |                              |                       |
| Uitzicht op zee:          | -                  | Prijs:                       | € 3.975.000,-         |

With a generous living space of approx. 285 sqm, this impressive property provides an exceptional living ambience characterised by luxury and comfort. The exquisite villa offers 4 bedrooms and 5 bathrooms, perfectly tailored to the needs of a family or couple who value spacious living. Each room was carefully designed to create an elegant yet cosy retreat.