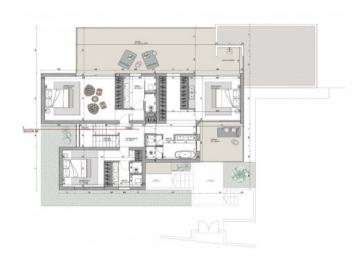

# Completely-renovated family villa with touristic rental licence in Nova Santa Ponsa

| living space:<br>Perceel: | 424 m²<br>1.089 m² | Zwembad:<br>LABEL ENERGIEKLA | ✓<br>in voorbereiding |
|---------------------------|--------------------|------------------------------|-----------------------|
| Slaapkamers:              | 4                  | SSE:                         | 5                     |
| Badkamer:                 | 5                  |                              |                       |
| Uitzicht op zee:          | -                  | Prijs:                       | € 3.975.000,-         |

With a generous living space of approx. 285 sqm, this impressive property provides an exceptional living ambience characterised by luxury and comfort. The exquisite villa offers 4 bedrooms and 5 bathrooms, perfectly tailored to the needs of a family or couple who value spacious living. Each room was carefully designed to create an elegant yet cosy retreat.