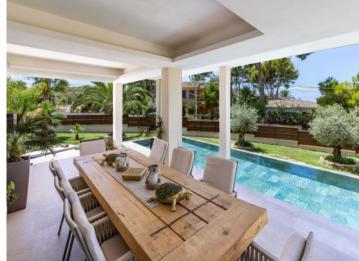

The sophisticated property combines elegance, quality and comfort in a unique mix of modern design and typical Mallorcan elements. A highlight of the property is the impressive external area with garden, covered terrace, barbecue zone, infinity pool and views over the sea, all inviting to spend relaxing hours outdoors.

Combining luxurious living with practicality and space, it provides the perfect home for the whole family. Distributed over a living space of 352 sqm are 3 double bedrooms, each with en-suite bathroom, a guest WC, an openly-designed living/dining area with a luxurious integrated kitchen from 'Leicht Cocinas', fully-equipped with high-quality appliances including a Bora hob, teppanyaki grill plate, wok, and Miele wine cabinet, a fireplace corner with TV, and a separate utility room.