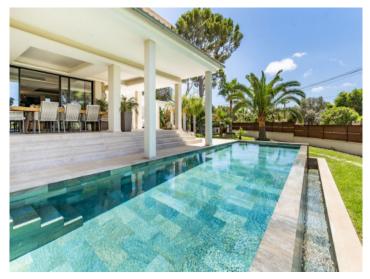

The sophisticated property combines elegance, quality and comfort in a unique mix of modern design and typical Mallorcan elements. A highlight of the property is the impressive external area with garden, covered terrace, barbecue zone, infinity pool and views over the sea, all inviting to spend relaxing hours outdoors.

A further highlight is provided by the covered terraces accessible from every bedroom and offering breathtaking views over Cala Blanca.

Special features of this beautiful villa include parquet and natural-stone floors, 'Occhio' designer lamps, underfloor heating, integrated air conditioning, double glazing, a water treatment system, an automatic irrigation system in the garden, and 3 parking spaces.