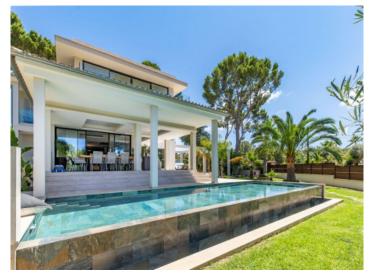

# Exclusive family villa with pool, garden and sea views in Costa de la Calma

| living space:<br>Perceel:<br>Slaapkamers:<br>Badkamer: | 352 m <sup>2</sup><br>1.008 m <sup>2</sup><br>3<br>3 | Zwembad:<br>LABEL_ENERGIEKLA<br>SSE: | ✓<br>in voorbereiding |
|--------------------------------------------------------|------------------------------------------------------|--------------------------------------|-----------------------|
| Uitzicht op zee:                                       | $\checkmark$                                         | Prijs:                               | € 3.150.000,-         |

The sophisticated property combines elegance, quality and comfort in a unique mix of modern design and typical Mallorcan elements. A highlight of the property is the impressive external area with garden, covered terrace, barbecue zone, infinity pool and views over the sea, all inviting to spend relaxing hours outdoors.

Combining luxurious living with practicality and space, it provides the perfect home for the whole family. Distributed over a living space of 352 sqm are 3 double bedrooms, each with en-suite bathroom, a guest WC, an openly-designed living/dining area with a luxurious integrated kitchen from 'Leicht Cocinas', fully-equipped with high-quality appliances including a Bora hob, teppanyaki grill plate, wok, and Miele wine cabinet, a fireplace corner with TV, and a separate utility room.

A further highlight is provided by the covered terraces accessible from every bedroom and offering breathtaking views over Cala Blanca.

Special features of this beautiful villa include parquet and natural-stone floors, 'Occhio' designer lamps, underfloor heating, integrated air conditioning, double glazing, a water treatment system, an automatic irrigation system in the garden, and 3 parking spaces.