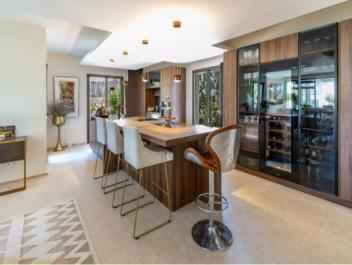

Combining luxurious living with practicality and space, it provides the perfect home for the whole family. Distributed over a living space of 352 sqm are 3 double bedrooms, each with en-suite bathroom, a guest WC, an openly-designed living/dining area with a luxurious integrated kitchen from 'Leicht Cocinas', fully-equipped with high-quality appliances including a Bora hob, teppanyaki grill plate, wok, and Miele wine cabinet, a fireplace corner with TV, and a separate utility room.