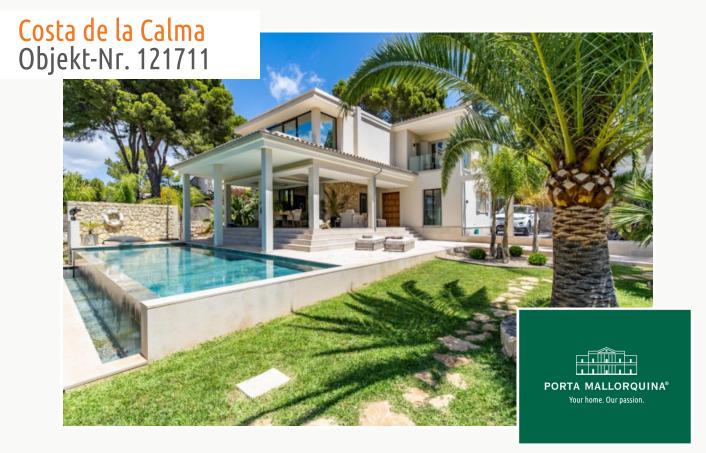

#### **Objektbeschrijving:**

This beautiful villa, which was completely core-renovated in 2023, is situated in the tranquil coastal area of Costa de la Calma, ('coast of tranquillity'), between the two island hotspots of Palma de Mallorca and Port d'Andratx.

The sophisticated property combines elegance, quality and comfort in a unique mix of modern design and typical Mallorcan elements. A highlight of the property is the impressive external area with garden, covered terrace, barbecue zone, infinity pool and views over the sea, all inviting to spend relaxing hours outdoors.

Combining luxurious living with practicality and space, it provides the perfect home for the whole family. Distributed over a living space of 352 sqm are 3 double bedrooms, each with en-suite bathroom, a guest WC, an openly-designed living/dining area with a luxurious integrated kitchen from 'Leicht Cocinas', fully-equipped with high-quality appliances including a Bora hob, teppanyaki grill plate, wok, and Miele wine cabinet, a fireplace corner with TV, and a separate utility room.

A further highlight is provided by the covered terraces accessible from every bedroom and offering breathtaking views over Cala Blanca.

Special features of this beautiful villa include parquet and natural-stone floors, 'Occhio' designer lamps, underfloor heating, integrated air conditioning, double glazing, a water treatment system, an automatic irrigation system in the garden, and 3 parking spaces.