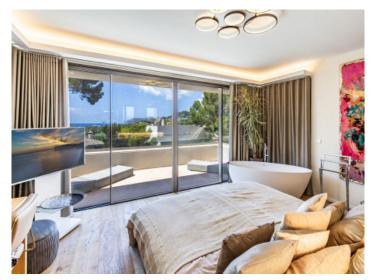

Combining luxurious living with practicality and space, it provides the perfect home for the whole family. Distributed over a living space of 352 sqm are 3 double bedrooms, each with en-suite bathroom, a guest WC, an openly-designed living/dining area with a luxurious integrated kitchen from 'Leicht Cocinas', fully-equipped with high-quality appliances including a Bora hob, teppanyaki grill plate, wok, and Miele wine cabinet, a fireplace corner with TV, and a separate utility room.

A further highlight is provided by the covered terraces accessible from every bedroom and offering breathtaking views over Cala Blanca.

Special features of this beautiful villa include parquet and natural-stone floors, 'Occhio' designer lamps, underfloor heating, integrated air conditioning, double glazing, a water treatment system, an automatic irrigation system in the garden, and 3 parking spaces.