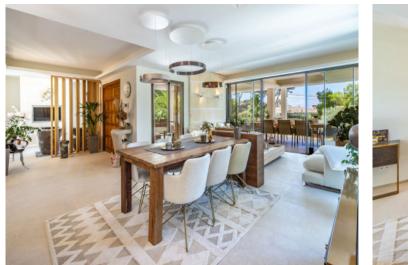

Combining luxurious living with practicality and space, it provides the perfect home for the whole family. Distributed over a living space of 352 sqm are 3 double bedrooms, each with en-suite bathroom, a guest WC, an openly-designed living/dining area with a luxurious integrated kitchen from 'Leicht Cocinas', fully-equipped with high-quality appliances including a Bora hob, teppanyaki grill plate, wok, and Miele wine cabinet, a fireplace corner with TV, and a separate utility room.

A further highlight is provided by the covered terraces accessible from every bedroom and offering breathtaking views over Cala Blanca.

Special features of this beautiful villa include parquet and natural-stone floors, 'Occhio' designer lamps, underfloor heating, integrated air conditioning, double glazing, a water treatment system, an automatic irrigation system in the garden, and 3 parking spaces.