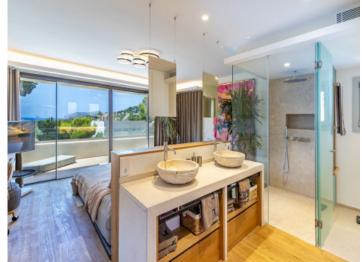

Combining luxurious living with practicality and space, it provides the perfect home for the whole family. Distributed over a living space of 352 sqm are 3 double bedrooms, each with en-suite bathroom, a guest WC, an openly-designed living/dining area with a luxurious integrated kitchen from 'Leicht Cocinas', fully-equipped with high-quality appliances including a Bora hob, teppanyaki grill plate, wok, and Miele wine cabinet, a fireplace corner with TV, and a separate utility room.

A further highlight is provided by the covered terraces accessible from every bedroom and offering breathtaking views over Cala Blanca.

Special features of this beautiful villa include parquet and natural-stone floors, 'Occhio' designer lamps, underfloor heating, integrated air conditioning, double glazing, a water treatment system, an automatic irrigation system in the garden, and 3 parking spaces.