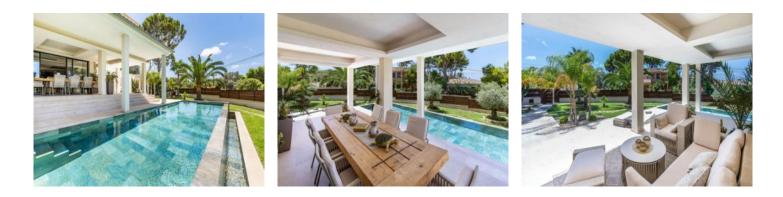

The sophisticated property combines elegance, quality and comfort in a unique mix of modern design and typical Mallorcan elements. A highlight of the property is the impressive external area with garden, covered terrace, barbecue zone, infinity pool and views over the sea, all inviting to spend relaxing hours outdoors.

Combining luxurious living with practicality and space, it provides the perfect home for the whole family. Distributed over a living space of 352 sqm are 3 double bedrooms, each with en-suite bathroom, a guest WC, an openly-designed living/dining area with a luxurious integrated kitchen from 'Leicht Cocinas', fully-equipped with high-quality appliances including a Bora hob, teppanyaki grill plate, wok, and Miele wine cabinet, a fireplace corner with TV, and a separate utility room.

A further highlight is provided by the covered terraces accessible from every bedroom and offering breathtaking views over Cala Blanca.

Special features of this beautiful villa include parquet and natural-stone floors, 'Occhio' designer lamps, underfloor heating, integrated air conditioning, double glazing, a water treatment system, an automatic irrigation system in the garden, and 3 parking spaces.