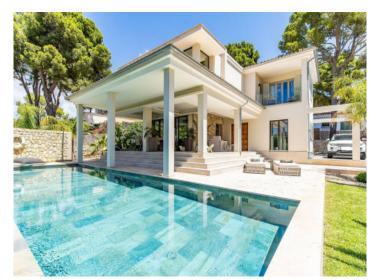

# Exclusive family villa with pool, garden and sea views in Costa de la Calma

| living space:<br>Perceel:<br>Slaapkamers:<br>Badkamer: | 352 m <sup>2</sup><br>1.008 m <sup>2</sup><br>3<br>3 | Zwembad:<br>LABEL_ENERGIEKLA<br>SSE: | ✓<br>in voorbereiding |
|--------------------------------------------------------|------------------------------------------------------|--------------------------------------|-----------------------|
| Uitzicht op zee:                                       | $\checkmark$                                         | Prijs:                               | € 3.150.000,-         |

The sophisticated property combines elegance, quality and comfort in a unique mix of modern design and typical Mallorcan elements. A highlight of the property is the impressive external area with garden, covered terrace, barbecue zone, infinity pool and views over the sea, all inviting to spend relaxing hours outdoors.

Combining luxurious living with practicality and space, it provides the perfect home for the whole family. Distributed over a living space of 352 sqm are 3 double bedrooms, each with en-suite bathroom, a guest WC, an openly-designed living/dining area with a luxurious integrated kitchen from 'Leicht Cocinas', fully-equipped with high-quality appliances including a Bora hob, teppanyaki grill plate, wok, and Miele wine cabinet, a fireplace corner with TV, and a separate utility room.

A further highlight is provided by the covered terraces accessible from every bedroom and offering breathtaking views over Cala Blanca.

Special features of this beautiful villa include parquet and natural-stone floors, 'Occhio' designer lamps, underfloor heating, integrated air conditioning, double glazing, a water treatment system, an automatic irrigation system in the garden, and 3 parking spaces.