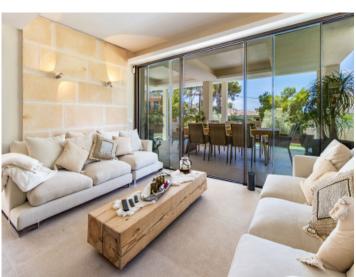

The sophisticated property combines elegance, quality and comfort in a unique mix of modern design and typical Mallorcan elements. A highlight of the property is the impressive external area with garden, covered terrace, barbecue zone, infinity pool and views over the sea, all inviting to spend relaxing hours outdoors.

Combining luxurious living with practicality and space, it provides the perfect home for the whole family. Distributed over a living space of 352 sqm are 3 double bedrooms, each with en-suite bathroom, a guest WC, an openly-designed living/dining area with a luxurious integrated kitchen from 'Leicht Cocinas', fully-equipped with high-quality appliances including a Bora hob, teppanyaki grill plate, wok, and Miele wine cabinet, a fireplace corner with TV, and a separate utility room.

A further highlight is provided by the covered terraces accessible from every bedroom and offering breathtaking views over Cala Blanca.

Special features of this beautiful villa include parquet and natural-stone floors, 'Occhio' designer lamps, underfloor heating, integrated air conditioning, double glazing, a water treatment system, an automatic irrigation system in the garden, and 3 parking spaces.