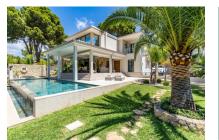

#### **Objektbeschrijving:**

This beautiful villa, which was completely core-renovated in 2023, is situated in the tranquil coastal area of Costa de la Calma, ('coast of tranquillity'), between the two island hotspots of Palma de Mallorca and Port d'Andratx.

The sophisticated property combines elegance, quality and comfort in a unique mix of modern design and typical Mallorcan elements. A highlight of the property is the impressive external area with garden, covered terrace, barbecue zone, infinity pool and views over the sea, all inviting to spend relaxing hours outdoors.

Combining luxurious living with practicality and space, it provides the perfect home for the whole family. Distributed over a living space of 352 sqm are 3 double bedrooms, each with en-suite bathroom, a guest WC, an openly-designed living/dining area with a luxurious integrated kitchen from 'Leicht Cocinas', fully-equipped with high-quality appliances including a Bora hob, teppanyaki grill plate, wok, and Miele wine cabinet, a fireplace corner with TV, and a separate utility room.