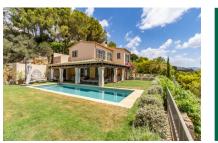

The upper level houses a total of 6 bedrooms, all with beautiful sea views, and 3 bathrooms. The master bedroom also has a spacious walk-in dressing area.

A particular highlight of this exceptional villa is the spacious terrace offering spectacular sea views, and the well-maintained garden providing various tranquil retreats and the large 11x4 metre heated pool.

Further features of this spectacular property include the heated outdoor pool, sauna, gym, garage for 2 cars, Sonos sound system, summer kitchen with BBQ, fireplace, fitted wardrobes, central heating, hot/cold air conditioning, a cargo lift, alarm system, and a separate guest area with bedroom and bathroom.