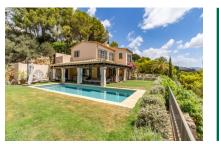

The upper level houses a total of 6 bedrooms, all with beautiful sea views, and 3 bathrooms. The master bedroom also has a spacious walk-in dressing area.

A particular highlight of this exceptional villa is the spacious terrace offering spectacular sea views, and the well-maintained garden providing various tranquil retreats and the large 11x4 metre heated pool.

Further features of this spectacular property include the heated outdoor pool, sauna, gym, garage for 2 cars, Sonos sound system, summer kitchen with BBQ, fireplace, fitted wardrobes, central heating, hot/cold air conditioning, a cargo lift, alarm system, and a separate guest area with bedroom and bathroom.