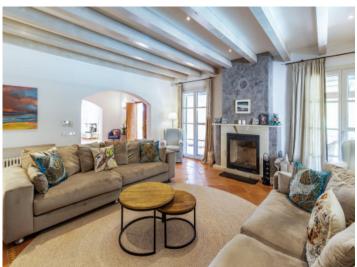

An area of approx. 712 sqm is spread over 2 levels and includes 7 bedrooms and 4 bathrooms. On the ground floor, the openly-designed living space impresses with a fireplace and a large hallway leading to the stylish, light-flooded kitchen and dining area. The fitted kitchen is fully-equipped and ideal for convivial cooking, and all rooms have access to the adjoining exterior area. There is also a practical guest WC on this floor.