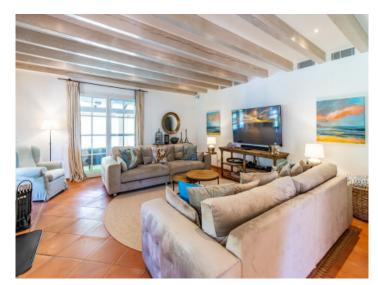

An area of approx. 712 sqm is spread over 2 levels and includes 7 bedrooms and 4 bathrooms. On the ground floor, the openly-designed living space impresses with a fireplace and a large hallway leading to the stylish, light-flooded kitchen and dining area. The fitted kitchen is fully-equipped and ideal for convivial cooking, and all rooms have access to the adjoining exterior area. There is also a practical guest WC on this floor.