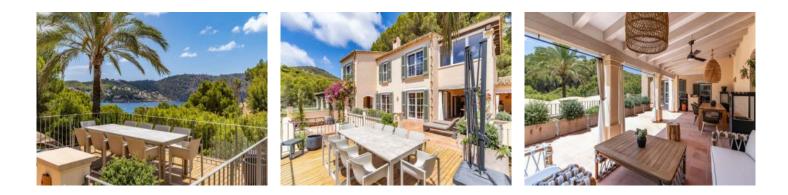

An area of approx. 712 sqm is spread over 2 levels and includes 7 bedrooms and 4 bathrooms. On the ground floor, the openly-designed living space impresses with a fireplace and a large hallway leading to the stylish, light-flooded kitchen and dining area. The fitted kitchen is fully-equipped and ideal for convivial cooking, and all rooms have access to the adjoining exterior area. There is also a practical guest WC on this floor.

The upper level houses a total of 6 bedrooms, all with beautiful sea views, and 3 bathrooms. The master bedroom also has a spacious walk-in dressing area.

A particular highlight of this exceptional villa is the spacious terrace offering spectacular sea views, and the well-maintained garden providing various tranquil retreats and the large 11x4 metre heated pool.

Further features of this spectacular property include the heated outdoor pool, sauna, gym, garage for 2 cars, Sonos sound system, summer kitchen with BBQ, fireplace, fitted wardrobes, central heating, hot/cold air conditioning, a cargo lift, alarm system, and a separate guest area with bedroom and bathroom.