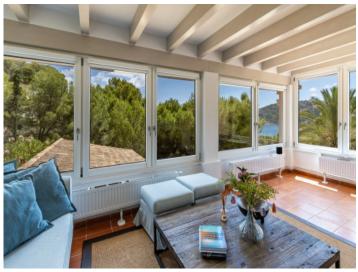

An area of approx. 712 sqm is spread over 2 levels and includes 7 bedrooms and 4 bathrooms. On the ground floor, the openly-designed living space impresses with a fireplace and a large hallway leading to the stylish, light-flooded kitchen and dining area. The fitted kitchen is fully-equipped and ideal for convivial cooking, and all rooms have access to the adjoining exterior area. There is also a practical guest WC on this floor.

The upper level houses a total of 6 bedrooms, all with beautiful sea views, and 3 bathrooms. The master bedroom also has a spacious walk-in dressing area.

A particular highlight of this exceptional villa is the spacious terrace offering spectacular sea views, and the well-maintained garden providing various tranquil retreats and the large 11x4 metre heated pool.