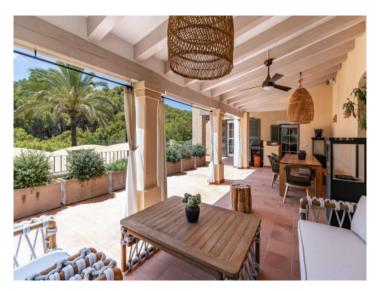

An area of approx. 712 sqm is spread over 2 levels and includes 7 bedrooms and 4 bathrooms. On the ground floor, the openly-designed living space impresses with a fireplace and a large hallway leading to the stylish, light-flooded kitchen and dining area. The fitted kitchen is fully-equipped and ideal for convivial cooking, and all rooms have access to the adjoining exterior area. There is also a practical guest WC on this floor.

Further features of this spectacular property include the heated outdoor pool, sauna, gym, garage for 2 cars, Sonos sound system, summer kitchen with BBQ, fireplace, fitted wardrobes, central heating, hot/cold air conditioning, a cargo lift, alarm system, and a separate guest area with bedroom and bathroom.