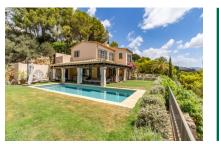

### **Objektbeschrijving:**

Come and experience the exclusivity of this lovely villa, situated in the desirable and tranquil area of Camp de Mar and providing absolute privacy. The purchase price includes not only the villa itself, but also a detailed project with pending licence for a superb, newly-built villa which will be finally granted in the autumn. Also included are 3 additional neighbouring plots of land with a total area of 5,000 sqm, completely ensuring the long-term privacy of the new owners.

The upper level houses a total of 6 bedrooms, all with beautiful sea views, and 3 bathrooms. The master bedroom also has a spacious walk-in dressing area.

A particular highlight of this exceptional villa is the spacious terrace offering spectacular sea views, and the well-maintained garden providing various tranquil retreats and the large 11x4 metre heated pool.

Further features of this spectacular property include the heated outdoor pool, sauna, gym, garage for 2 cars, Sonos sound system, summer kitchen with BBQ, fireplace, fitted wardrobes, central heating, hot/cold air conditioning, a cargo lift, alarm system, and a separate guest area with bedroom and bathroom.