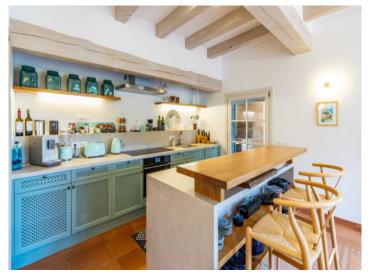

An area of approx. 712 sqm is spread over 2 levels and includes 7 bedrooms and 4 bathrooms. On the ground floor, the openly-designed living space impresses with a fireplace and a large hallway leading to the stylish, light-flooded kitchen and dining area. The fitted kitchen is fully-equipped and ideal for convivial cooking, and all rooms have access to the adjoining exterior area. There is also a practical guest WC on this floor.