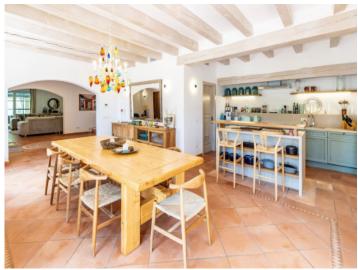

An area of approx. 712 sqm is spread over 2 levels and includes 7 bedrooms and 4 bathrooms. On the ground floor, the openly-designed living space impresses with a fireplace and a large hallway leading to the stylish, light-flooded kitchen and dining area. The fitted kitchen is fully-equipped and ideal for convivial cooking, and all rooms have access to the adjoining exterior area. There is also a practical guest WC on this floor.