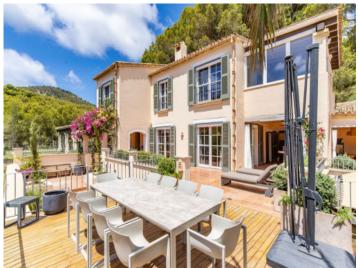

An area of approx. 712 sqm is spread over 2 levels and includes 7 bedrooms and 4 bathrooms. On the ground floor, the openly-designed living space impresses with a fireplace and a large hallway leading to the stylish, light-flooded kitchen and dining area. The fitted kitchen is fully-equipped and ideal for convivial cooking, and all rooms have access to the adjoining exterior area. There is also a practical guest WC on this floor.

The upper level houses a total of 6 bedrooms, all with beautiful sea views, and 3 bathrooms. The master bedroom also has a spacious walk-in dressing area.

A particular highlight of this exceptional villa is the spacious terrace offering spectacular sea views, and the well-maintained garden providing various tranquil retreats and the large 11x4 metre heated pool.