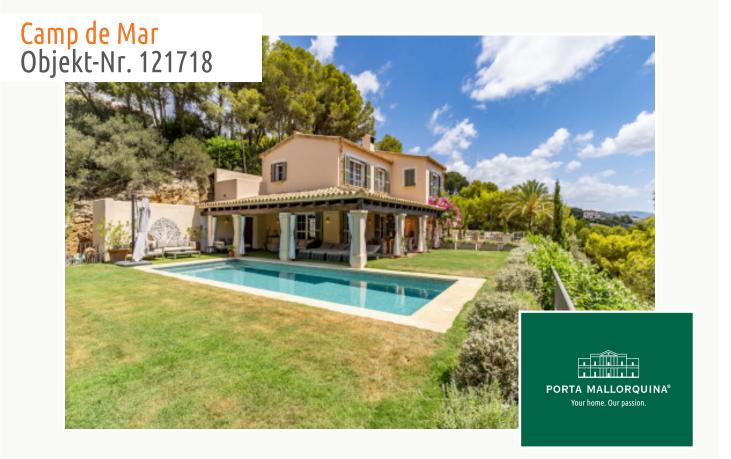

### **Objektbeschrijving:**

Come and experience the exclusivity of this lovely villa, situated in the desirable and tranquil area of Camp de Mar and providing absolute privacy. The purchase price includes not only the villa itself, but also a detailed project with pending licence for a superb, newly-built villa which will be finally granted in the autumn. Also included are 3 additional neighbouring plots of land with a total area of 5,000 sqm, completely ensuring the long-term privacy of the new owners.

An area of approx. 712 sqm is spread over 2 levels and includes 7 bedrooms and 4 bathrooms. On the ground floor, the openly-designed living space impresses with a fireplace and a large hallway leading to the stylish, light-flooded kitchen and dining area. The fitted kitchen is fully-equipped and ideal for convivial cooking, and all rooms have access to the adjoining exterior area. There is also a practical guest WC on this floor.

The upper level houses a total of 6 bedrooms, all with beautiful sea views, and 3 bathrooms. The master bedroom also has a spacious walk-in dressing area.

A particular highlight of this exceptional villa is the spacious terrace offering spectacular sea views, and the well-maintained garden providing various tranquil retreats and the large 11x4 metre heated pool.

Further features of this spectacular property include the heated outdoor pool, sauna, gym, garage for 2 cars, Sonos sound system, summer kitchen with BBQ, fireplace, fitted wardrobes, central heating, hot/cold air conditioning, a cargo lift, alarm system, and a separate guest area with bedroom and bathroom.