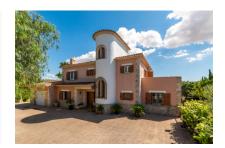

# Large villa with great potential in very quiet location in Marratxi near Palma

living space: 285 m<sup>2</sup> Zwembad:

Perceel: 2.000 m<sup>2</sup> LABEL\_ENERGIEKLA in voorbereiding

Slaapkamers: 6 SSE:

#### Objektbeschrijving:

This lovely country house is situated in a quiet street in a residential area in Marratxí, only 10 minutes drive from the centre of Palma and close to supermarkets and restaurants. It stands on a plot of 2.000 sqm with a well-kept garden, a barbecue zone, a pool and a tennis court.

Its constructed area of 287 sqm is spread over 2 levels and includes 118 sqm of terraces and porches. A large, bright dining room accesses a private, tranquil veranda allowing the entry of ample natural light, and at the end of the garden is the pool.