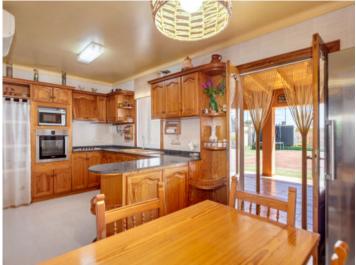

Distributed over the ground floor is a large entrance hall, 2 double bedrooms, one of them currently used as a living room, a bathroom, a large kitchen with laundry room and access to the garage, a pantry and the spacious living/dining area.