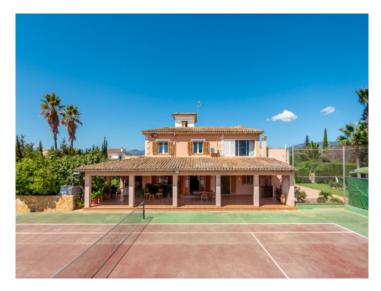

#### Objektbeschrijving:

This lovely country house is situated in a quiet street in a residential area in Marratxí, only 10 minutes drive from the centre of Palma and close to supermarkets and restaurants. It stands on a plot of 2.000 sqm with a well-kept garden, a barbecue zone, a pool and a tennis court.

Its constructed area of 287 sqm is spread over 2 levels and includes 118 sqm of terraces and porches. A large, bright dining room accesses a private, tranquil veranda allowing the entry of ample natural light, and at the end of the garden is the pool.