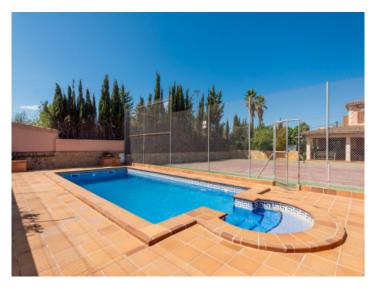

#### Objektbeschrijving:

This lovely country house is situated in a quiet street in a residential area in Marratxí, only 10 minutes drive from the centre of Palma and close to supermarkets and restaurants. It stands on a plot of 2.000 sqm with a well-kept garden, a barbecue zone, a pool and a tennis court.

Its constructed area of 287 sqm is spread over 2 levels and includes 118 sqm of terraces and porches. A large, bright dining room accesses a private, tranquil veranda allowing the entry of ample natural light, and at the end of the garden is the pool.