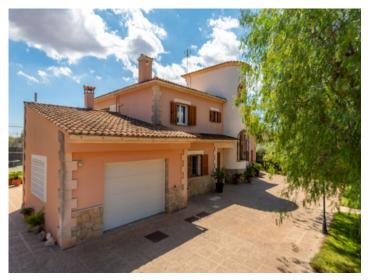

# Large villa with great potential in very quiet location in Marratxi near Palma

living space: 285 m<sup>2</sup> Zwembad:

Perceel: 2.000 m<sup>2</sup> LABEL\_ENERGIEKLA in voorbereiding

Slaapkamers: 6 SSE:

#### Objektbeschrijving:

This lovely country house is situated in a quiet street in a residential area in Marratxí, only 10 minutes drive from the centre of Palma and close to supermarkets and restaurants. It stands on a plot of 2.000 sqm with a well-kept garden, a barbecue zone, a pool and a tennis court.

Its constructed area of 287 sqm is spread over 2 levels and includes 118 sqm of terraces and porches. A large, bright dining room accesses a private, tranquil veranda allowing the entry of ample natural light, and at the end of the garden is the pool.