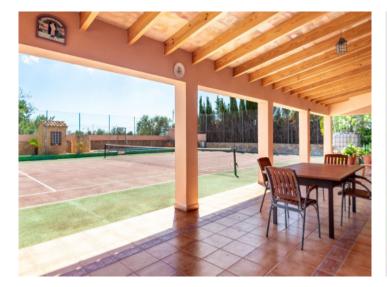

#### Objektbeschrijving:

This lovely country house is situated in a quiet street in a residential area in Marratxí, only 10 minutes drive from the centre of Palma and close to supermarkets and restaurants. It stands on a plot of 2.000 sqm with a well-kept garden, a barbecue zone, a pool and a tennis court.

Its constructed area of 287 sqm is spread over 2 levels and includes 118 sqm of terraces and porches. A large, bright dining room accesses a private, tranquil veranda allowing the entry of ample natural light, and at the end of the garden is the pool.