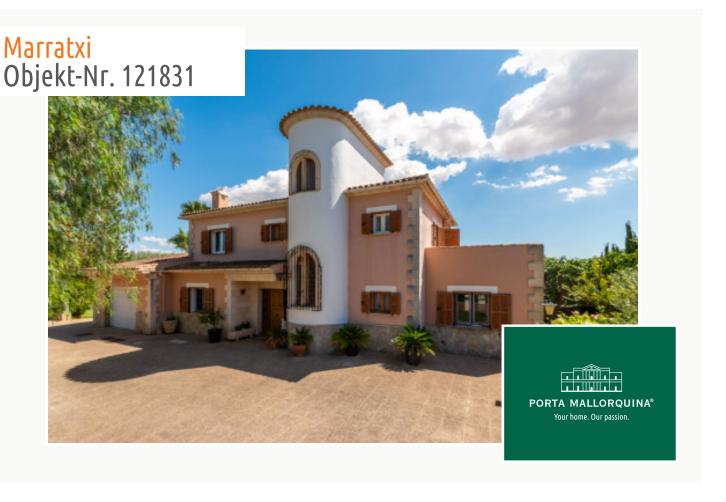

# Large villa with great potential in very quiet location in Marratxi near Palma

living space: 285 m<sup>2</sup> Zwembad:

Perceel: 2.000 m<sup>2</sup> LABEL\_ENERGIEKLA in voorbereiding

Slaapkamers: 6 SSE:

#### Objektbeschrijving:

This lovely country house is situated in a quiet street in a residential area in Marratxí, only 10 minutes drive from the centre of Palma and close to supermarkets and restaurants. It stands on a plot of 2.000 sqm with a well-kept garden, a barbecue zone, a pool and a tennis court.

Its constructed area of 287 sqm is spread over 2 levels and includes 118 sqm of terraces and porches. A large, bright dining room accesses a private, tranquil veranda allowing the entry of ample natural light, and at the end of the garden is the pool.

Further features of this impressive country house include aluminium windows, oil-fired central heating, air conditioning, a fireplace, and large wardrobes offering ample storage space.

The house is in a good state of conservation.