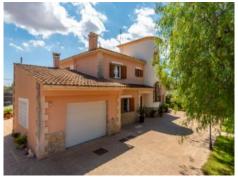

#### Objektbeschrijving:

This lovely country house is situated in a quiet street in a residential area in Marratxí, only 10 minutes drive from the centre of Palma and close to supermarkets and restaurants. It stands on a plot of 2.000 sqm with a well-kept garden, a barbecue zone, a pool and a tennis court.

Its constructed area of 287 sqm is spread over 2 levels and includes 118 sqm of terraces and porches. A large, bright dining room accesses a private, tranquil veranda allowing the entry of ample natural light, and at the end of the garden is the pool.