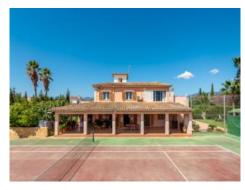

#### Objektbeschrijving:

This lovely country house is situated in a quiet street in a residential area in Marratxí, only 10 minutes drive from the centre of Palma and close to supermarkets and restaurants. It stands on a plot of 2.000 sqm with a well-kept garden, a barbecue zone, a pool and a tennis court.