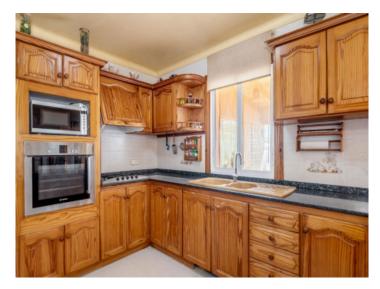

Distributed over the ground floor is a large entrance hall, 2 double bedrooms, one of them currently used as a living room, a bathroom, a large kitchen with laundry room and access to the garage, a pantry and the spacious living/dining area.