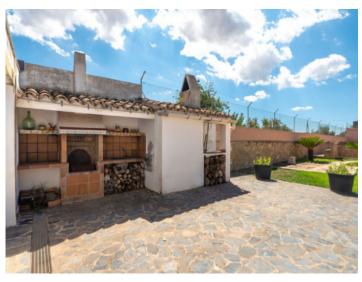

#### Objektbeschrijving:

This lovely country house is situated in a quiet street in a residential area in Marratxí, only 10 minutes drive from the centre of Palma and close to supermarkets and restaurants. It stands on a plot of 2.000 sqm with a well-kept garden, a barbecue zone, a pool and a tennis court.

Further features of this impressive country house include aluminium windows, oil-fired central heating, air conditioning, a fireplace, and large wardrobes offering ample storage space.

The house is in a good state of conservation.