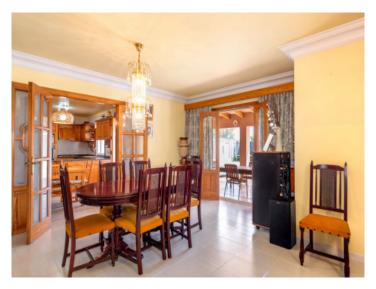

Its constructed area of 287 sqm is spread over 2 levels and includes 118 sqm of terraces and porches. A large, bright dining room accesses a private, tranquil veranda allowing the entry of ample natural light, and at the end of the garden is the pool.

Distributed over the ground floor is a large entrance hall, 2 double bedrooms, one of them currently used as a living room, a bathroom, a large kitchen with laundry room and access to the garage, a pantry and the spacious living/dining area.