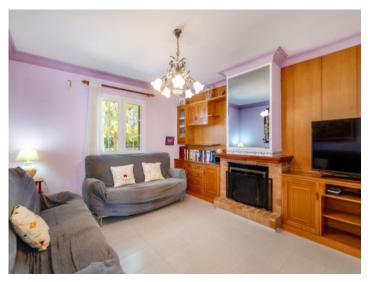

Distributed over the ground floor is a large entrance hall, 2 double bedrooms, one of them currently used as a living room, a bathroom, a large kitchen with laundry room and access to the garage, a pantry and the spacious living/dining area.

Further features of this impressive country house include aluminium windows, oil-fired central heating, air conditioning, a fireplace, and large wardrobes offering ample storage space.

The house is in a good state of conservation.