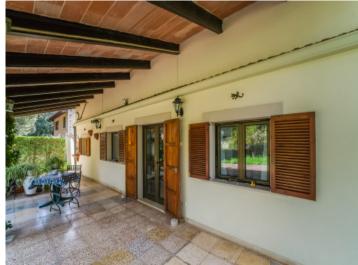

### **Objektbeschrijving:**

This one-level chalet, built in 1980, is set on a generous 1,920 sqm plot, surrounded by lush greenery, full-grown trees, and fruit trees, creating a tranquil and private atmosphere. Is is located in Son Toni, east of Crestatx. Pollensa is only a 10 min. drive away and the next beach is reached in 14 min.

The property has seen recent updates, including a new electrical system and a renovated pool of approx. 32 sqm. Additionally, the cedula has been recently renewed, and the house benefits from an old holiday rental license for 6 people, making it a promising investment.