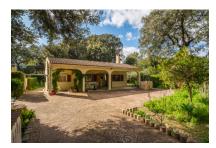

### **Objektbeschrijving:**

This one-level chalet, built in 1980, is set on a generous 1,920 sqm plot, surrounded by lush greenery, full-grown trees, and fruit trees, creating a tranquil and private atmosphere. Is is located in Son Toni, east of Crestatx. Pollensa is only a 10 min. drive away and the next beach is reached in 14 min.

Inside, the villa offers 3 double bedrooms and 1 bathrooms, including a master bedroom en-suite. The open-plan kitchen and living area features a cozy fireplace, while a small storage room adds convenience. Hot and cold air conditioning and double-glazed windows ensure comfort year-round.