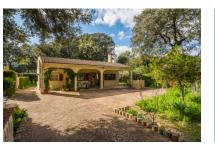

### **Objektbeschrijving:**

This one-level chalet, built in 1980, is set on a generous 1,920 sqm plot, surrounded by lush greenery, full-grown trees, and fruit trees, creating a tranquil and private atmosphere. Is is located in Son Toni, east of Crestatx. Pollensa is only a 10 min. drive away and the next beach is reached in 14 min.

The property has seen recent updates, including a new electrical system and a renovated pool of approx. 32 sqm. Additionally, the cedula has been recently renewed, and the house benefits from an old holiday rental license for 6 people, making it a promising investment.