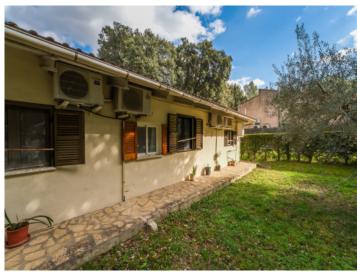

### **Objektbeschrijving:**

This one-level chalet, built in 1980, is set on a generous 1,920 sqm plot, surrounded by lush greenery, full-grown trees, and fruit trees, creating a tranquil and private atmosphere. Is is located in Son Toni, east of Crestatx. Pollensa is only a 10 min. drive away and the next beach is reached in 14 min.

Inside, the villa offers 3 double bedrooms and 1 bathrooms, including a master bedroom en-suite. The open-plan kitchen and living area features a cozy fireplace, while a small storage room adds convenience. Hot and cold air conditioning and double-glazed windows ensure comfort year-round.