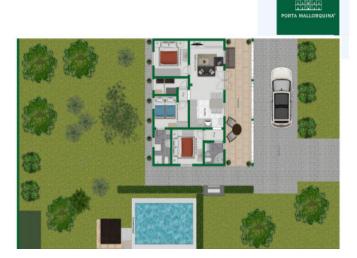

# Single-storey chalet with garden, pool and holiday rental license in Son Toni

| living space:<br>Perceel: | 160 m²<br>1.920 m² | Zwembad:<br>LABEL_ENERGIEKLA | √<br>g      |
|---------------------------|--------------------|------------------------------|-------------|
| Slaapkamers:              | 3                  | SSE:                         |             |
| Badkamer:                 | 2                  |                              |             |
| Uitzicht op zee:          | -                  | Prijs:                       | € 750.000,- |

Inside, the villa offers 3 double bedrooms and 1 bathrooms, including a master bedroom en-suite. The open-plan kitchen and living area features a cozy fireplace, while a small storage room adds convenience. Hot and cold air conditioning and double-glazed windows ensure comfort year-round.

The property has seen recent updates, including a new electrical system and a renovated pool of approx. 32 sqm. Additionally, the cedula has been recently renewed, and the house benefits from an old holiday rental license for 6 people, making it a promising investment.