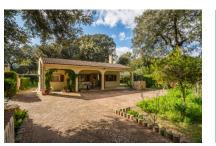

### **Objektbeschrijving:**

This one-level chalet, built in 1980, is set on a generous 1,920 sqm plot, surrounded by lush greenery, full-grown trees, and fruit trees, creating a tranquil and private atmosphere. Is is located in Son Toni, east of Crestatx. Pollensa is only a 10 min. drive away and the next beach is reached in 14 min.

The property has seen recent updates, including a new electrical system and a renovated pool of approx. 32 sqm. Additionally, the cedula has been recently renewed, and the house benefits from an old holiday rental license for 6 people, making it a promising investment.