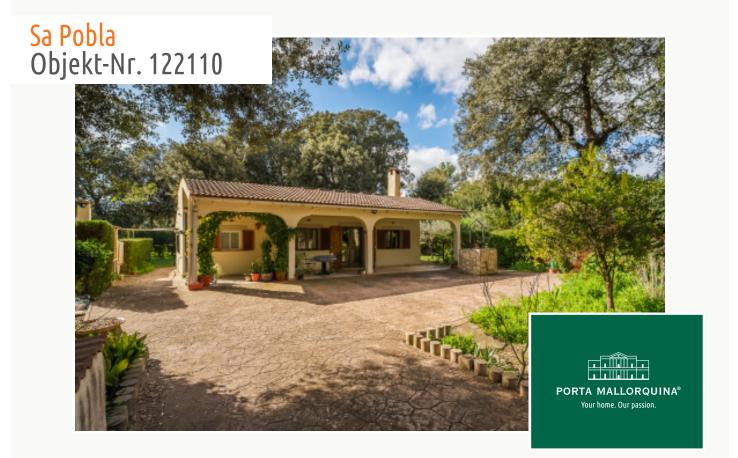

### **Objektbeschrijving:**

This one-level chalet, built in 1980, is set on a generous 1,920 sqm plot, surrounded by lush greenery, full-grown trees, and fruit trees, creating a tranquil and private atmosphere. Is is located in Son Toni, east of Crestatx. Pollensa is only a 10 min. drive away and the next beach is reached in 14 min.

Inside, the villa offers 3 double bedrooms and 1 bathrooms, including a master bedroom en-suite. The open-plan kitchen and living area features a cozy fireplace, while a small storage room adds convenience. Hot and cold air conditioning and double-glazed windows ensure comfort year-round.

The property has seen recent updates, including a new electrical system and a renovated pool of approx. 32 sqm. Additionally, the cedula has been recently renewed, and the house benefits from an old holiday rental license for 6 people, making it a promising investment.