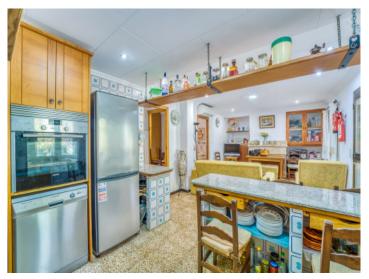

Inside, the villa offers 3 double bedrooms and 1 bathrooms, including a master bedroom en-suite. The open-plan kitchen and living area features a cozy fireplace, while a small storage room adds convenience. Hot and cold air conditioning and double-glazed windows ensure comfort year-round.