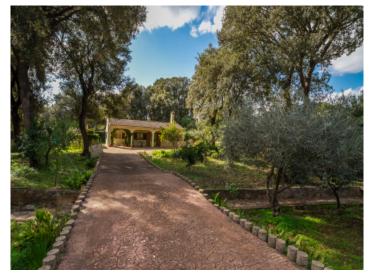

### **Objektbeschrijving:**

This one-level chalet, built in 1980, is set on a generous 1,920 sqm plot, surrounded by lush greenery, full-grown trees, and fruit trees, creating a tranquil and private atmosphere. Is is located in Son Toni, east of Crestatx. Pollensa is only a 10 min. drive away and the next beach is reached in 14 min.

# Single-storey chalet with garden, pool and holiday rental license in Son Toni

| living space:<br>Perceel: | 160 m²<br>1.920 m² | Zwembad:<br>LABEL_ENERGIEKLA | √<br>g      |
|---------------------------|--------------------|------------------------------|-------------|
| Slaapkamers:              | 3                  | SSE:                         |             |
| Badkamer:                 | 2                  |                              |             |
| Uitzicht op zee:          | -                  | Prijs:                       | € 750.000,- |