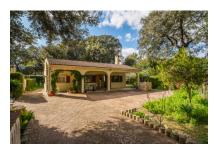

### **Objektbeschrijving:**

This one-level chalet, built in 1980, is set on a generous 1,920 sqm plot, surrounded by lush greenery, full-grown trees, and fruit trees, creating a tranquil and private atmosphere. Is is located in Son Toni, east of Crestatx. Pollensa is only a 10 min. drive away and the next beach is reached in 14 min.

Inside, the villa offers 3 double bedrooms and 1 bathrooms, including a master bedroom en-suite. The open-plan kitchen and living area features a cozy fireplace, while a small storage room adds convenience. Hot and cold air conditioning and double-glazed windows ensure comfort year-round.