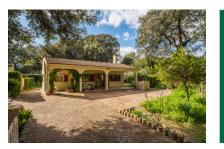

# Single-storey chalet with garden, pool and holiday rental license in Son Toni

| living space:<br>Perceel: | 160 m²<br>1.920 m² | Zwembad:<br>LABEL_ENERGIEKLA | √<br>g      |
|---------------------------|--------------------|------------------------------|-------------|
| Slaapkamers:              | 3                  | SSE:                         |             |
| Badkamer:                 | 2                  |                              |             |
| Uitzicht op zee:          | -                  | Prijs:                       | € 750.000,- |

### **Objektbeschrijving:**

This one-level chalet, built in 1980, is set on a generous 1,920 sqm plot, surrounded by lush greenery, full-grown trees, and fruit trees, creating a tranquil and private atmosphere. Is is located in Son Toni, east of Crestatx. Pollensa is only a 10 min. drive away and the next beach is reached in 14 min.

Inside, the villa offers 3 double bedrooms and 1 bathrooms, including a master bedroom en-suite. The open-plan kitchen and living area features a cozy fireplace, while a small storage room adds convenience. Hot and cold air conditioning and double-glazed windows ensure comfort year-round.

The property has seen recent updates, including a new electrical system and a renovated pool of approx. 32 sqm. Additionally, the cedula has been recently renewed, and the house benefits from an old holiday rental license for 6 people, making it a promising investment.

With some renovations, this villa has the potential to become a truly exceptional home or a highly attractive rental property.

All information is correct to the best of our knowledge. Errors and prior sale excepted. This prospectus is purely for information purposes. Only the notarized deed of sale is legally binding.