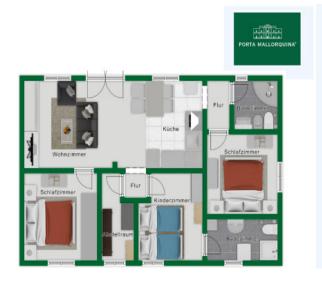

Inside, the villa offers 3 double bedrooms and 1 bathrooms, including a master bedroom en-suite. The open-plan kitchen and living area features a cozy fireplace, while a small storage room adds convenience. Hot and cold air conditioning and double-glazed windows ensure comfort year-round.