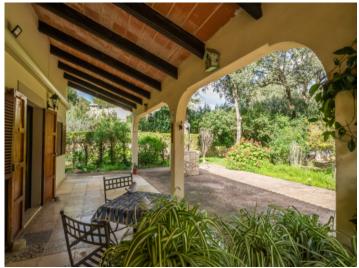

Inside, the villa offers 3 double bedrooms and 1 bathrooms, including a master bedroom en-suite. The open-plan kitchen and living area features a cozy fireplace, while a small storage room adds convenience. Hot and cold air conditioning and double-glazed windows ensure comfort year-round.