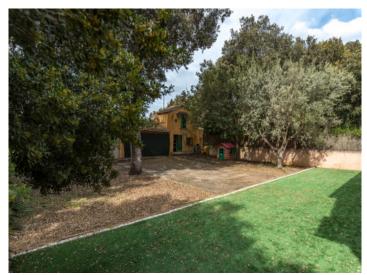

#### Objektbeschrijving:

Located in one of Mallorca's most peaceful residential areas, Son Toni, this well-maintained property combines Mediterranean charm, comfort, and privacy.

Offering approx. 340 sqm of living space spread across 2 completely independent floors, it's perfect for large families, multigenerational living, or as an attractive investment with 2 separate units. The 2,000 sqm plot impresses with its size, natural surroundings, and multiple outdoor retreats.

Outdoors, you'll find a peaceful natural oasis framed by holm oaks and a charming stream. Several terraces, a covered veranda, barbecue area, wood-burning oven and a hot tub provide the perfect setting to enjoy the Mallorcan climate. The secluded setting guarantees privacy and tranquillity.