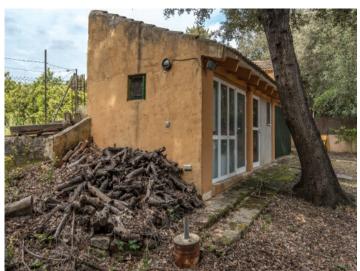

Outdoors, you'll find a peaceful natural oasis framed by holm oaks and a charming stream. Several terraces, a covered veranda, barbecue area, wood-burning oven and a hot tub provide the perfect setting to enjoy the Mallorcan climate. The secluded setting guarantees privacy and tranquillity.