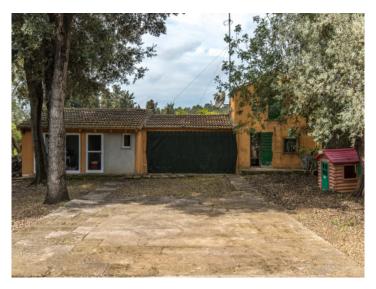

#### Objektbeschrijving:

Located in one of Mallorca's most peaceful residential areas, Son Toni, this well-maintained property combines Mediterranean charm, comfort, and privacy.

Offering approx. 340 sqm of living space spread across 2 completely independent floors, it's perfect for large families, multigenerational living, or as an attractive investment with 2 separate units. The 2,000 sqm plot impresses with its size, natural surroundings, and multiple outdoor retreats.

Each level includes 3 bedrooms and 2 bathrooms – 6 bedrooms and 4 bathrooms in total – plus spacious living areas, separate kitchens, utility rooms, and practical storage spaces. Features such as air conditioning, energy-efficient radiators, and quality Jøtul fireplaces ensure year-round comfort.

Outdoors, you'll find a peaceful natural oasis framed by holm oaks and a charming stream. Several terraces, a covered veranda, barbecue area, wood-burning oven and a hot tub provide the perfect setting to enjoy the Mallorcan climate. The secluded setting guarantees privacy and tranquillity.