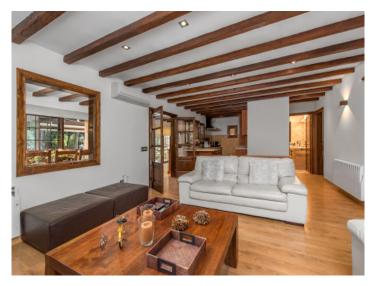

Each level includes 3 bedrooms and 2 bathrooms – 6 bedrooms and 4 bathrooms in total – plus spacious living areas, separate kitchens, utility rooms, and practical storage spaces. Features such as air conditioning, energy-efficient radiators, and quality Jøtul fireplaces ensure year-round comfort.