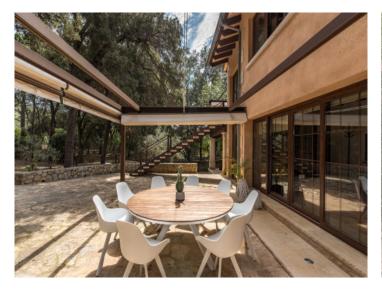

Outdoors, you'll find a peaceful natural oasis framed by holm oaks and a charming stream. Several terraces, a covered veranda, barbecue area, wood-burning oven and a hot tub provide the perfect setting to enjoy the Mallorcan climate. The secluded setting guarantees privacy and tranquillity.