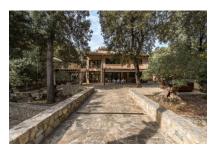

# Mediterranean property with 2 units, large garden & privacy in Son Toni

living space: 340 m<sup>2</sup> Zwembad:  $\checkmark$ 

Perceel: 2.000 m<sup>2</sup> LABEL\_ENERGIEKLA in voorbereiding

Slaapkamers: 6 SSE:

#### Objektbeschrijving:

Located in one of Mallorca's most peaceful residential areas, Son Toni, this well-maintained property combines Mediterranean charm, comfort, and privacy.

Offering approx. 340 sqm of living space spread across 2 completely independent floors, it's perfect for large families, multigenerational living, or as an attractive investment with 2 separate units. The 2,000 sqm plot impresses with its size, natural surroundings, and multiple outdoor retreats.

Outdoors, you'll find a peaceful natural oasis framed by holm oaks and a charming stream. Several terraces, a covered veranda, barbecue area, wood-burning oven and a hot tub provide the perfect setting to enjoy the Mallorcan climate. The secluded setting guarantees privacy and tranquillity.