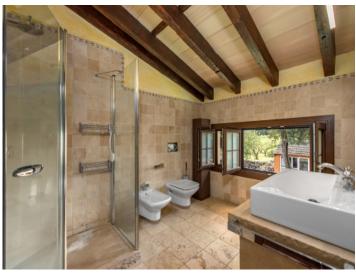

Badkamer: 4

Uitzicht op zee: - **Prijs:** € **1.150.000,-**

Each level includes 3 bedrooms and 2 bathrooms – 6 bedrooms and 4 bathrooms in total – plus spacious living areas, separate kitchens, utility rooms, and practical storage spaces. Features such as air conditioning, energy-efficient radiators, and quality Jøtul fireplaces ensure year-round comfort.