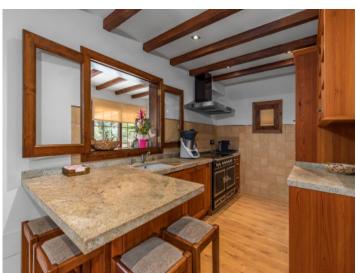

Each level includes 3 bedrooms and 2 bathrooms – 6 bedrooms and 4 bathrooms in total – plus spacious living areas, separate kitchens, utility rooms, and practical storage spaces. Features such as air conditioning, energy-efficient radiators, and quality Jøtul fireplaces ensure year-round comfort.

The property is sold fully furnished and is ready to move into. A unique opportunity in a serene and natural environment – ideal as a residence, holiday home, or rental property.

Contact us for more information or to arrange a viewing.