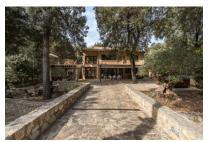

# Mediterranean property with 2 units, large garden & privacy in Son Toni

living space: 340 m<sup>2</sup> Zwembad:  $\checkmark$ 

Perceel: 2.000 m<sup>2</sup> LABEL\_ENERGIEKLA in voorbereiding

Slaapkamers: 6 SSE:

#### Objektbeschrijving:

Located in one of Mallorca's most peaceful residential areas, Son Toni, this well-maintained property combines Mediterranean charm, comfort, and privacy.

Offering approx. 340 sqm of living space spread across 2 completely independent floors, it's perfect for large families, multigenerational living, or as an attractive investment with 2 separate units. The 2,000 sqm plot impresses with its size, natural surroundings, and multiple outdoor retreats.

Outdoors, you'll find a peaceful natural oasis framed by holm oaks and a charming stream. Several terraces, a covered veranda, barbecue area, wood-burning oven and a hot tub provide the perfect setting to enjoy the Mallorcan climate. The secluded setting guarantees privacy and tranquillity.