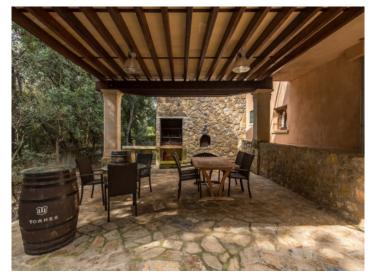

Outdoors, you'll find a peaceful natural oasis framed by holm oaks and a charming stream. Several terraces, a covered veranda, barbecue area, wood-burning oven and a hot tub provide the perfect setting to enjoy the Mallorcan climate. The secluded setting guarantees privacy and tranquillity.