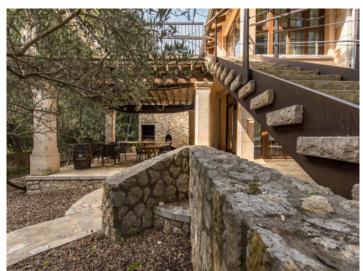

Outdoors, you'll find a peaceful natural oasis framed by holm oaks and a charming stream. Several terraces, a covered veranda, barbecue area, wood-burning oven and a hot tub provide the perfect setting to enjoy the Mallorcan climate. The secluded setting guarantees privacy and tranquillity.