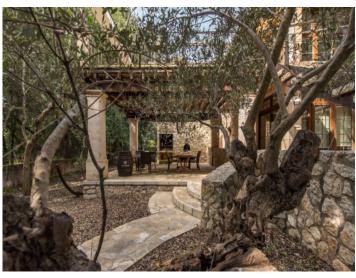

Outdoors, you'll find a peaceful natural oasis framed by holm oaks and a charming stream. Several terraces, a covered veranda, barbecue area, wood-burning oven and a hot tub provide the perfect setting to enjoy the Mallorcan climate. The secluded setting guarantees privacy and tranquillity.