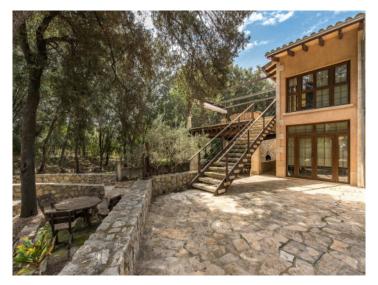

#### Objektbeschrijving:

Located in one of Mallorca's most peaceful residential areas, Son Toni, this well-maintained property combines Mediterranean charm, comfort, and privacy.

Offering approx. 340 sqm of living space spread across 2 completely independent floors, it's perfect for large families, multigenerational living, or as an attractive investment with 2 separate units. The 2,000 sqm plot impresses with its size, natural surroundings, and multiple outdoor retreats.

Outdoors, you'll find a peaceful natural oasis framed by holm oaks and a charming stream. Several terraces, a covered veranda, barbecue area, wood-burning oven and a hot tub provide the perfect setting to enjoy the Mallorcan climate. The secluded setting guarantees privacy and tranquillity.