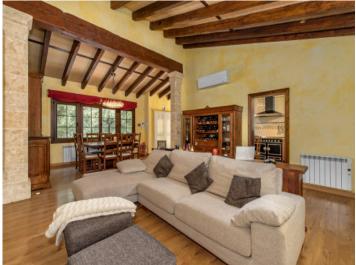

Each level includes 3 bedrooms and 2 bathrooms – 6 bedrooms and 4 bathrooms in total – plus spacious living areas, separate kitchens, utility rooms, and practical storage spaces. Features such as air conditioning, energy-efficient radiators, and quality Jøtul fireplaces ensure year-round comfort.

Outdoors, you'll find a peaceful natural oasis framed by holm oaks and a charming stream. Several terraces, a covered veranda, barbecue area, wood-burning oven and a hot tub provide the perfect setting to enjoy the Mallorcan climate. The secluded setting guarantees privacy and tranquillity.