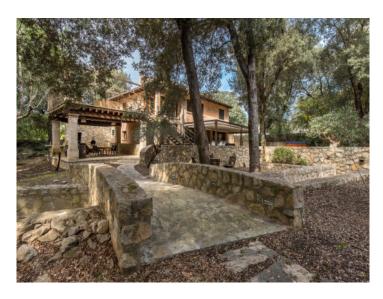

#### Objektbeschrijving:

Located in one of Mallorca's most peaceful residential areas, Son Toni, this well-maintained property combines Mediterranean charm, comfort, and privacy.

Offering approx. 340 sqm of living space spread across 2 completely independent floors, it's perfect for large families, multigenerational living, or as an attractive investment with 2 separate units. The 2,000 sqm plot impresses with its size, natural surroundings, and multiple outdoor retreats.

Outdoors, you'll find a peaceful natural oasis framed by holm oaks and a charming stream. Several terraces, a covered veranda, barbecue area, wood-burning oven and a hot tub provide the perfect setting to enjoy the Mallorcan climate. The secluded setting guarantees privacy and tranquillity.