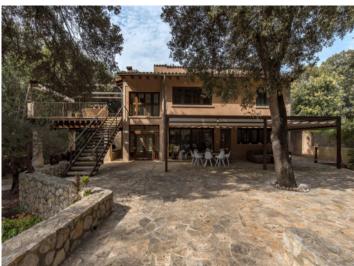

#### Objektbeschrijving:

Located in one of Mallorca's most peaceful residential areas, Son Toni, this well-maintained property combines Mediterranean charm, comfort, and privacy.

Offering approx. 340 sqm of living space spread across 2 completely independent floors, it's perfect for large families, multigenerational living, or as an attractive investment with 2 separate units. The 2,000 sqm plot impresses with its size, natural surroundings, and multiple outdoor retreats.

Outdoors, you'll find a peaceful natural oasis framed by holm oaks and a charming stream. Several terraces, a covered veranda, barbecue area, wood-burning oven and a hot tub provide the perfect setting to enjoy the Mallorcan climate. The secluded setting guarantees privacy and tranquillity.