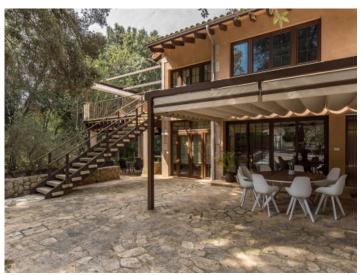

#### Objektbeschrijving:

Located in one of Mallorca's most peaceful residential areas, Son Toni, this well-maintained property combines Mediterranean charm, comfort, and privacy.

Offering approx. 340 sqm of living space spread across 2 completely independent floors, it's perfect for large families, multigenerational living, or as an attractive investment with 2 separate units. The 2,000 sqm plot impresses with its size, natural surroundings, and multiple outdoor retreats.

Outdoors, you'll find a peaceful natural oasis framed by holm oaks and a charming stream. Several terraces, a covered veranda, barbecue area, wood-burning oven and a hot tub provide the perfect setting to enjoy the Mallorcan climate. The secluded setting guarantees privacy and tranquillity.