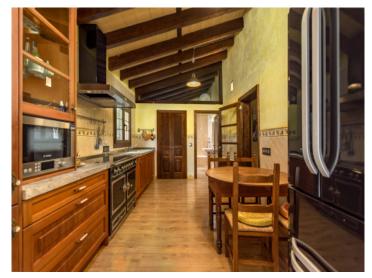

Each level includes 3 bedrooms and 2 bathrooms – 6 bedrooms and 4 bathrooms in total – plus spacious living areas, separate kitchens, utility rooms, and practical storage spaces. Features such as air conditioning, energy-efficient radiators, and quality Jøtul fireplaces ensure year-round comfort.

The property is sold fully furnished and is ready to move into. A unique opportunity in a serene and natural environment – ideal as a residence, holiday home, or rental property.

Contact us for more information or to arrange a viewing.