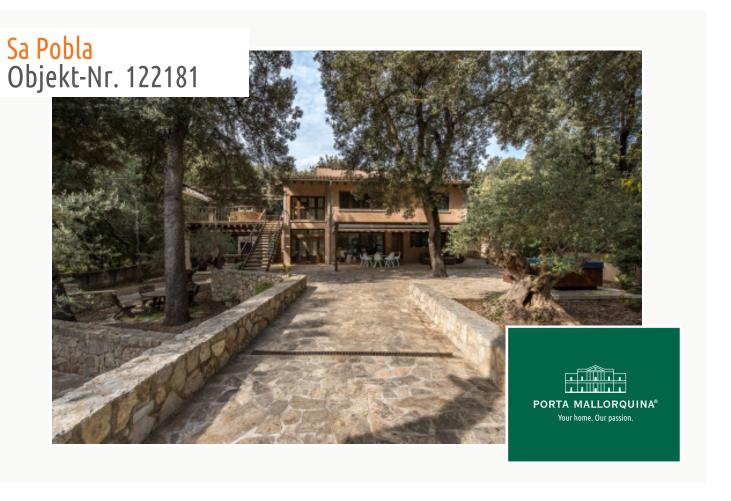

#### Objektbeschrijving:

Located in one of Mallorca's most peaceful residential areas, Son Toni, this well-maintained property combines Mediterranean charm, comfort, and privacy.

Offering approx. 340 sqm of living space spread across 2 completely independent floors, it's perfect for large families, multigenerational living, or as an attractive investment with 2 separate units. The 2,000 sqm plot impresses with its size, natural surroundings, and multiple outdoor retreats.

Each level includes 3 bedrooms and 2 bathrooms – 6 bedrooms and 4 bathrooms in total – plus spacious living areas, separate kitchens, utility rooms, and practical storage spaces. Features such as air conditioning, energy-efficient radiators, and quality Jøtul fireplaces ensure year-round comfort.

Outdoors, you'll find a peaceful natural oasis framed by holm oaks and a charming stream. Several terraces, a covered veranda, barbecue area, wood-burning oven and a hot tub provide the perfect setting to enjoy the Mallorcan climate. The secluded setting guarantees privacy and tranquillity.