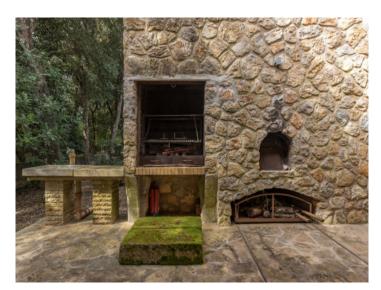

Outdoors, you'll find a peaceful natural oasis framed by holm oaks and a charming stream. Several terraces, a covered veranda, barbecue area, wood-burning oven and a hot tub provide the perfect setting to enjoy the Mallorcan climate. The secluded setting guarantees privacy and tranquillity.