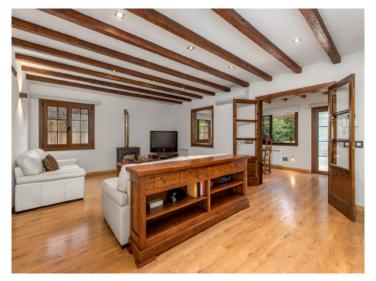

Each level includes 3 bedrooms and 2 bathrooms – 6 bedrooms and 4 bathrooms in total – plus spacious living areas, separate kitchens, utility rooms, and practical storage spaces. Features such as air conditioning, energy-efficient radiators, and quality Jøtul fireplaces ensure year-round comfort.

Outdoors, you'll find a peaceful natural oasis framed by holm oaks and a charming stream. Several terraces, a covered veranda, barbecue area, wood-burning oven and a hot tub provide the perfect setting to enjoy the Mallorcan climate. The secluded setting guarantees privacy and tranquillity.