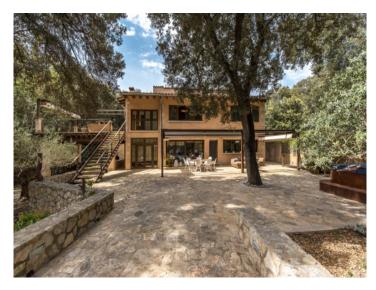

#### Objektbeschrijving:

Located in one of Mallorca's most peaceful residential areas, Son Toni, this well-maintained property combines Mediterranean charm, comfort, and privacy.

Offering approx. 340 sqm of living space spread across 2 completely independent floors, it's perfect for large families, multigenerational living, or as an attractive investment with 2 separate units. The 2,000 sqm plot impresses with its size, natural surroundings, and multiple outdoor retreats.

Outdoors, you'll find a peaceful natural oasis framed by holm oaks and a charming stream. Several terraces, a covered veranda, barbecue area, wood-burning oven and a hot tub provide the perfect setting to enjoy the Mallorcan climate. The secluded setting guarantees privacy and tranquillity.