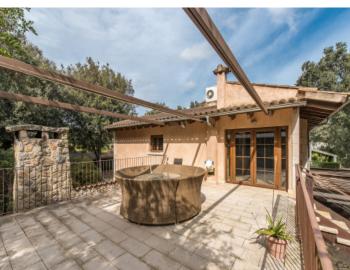

Outdoors, you'll find a peaceful natural oasis framed by holm oaks and a charming stream. Several terraces, a covered veranda, barbecue area, wood-burning oven and a hot tub provide the perfect setting to enjoy the Mallorcan climate. The secluded setting guarantees privacy and tranquillity.