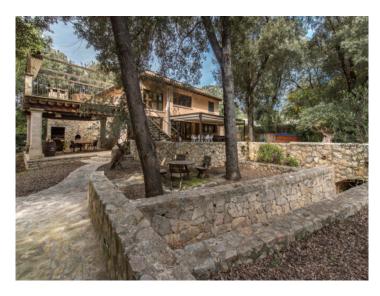

#### Objektbeschrijving:

Located in one of Mallorca's most peaceful residential areas, Son Toni, this well-maintained property combines Mediterranean charm, comfort, and privacy.

Offering approx. 340 sqm of living space spread across 2 completely independent floors, it's perfect for large families, multigenerational living, or as an attractive investment with 2 separate units. The 2,000 sqm plot impresses with its size, natural surroundings, and multiple outdoor retreats.

Outdoors, you'll find a peaceful natural oasis framed by holm oaks and a charming stream. Several terraces, a covered veranda, barbecue area, wood-burning oven and a hot tub provide the perfect setting to enjoy the Mallorcan climate. The secluded setting guarantees privacy and tranquillity.