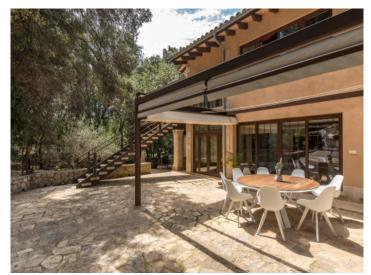

Outdoors, you'll find a peaceful natural oasis framed by holm oaks and a charming stream. Several terraces, a covered veranda, barbecue area, wood-burning oven and a hot tub provide the perfect setting to enjoy the Mallorcan climate. The secluded setting guarantees privacy and tranquillity.