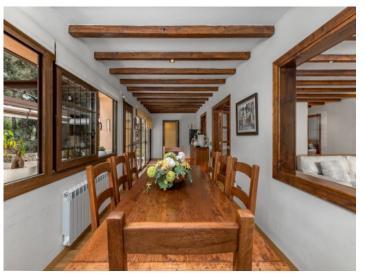

Each level includes 3 bedrooms and 2 bathrooms – 6 bedrooms and 4 bathrooms in total – plus spacious living areas, separate kitchens, utility rooms, and practical storage spaces. Features such as air conditioning, energy-efficient radiators, and quality Jøtul fireplaces ensure year-round comfort.