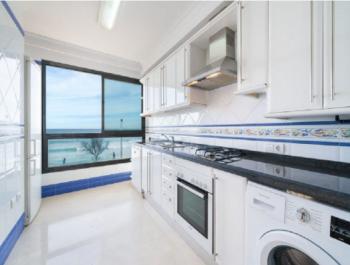

The living area of approx. 120 sqm is distributed over a living/dining room with sea views, three bedrooms, a fitted kitchen, three bathrooms (one with bathtub, one en suite and a guest bathroom) and a hallway. From the living room you have access to a terrace of approx. 8 sqm with direct sea views.