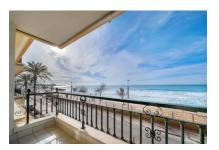

# Dreamlike sea-view apartment directly on the promenade of Portixol / Molinar

living space: 130 m<sup>2</sup> Zwembad: -

Slaapkamers: 3 LABEL\_ENERGIEKLA in voorbereiding

Badkamer: 3 SSE:

Terras/Balkon:

Uitzicht op zee: ✓ Huur per maand\*: € 3.500,-

The living area of approx. 120 sqm is distributed over a living/dining room with sea views, three bedrooms, a fitted kitchen, three bathrooms (one with bathtub, one en suite and a guest bathroom) and a hallway. From the living room you have access to a terrace of approx. 8 sqm with direct sea views.