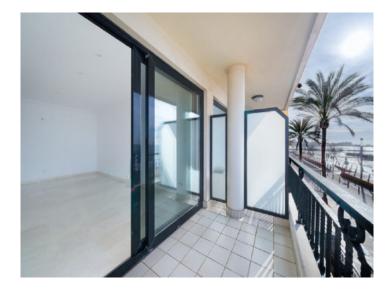

#### Objektbeschrijving:

This modern apartment is located on the 2nd floor in a newly built apartment building in the popular district of Es Molinar. The promenade and the beautiful sandy beach are right on the doorstep.

The living area of approx. 120 sqm is distributed over a living/dining room with sea views, three bedrooms, a fitted kitchen, three bathrooms (one with bathtub, one en suite and a guest bathroom) and a hallway. From the living room you have access to a terrace of approx. 8 sqm with direct sea views.

The apartment has hot/cold air conditioning, marble floors and an underground parking space. The apartment is rented unfurnished.

In addition, an attractive option is offered for those who wish to make a 12-month advance payment: In this case, a special price applies.