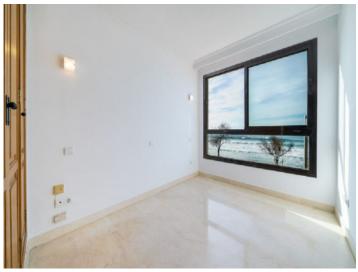

The living area of approx. 120 sqm is distributed over a living/dining room with sea views, three bedrooms, a fitted kitchen, three bathrooms (one with bathtub, one en suite and a guest bathroom) and a hallway. From the living room you have access to a terrace of approx. 8 sqm with direct sea views.

The apartment has hot/cold air conditioning, marble floors and an underground parking space. The apartment is rented unfurnished.

In addition, an attractive option is offered for those who wish to make a 12-month advance payment: In this case, a special price applies.