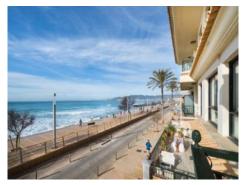

The living area of approx. 120 sqm is distributed over a living/dining room with sea views, three bedrooms, a fitted kitchen, three bathrooms (one with bathtub, one en suite and a guest bathroom) and a hallway. From the living room you have access to a terrace of approx. 8 sqm with direct sea views.

#### Locatie en omgeving:

In Coll den Rabassa/ Molinar is one of the five harbours of Palma de Mallorca although this one is very modest, well away from the noise and bustle of the city. Many of the townspeople seek relaxation and tranquillity here. Together with the sea, the shops and little bars this is a very relaxing area.