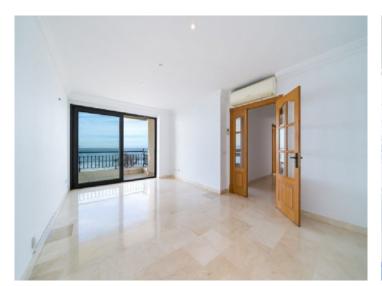

The living area of approx. 120 sqm is distributed over a living/dining room with sea views, three bedrooms, a fitted kitchen, three bathrooms (one with bathtub, one en suite and a guest bathroom) and a hallway. From the living room you have access to a terrace of approx. 8 sqm with direct sea views.

The apartment has hot/cold air conditioning, marble floors and an underground parking space. The apartment is rented unfurnished.

In addition, an attractive option is offered for those who wish to make a 12-month advance payment: In this case, a special price applies.