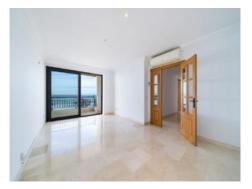

The living area of approx. 120 sqm is distributed over a living/dining room with sea views, three bedrooms, a fitted kitchen, three bathrooms (one with bathtub, one en suite and a guest bathroom) and a hallway. From the living room you have access to a terrace of approx. 8 sqm with direct sea views.

The apartment has hot/cold air conditioning, marble floors and an underground parking space. The apartment is rented unfurnished.

In addition, an attractive option is offered for those who wish to make a 12-month advance payment: In this case, a special price applies.