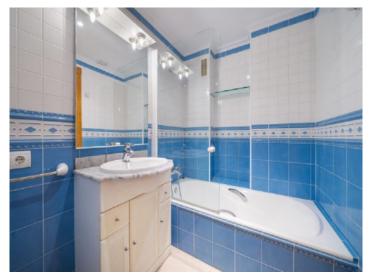

The living area of approx. 120 sqm is distributed over a living/dining room with sea views, three bedrooms, a fitted kitchen, three bathrooms (one with bathtub, one en suite and a guest bathroom) and a hallway. From the living room you have access to a terrace of approx. 8 sqm with direct sea views.