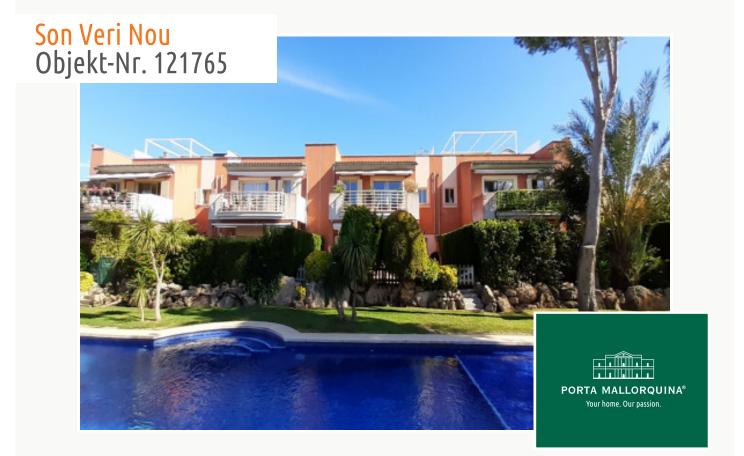

# Ground-floor apartment with compact garden and communal pool

| living space:<br>Slaapkamers:<br>Badkamer: | 191 m²<br>3<br>2 | Zwembad:<br>LABEL_ENERGIEKLA<br>SSE: | ✓<br>in voorbereiding |
|--------------------------------------------|------------------|--------------------------------------|-----------------------|
| Terras/Balkon:<br>Uitzicht op zee:         | ✓<br>-           | Huur per maand*:                     | € 2.200,-             |

#### **Objektbeschrijving:**

This well-maintained ground-floor apartment is offered for rent in the desirable area of Son Veri Nou. It is part of a residential community dating from 2002, with mature gardens and a large pool landscape exuding both comfort and functionality. The community is conveniently close to shopping facilities, the airport and the capital of Palma, with charming bays and beaches within easy walking distance.

A living space of 116 sqm includes a living/dining area, 3 spacious bedrooms and 2 modern bathrooms, with tiled and parquet floors producing a warm and pleasant living atmosphere.

A highlight of this lovely property is undoubtedly the inviting pool, which provides pleasant refreshment on hotter summer days and is directly accessible from the compact private garden via a small door.