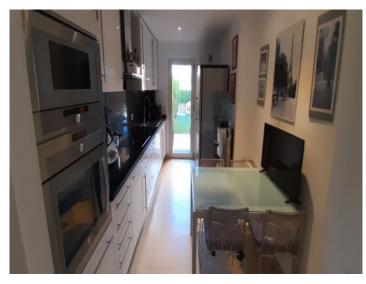

A living space of 116 sqm includes a living/dining area, 3 spacious bedrooms and 2 modern bathrooms, with tiled and parquet floors producing a warm and pleasant living atmosphere.

A highlight of this lovely property is undoubtedly the inviting pool, which provides pleasant refreshment on hotter summer days and is directly accessible from the compact private garden via a small door.