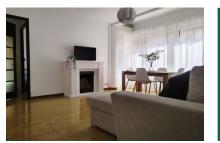

### **Objektbeschrijving:**

110 sqm apartment full of character in a historic building in the picturesque Santa Catalina district.

This unique gem has a private terrace of 10 sqm, ideal for enjoying moments outdoors. The spacious living-dining room with fireplace is the heart of the house and is perfect for cozy gatherings. The bright kitchen with its own pantry opens onto another beautiful terrace. There are 4 bedrooms, one with a double bed, which are versatile and offer space for the whole family. The classic-style bathroom is complemented by an elegant hallway, where there is a small storage room.