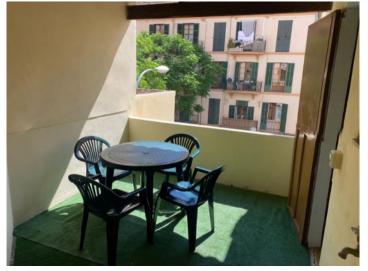

### **Objektbeschrijving:**

110 sqm apartment full of character in a historic building in the picturesque Santa Catalina district.

This unique gem has a private terrace of 10 sqm, ideal for enjoying moments outdoors. The spacious living-dining room with fireplace is the heart of the house and is perfect for cozy gatherings. The bright kitchen with its own pantry opens onto another beautiful terrace. There are 4 bedrooms, one with a double bed, which are versatile and offer space for the whole family. The classic-style bathroom is complemented by an elegant hallway, where there is a small storage room.