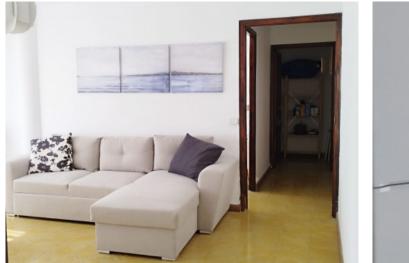

### **Objektbeschrijving:**

110 sqm apartment full of character in a historic building in the picturesque Santa Catalina district.

This unique gem has a private terrace of 10 sqm, ideal for enjoying moments outdoors. The spacious living-dining room with fireplace is the heart of the house and is perfect for cozy gatherings. The bright kitchen with its own pantry opens onto another beautiful terrace. There are 4 bedrooms, one with a double bed, which are versatile and offer space for the whole family. The classic-style bathroom is complemented by an elegant hallway, where there is a small storage room.