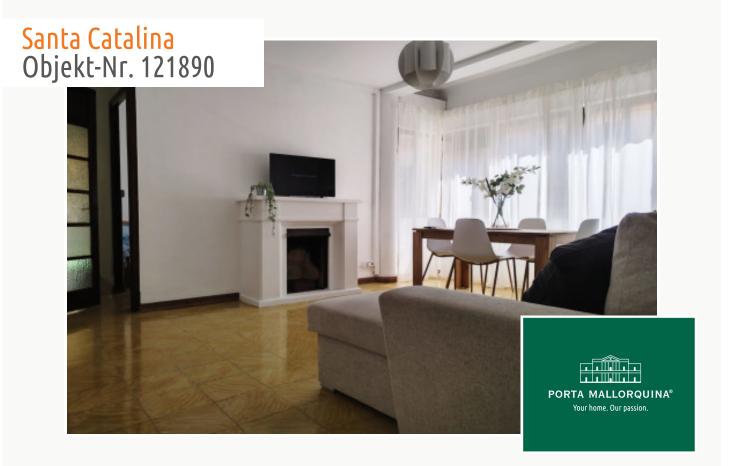

### **Objektbeschrijving:**

110 sqm apartment full of character in a historic building in the picturesque Santa Catalina district.

This unique gem has a private terrace of 10 sqm, ideal for enjoying moments outdoors. The spacious living-dining room with fireplace is the heart of the house and is perfect for cozy gatherings. The bright kitchen with its own pantry opens onto another beautiful terrace. There are 4 bedrooms, one with a double bed, which are versatile and offer space for the whole family. The classic-style bathroom is complemented by an elegant hallway, where there is a small storage room.

The original floors and doors preserve the authentic spirit of the house and combine the charm of bygone eras with modern comfort. Located on a quiet second floor without an elevator, the apartment offers a residential feel in one of the city's most vibrant and sought-after neighborhoods.