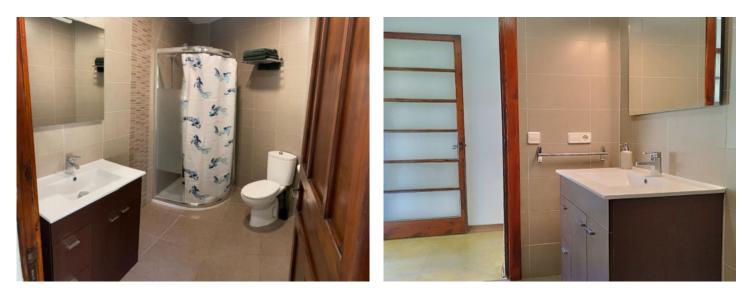

### **Objektbeschrijving:**

110 sqm apartment full of character in a historic building in the picturesque Santa Catalina district.

This unique gem has a private terrace of 10 sqm, ideal for enjoying moments outdoors. The spacious living-dining room with fireplace is the heart of the house and is perfect for cozy gatherings. The bright kitchen with its own pantry opens onto another beautiful terrace. There are 4 bedrooms, one with a double bed, which are versatile and offer space for the whole family. The classic-style bathroom is complemented by an elegant hallway, where there is a small storage room.