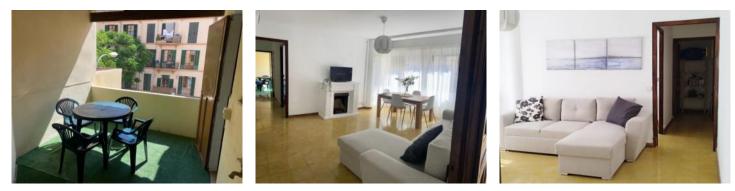

### **Objektbeschrijving:**

110 sqm apartment full of character in a historic building in the picturesque Santa Catalina district.

This unique gem has a private terrace of 10 sqm, ideal for enjoying moments outdoors. The spacious living-dining room with fireplace is the heart of the house and is perfect for cozy gatherings. The bright kitchen with its own pantry opens onto another beautiful terrace. There are 4 bedrooms, one with a double bed, which are versatile and offer space for the whole family. The classic-style bathroom is complemented by an elegant hallway, where there is a small storage room.

The original floors and doors preserve the authentic spirit of the house and combine the charm of bygone eras with modern comfort. Located on a quiet second floor without an elevator, the apartment offers a residential feel in one of the city's most vibrant and sought-after neighborhoods.