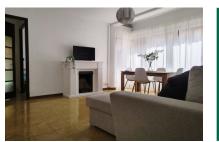

### **Objektbeschrijving:**

110 sqm apartment full of character in a historic building in the picturesque Santa Catalina district.

This unique gem has a private terrace of 10 sqm, ideal for enjoying moments outdoors. The spacious living-dining room with fireplace is the heart of the house and is perfect for cozy gatherings. The bright kitchen with its own pantry opens onto another beautiful terrace. There are 4 bedrooms, one with a double bed, which are versatile and offer space for the whole family. The classic-style bathroom is complemented by an elegant hallway, where there is a small storage room.

The original floors and doors preserve the authentic spirit of the house and combine the charm of bygone eras with modern comfort. Located on a quiet second floor without an elevator, the apartment offers a residential feel in one of the city's most vibrant and sought-after neighborhoods.