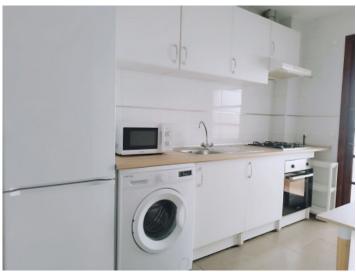

### **Objektbeschrijving:**

110 sqm apartment full of character in a historic building in the picturesque Santa Catalina district.

This unique gem has a private terrace of 10 sqm, ideal for enjoying moments outdoors. The spacious living-dining room with fireplace is the heart of the house and is perfect for cozy gatherings. The bright kitchen with its own pantry opens onto another beautiful terrace. There are 4 bedrooms, one with a double bed, which are versatile and offer space for the whole family. The classic-style bathroom is complemented by an elegant hallway, where there is a small storage room.