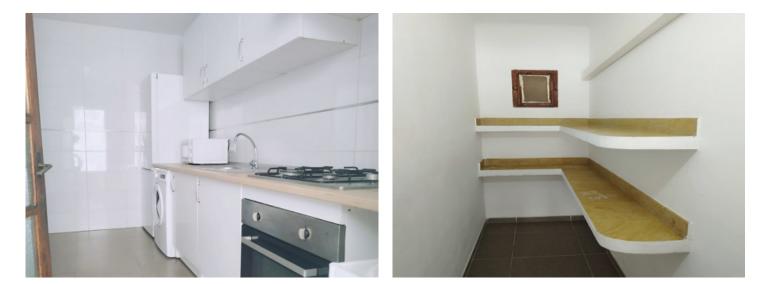

### **Objektbeschrijving:**

110 sqm apartment full of character in a historic building in the picturesque Santa Catalina district.

This unique gem has a private terrace of 10 sqm, ideal for enjoying moments outdoors. The spacious living-dining room with fireplace is the heart of the house and is perfect for cozy gatherings. The bright kitchen with its own pantry opens onto another beautiful terrace. There are 4 bedrooms, one with a double bed, which are versatile and offer space for the whole family. The classic-style bathroom is complemented by an elegant hallway, where there is a small storage room.