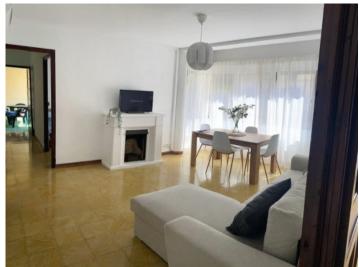

### **Objektbeschrijving:**

110 sqm apartment full of character in a historic building in the picturesque Santa Catalina district.

This unique gem has a private terrace of 10 sqm, ideal for enjoying moments outdoors. The spacious living-dining room with fireplace is the heart of the house and is perfect for cozy gatherings. The bright kitchen with its own pantry opens onto another beautiful terrace. There are 4 bedrooms, one with a double bed, which are versatile and offer space for the whole family. The classic-style bathroom is complemented by an elegant hallway, where there is a small storage room.

The original floors and doors preserve the authentic spirit of the house and combine the charm of bygone eras with modern comfort. Located on a quiet second floor without an elevator, the apartment offers a residential feel in one of the city's most vibrant and sought-after neighborhoods.