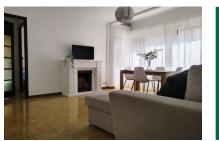

### **Objektbeschrijving:**

110 sqm apartment full of character in a historic building in the picturesque Santa Catalina district.

This unique gem has a private terrace of 10 sqm, ideal for enjoying moments outdoors. The spacious living-dining room with fireplace is the heart of the house and is perfect for cozy gatherings. The bright kitchen with its own pantry opens onto another beautiful terrace. There are 4 bedrooms, one with a double bed, which are versatile and offer space for the whole family. The classic-style bathroom is complemented by an elegant hallway, where there is a small storage room.

The original floors and doors preserve the authentic spirit of the house and combine the charm of bygone eras with modern comfort. Located on a quiet second floor without an elevator, the apartment offers a residential feel in one of the city's most vibrant and sought-after neighborhoods.